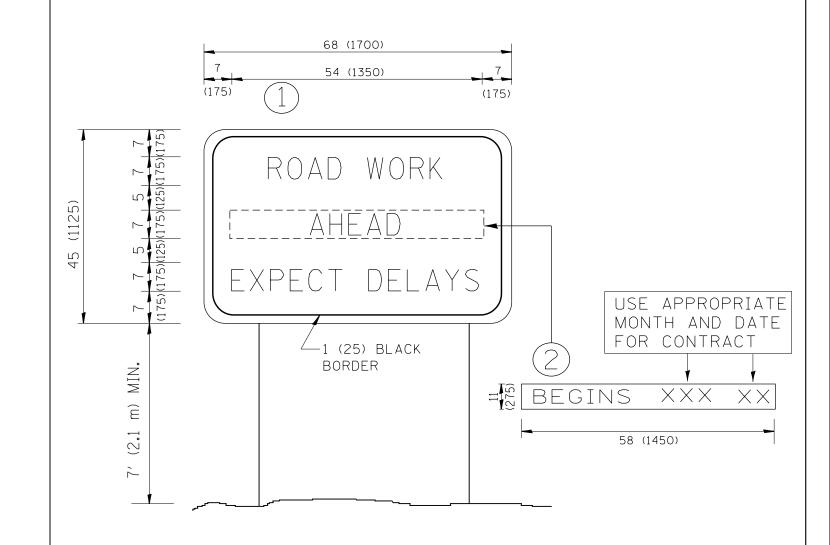

## NOTES:

- 1. USE BLACK LETTERING ON ORANGE BACKGROUND.
- 2. ERECT SIGNS IN ADVANCE OF THE LOCATION FOR THE "ROAD CONSTRUCTION AHEAD" SIGN AT LOCATIONS AS DIRECTED BY THE ENGINEER.
- 3. ERECT SIGN (1) WITH INSTALLED PANEL (2) ONE WEEK PRIOR TO THE START OF CONSTRUCTION.
- 4. REMOVE PANEL (2) SOON AFTER THE START OF CONSTRUCTION.
- 5. SEE SPECIAL PROVISION FOR "TEMPORARY INFORMATION SIGNING" FOR ADDITIONAL INFORMATION.
- 6. ONE SIGN ASSEMBLY EQUALS 25.70 SQ. FT. (2.3 SQ. M.)
- 7. SHALL BE PAID FOR AS TEMPORARY INFORMATION SIGNING.

ALL DIMENSIONS ARE IN INCHES (MILLIMETERS) UNLESS OTHERWISE SHOWN.

| FILE NAME = c:\pw_work\pwidot\hardnettbr\d0346961\0 | USER NAME = hardnettbr       | DESIGNED - DRAWN - | REVISED - R. MIRS 09-15-97  REVISED - R. MIRS 12-11-97 | STATE OF ILLINOIS | ARTERIAL ROAD                                    |      | F.A.U.<br>RTE.      | SECTION     | 21                     | OTAL SHEET<br>HEETS NO. |  |
|-----------------------------------------------------|------------------------------|--------------------|--------------------------------------------------------|-------------------|--------------------------------------------------|------|---------------------|-------------|------------------------|-------------------------|--|
| C: \pw_work \pwidot\naranettar\de546361\t           | PLOT SCALE = 100.0000 '/ in. | CHECKED -          | REVISED -T. RAMMACHER 02-02-99                         |                   | INFORMATION SIGN                                 | 1453 | T-6-23-I-2<br>TC-22 | CONTRACT N  | 19   19  <br>10. 60W58 |                         |  |
|                                                     | PLOT DATE = 2/10/2014        | DATE -             | REVISED - C. JUCIUS 01-31-07                           |                   | SCALE: NONE SHEET NO. 1 OF 1 SHEETS STA. TO STA. |      |                     | FED. ROAD D |                        |                         |  |