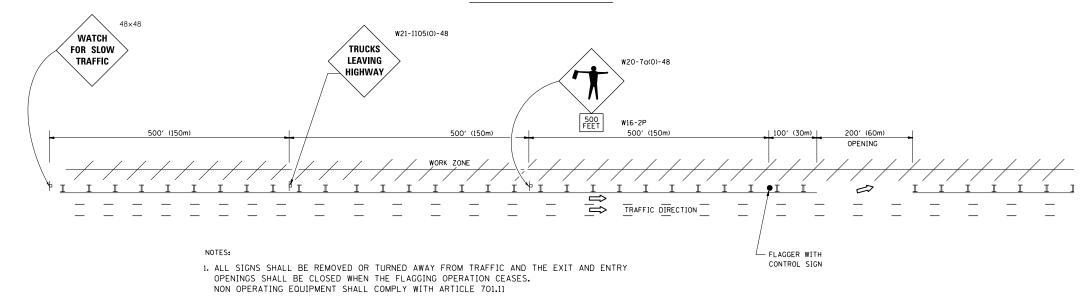

## SIGNING FOR FLAGGING OPERATIONS AT WORK ZONE OPENINGS

## WORK ZONE EXIT OPENING

## WORK ZONE ENTRY OPENING

- 2. WORK ZONE OPENINGS SHALL BE A MINIMUM OF ONE HALF MILE APART AND A MINIMUM OF ONE QUARTER MILE FROM ALL ENTRANCE AND EXIT RAMPS.
- 3. EXITING THE WORK ZONE AT ANY PLACE OTHER THAN AT A WORK ZONE EXIT OPENING WILL BE PROHIBITED.
- 4. ALL VEHICLES SHALL ENTER THE WORK ZONE AT ENTRY OPENINGS, USING THEIR TURN SIGNALS TO WARN MOTORISTS
- 5. FLAGGERS SHALL NOT STOP TRAFFIC OR DIRECT TRAFFIC INTO AN ADJACENT LANE.