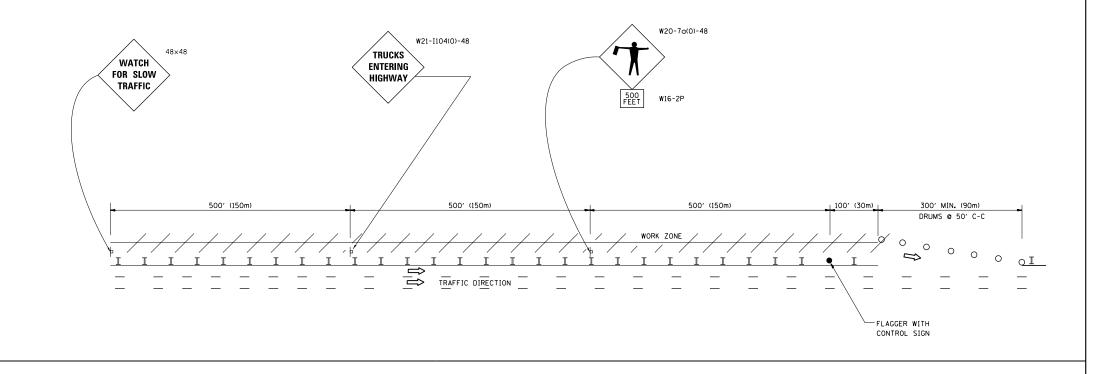

## SIGNING FOR FLAGGING OPERATIONS AT WORK ZONE OPENINGS

## WORK ZONE ENTRY OPENING

- 2. WORK ZONE OPENINGS SHALL BE A MINIMUM OF ONE HALF MILE APART AND A MINIMUM OF ONE QUARTER MILE FROM ALL ENTRANCE AND EXIT RAMPS.
- 3. EXITING THE WORK ZONE AT ANY PLACE OTHER THAN AT A WORK ZONE EXIT OPENING WILL BE PROHIBITED.
- 4. ALL VEHICLES SHALL ENTER THE WORK ZONE AT ENTRY OPENINGS, USING THEIR TURN SIGNALS TO WARN MOTORISTS
- 5. FLAGGERS SHALL NOT STOP TRAFFIC OR DIRECT TRAFFIC INTO AN ADJACENT LANE.