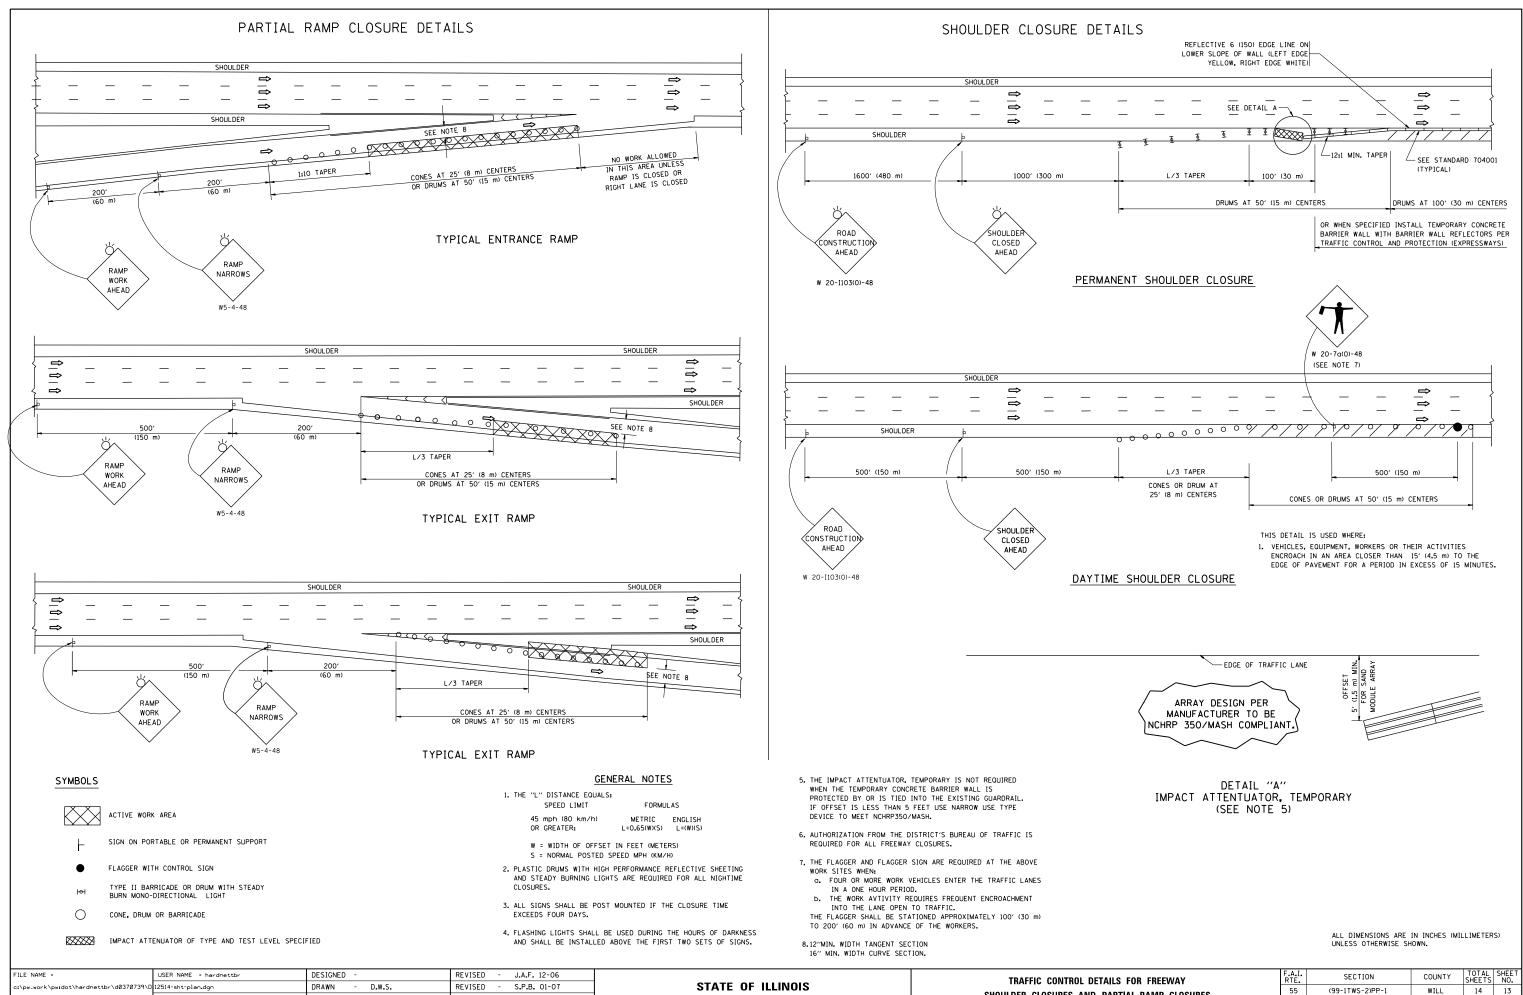

| FILE NAME =                             | USER NAME = hardnettbr        | DESIGNED -     | REVISED - J.A.F. 12-06 |                              | TRAFFIC CONTROL DETAI<br>Shoulder Closures and Pa |                         |
|-----------------------------------------|-------------------------------|----------------|------------------------|------------------------------|---------------------------------------------------|-------------------------|
| c:\pw_work\pwidot\hardnettbr\d0370739\D | 12514-sht-plan.dgn            | DRAWN - D.W.S. | REVISED - S.P.B. 01-07 | STATE OF ILLINOIS            |                                                   |                         |
|                                         | PLOT SCALE = 101.2434 ' / in. | CHECKED -      | REVISED - S.P.B. 12-09 |