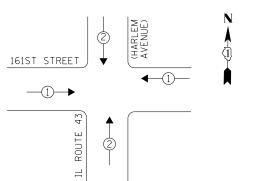

| EMERGENCY VI                | FHICLE PREEN | MPTORS |
|-----------------------------|--------------|--------|
| EMERGENCY VEHICLE PREEMPTOR |              | 2      |
| MOVEMENT                    | <b>←</b>     | ↓ ↑    |