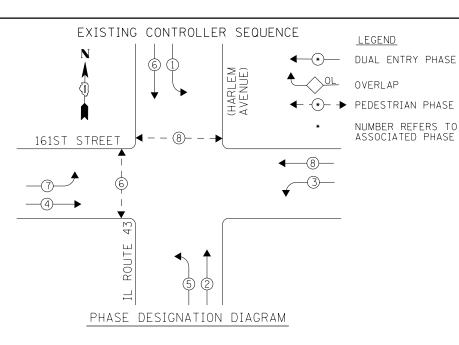

PUSHBUTTON "A" SHALL PLACE A CALL IN PHASES 6 AND 8

REMOVAL OF EXISTING TRAFFIC SIGNAL EQUIPMENT

THE FOLLOWING ITEMS SHALL BE REMOVED BY THE CONTRACTOR AND SHALL BE DISPOSED OF BY THEM OUTSIDE THE RIGHT-OF-WAY AT THEIR EXPENSE. THE SALVAGE VALUE OF THE REMOVED EQUIPMENT SHALL BE REFLECTED IN THE CONTRACT BID PRICE.