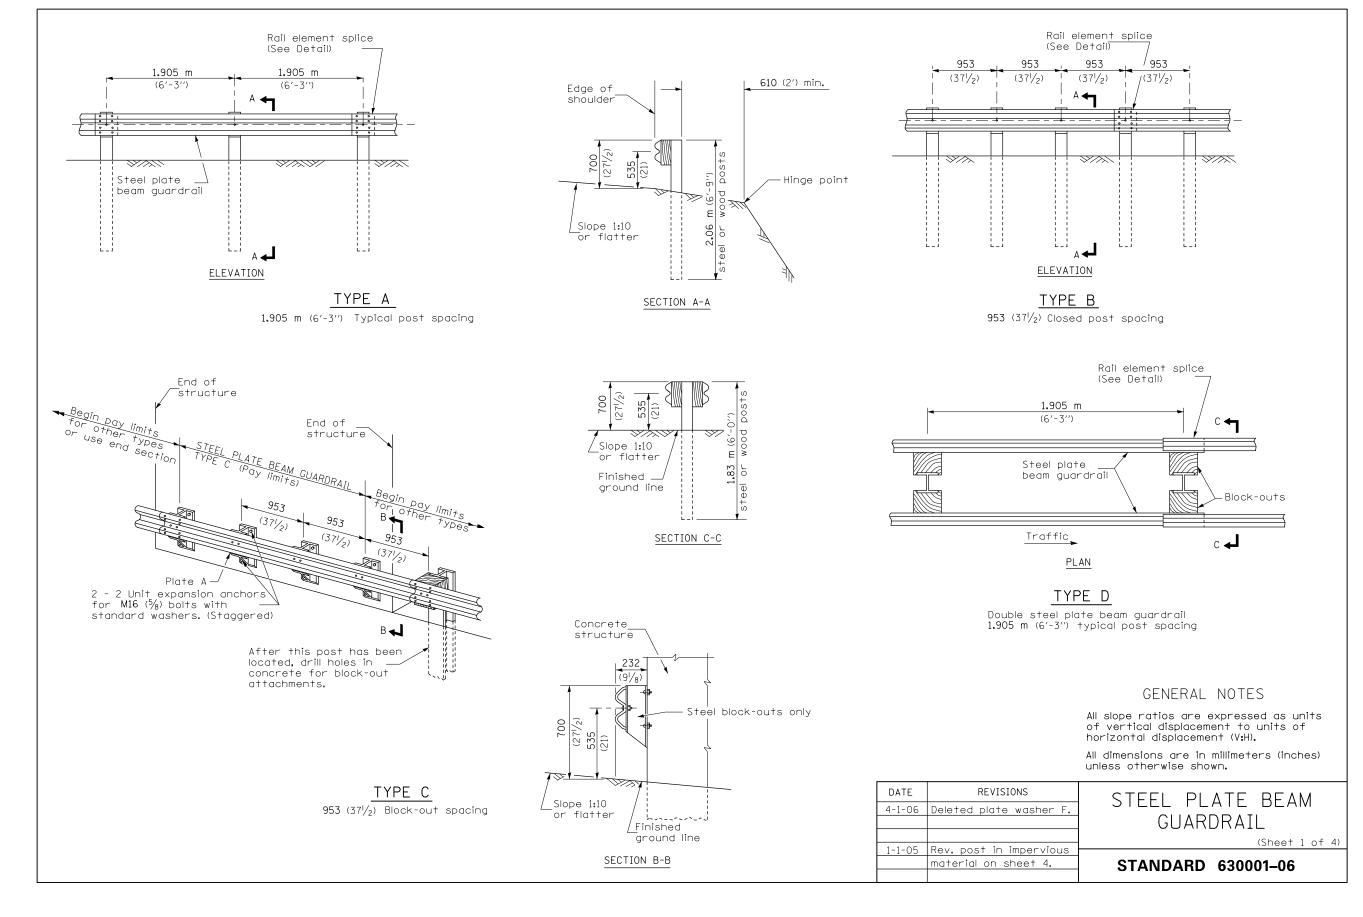

\* D5 GUARDRAIL & FENCE REPAIR 2015

| FILE NAME =                           | USER NAME = cearlockjd       | DESIGNED - | REVISED - |                              |                                           | 4                                | RTE.                      | SECTION | COUNTY  | SHEETS NO. |
|---------------------------------------|------------------------------|------------|-----------|------------------------------|-------------------------------------------|----------------------------------|---------------------------|---------|---------|------------|
| c:\pw_work\pwidot\cearlockjd\d0377705 | D570A59-sht-Details.dgn      | DRAWN -    | REVISED - | STATE OF ILLINOIS            | DETAIL OF 27½" STEEL PLATE BEAM GUARDRAIL |                                  | VAR.                      | *       | VARIOUS | 10 7       |
|                                       | PLOT SCALE = 40.0000 ' / in. | CHECKED -  | REVISED - | DEPARTMENT OF TRANSPORTATION |                                           | -                                |                           |         |         | NO. 70A59  |
| \$MODELNAME\$                         | PLOT DATE = 1/30/2014        | DATE -     | REVISED - |                              | SCALE:                                    | SHEET 1 OF 4 SHEETS STA. TO STA. | ILLINOIS FED. AID PROJECT |         |         |            |