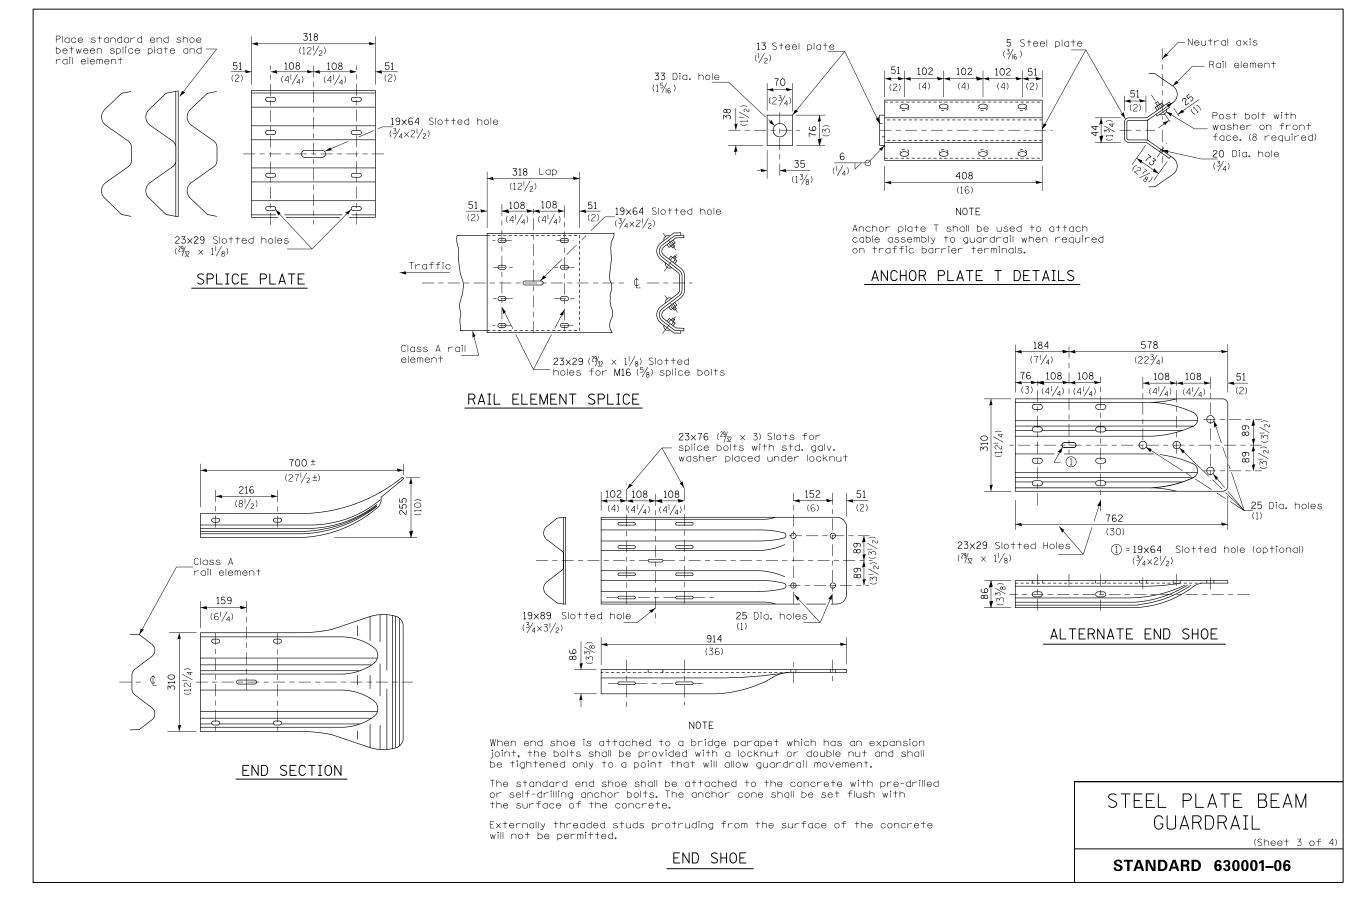

\* D5 GUARDRAIL & FENCE REPAIR 2015

| FILE NAME =                           | USER NAME = cearlockjd       | DESIGNED - | REVISED - |                              |                                             |                                  | RTE. | SECTION                   | COUNTY   | SHEETS NO. |
|---------------------------------------|------------------------------|------------|-----------|------------------------------|---------------------------------------------|----------------------------------|------|---------------------------|----------|------------|
| c:\pw_work\pwidot\cearlockjd\d0377705 | \D570A59-sht-Details.dgn     | DRAWN -    | REVISED - | STATE OF ILLINOIS            | DETAIL OF 271/2" STEEL PLATE BEAM GUARDRAIL |                                  | VAR. | *