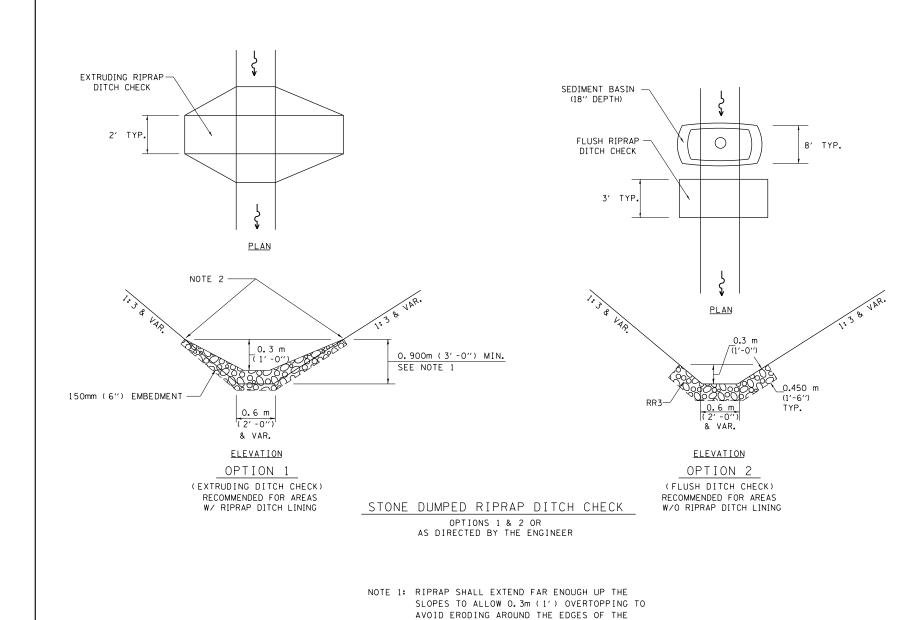

GENERAL NOTES:

All items shall be constructed as shown on this sheet, on Standard 280001, and as directed by the Engineer.

RIPRAP.

NOTE 2: ENDS SHALL BE TIED INTO SLOPES.

|    | FILE NAME =                             | USER NAME = sparksgw               | DESIGNED - |               | REVISED | - AUG 2007 | (JCN) |
|----|-----------------------------------------|------------------------------------|------------|---------------|---------|------------|-------|
|    | c:\pw_work\pwidot\sparksgw\d0326237\D67 | 2F90-sht-SWPPP.dgn                 | DRAWN -    | CADD          | REVISED | - OCT 2010 | (JCN) |
| DE | DEFASWPPLAN.DGN                         | PLOT SCALE = 40.0000 '/ in.        | CHECKED -  | JCN           | REVISED | - MAY 2012 | (JPM) |
|    |                                         | PLOT DATE = Oct-17-2013 09:57:38AM | DATE -     | APRIL 5, 1999 | REVISED | =          |       |