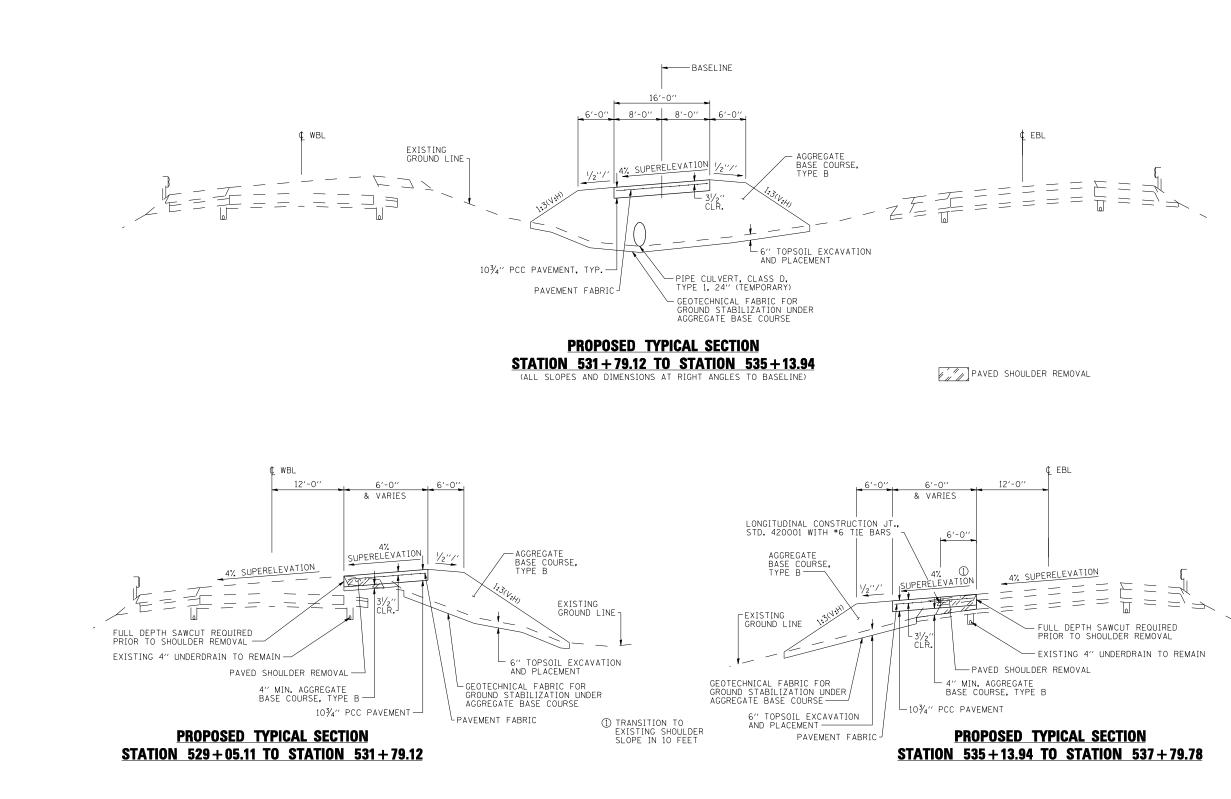

| ESCA USER NAME = hos DESIGNED - ELH REVISED -                                                                                                                             | P F.A.I      | SECTION                      | COUNTY TOTAL SHEET |
|---------------------------------------------------------------------------------------------------------------------------------------------------------------------------|--------------|------------------------------|--------------------|
| USER NAME = hos DESIGNED - ELH REVISED -<br>ESCA PROJECT NO. 1000.05 DRAWN - HAS REVISED -<br>ESCA PROJECT NO. 1000.05 DRAWN - HAS REVISED -<br>PROPOSED TYPICAL SECTIONS | B 70         | (26-3B-1, 3B-1(3))BR         | FAYETTE 277 19     |
| PLOT SCALE = 0/2 ··· / IN. CHECKED - RDP REVISED - DEPARTMENT OF TRANSPORTATION                                                                                           |              |                              | CONTRACT NO. 74175 |
| PLOT DATE = 1/29/2014 1:35:38 PM DATE - 04/13 REVISED - SCALE: NONE SHEET NO. 1 OF 1 SHEETS STA.                                                                          | TO STA. FED. | ROAD DIST. NO. ILLINOIS FED. | AID PROJECT        |