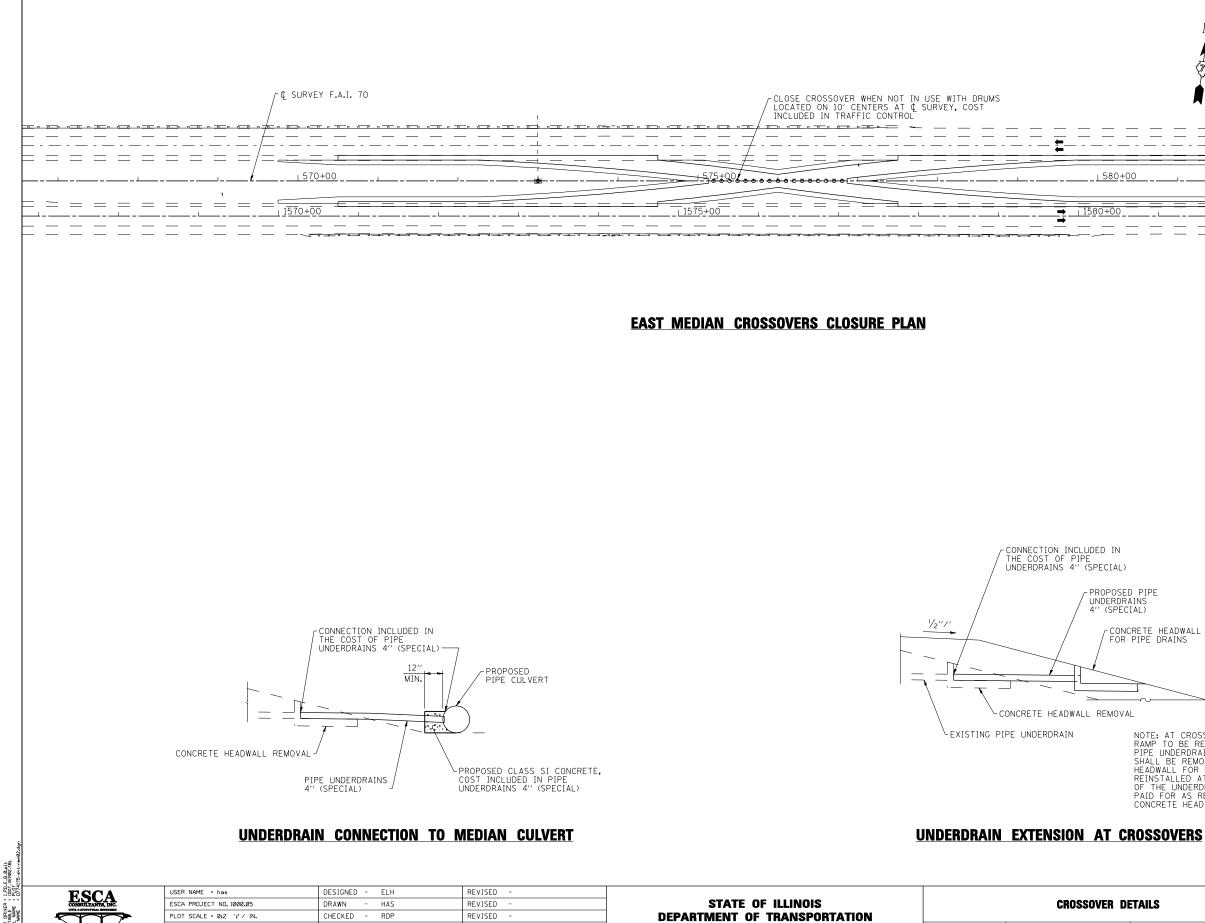

PRINT MODEL

NOTE: WHEN EAST MEDIAN CROSSOVERS ARE NO LONGER REQUIRED FOR THIS CONTRACT, THEY SHALL BE CLOSED USING FLEXIBLE DELINEATORS AND BREAKAWAY SIGN SUPPORT COUPLERS.

| _   | _ | _ | _ | _        | _ | $\equiv$ | _ | _ | _        | _ | _ | $\equiv$ | $\equiv$ | _  | $\equiv$ | $\equiv$      |
|-----|---|---|---|----------|---|----------|---|---|----------|---|---|----------|----------|----|----------|---------------|
| _   |   |   |   | 1_       | = | _        | = | = | =        | = | = | =        | =        | =  | =        | =             |
| +00 |   |   |   | <u> </u> |   |          |   |   | <u> </u> |   |   |          |          |    | !        | <u>585+00</u> |
|     | = |   | _ | )        | = |          | = | = | =        | _ | = | =        | _        | =. | 1585     |               |
| '   |   |   |   |          |   |          |   |   |          |   |   |          |          |    | 1000     | <u>+00</u>    |

-CONCRETE HEADWALL FOR PIPE DRAINS

NOTE: AT CROSSOVER AND TEMPORARY RAMP TO BE REMOVED, THE PROPOSED PIPE UNDERDRAIN 4" (SPECIAL) EXTENSION SHALL BE REMOVED. THE CONCRETE HEADWALL FOR PIPE DRAINS SHALL BE REINSTALLED AT THE ORIGINAL END OF THE UNDERDRAIN. THIS WORK WILL BE PAID FOR AS REMOVE AND REINSTALL CONCRETE HEADWALL FOR PIPE DRAIN.