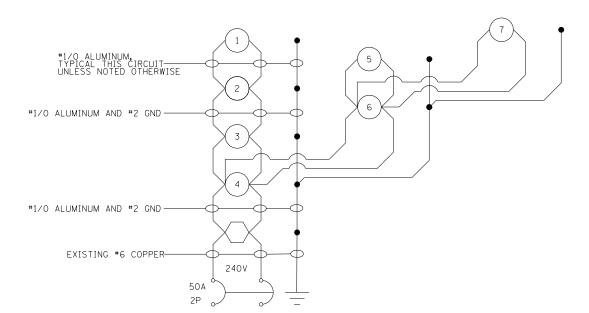

## **NOTES:**

1. ALL NECESSARY REVISIONS TO THE WIRING SHOWN ON THIS SHEET SHALL BE MADE AT NO ADDITIONAL COST TO THE DEPARTMENT AND TO THE SATISFACTION OF THE ENGINEER.

## **LEGEND**

TEMPORARY 400W ROADWAY LUMINAIRE

TEMPORARY 250W ROADWAY LUMINAIRE

EXISTING LIGHT TOWER



## WEST MEDIAN CROSSOVER EASTBOUND 1-70 EXISTING LIGHTING CONTROLLER



## WEST MEDIAN CROSSOVER EASTBOUND 1-70 AND EAST MEDIAN CROSSOVERS EXISTING LIGHTING CONTROLLER

|  | USER NAME = has                  | DESIGNED - MES | REVISED - | STATE OF ILLINOIS DEPARTMENT OF TRANSPORTATION | TEMPORARY LIGHTING DETAILS |                              |         | F.A.I.    | SECTION                                         | COUNTY  | TOTAL SHEET     |
|--|----------------------------------|----------------|-----------|------------------------------------------------|----------------------------|------------------------------|---------|-----------|-------------------------------------------------|---------|-----------------|
|  | ESCA PROJECT NO. 1000.05         | DRAWN - HAS    | REVISED - |