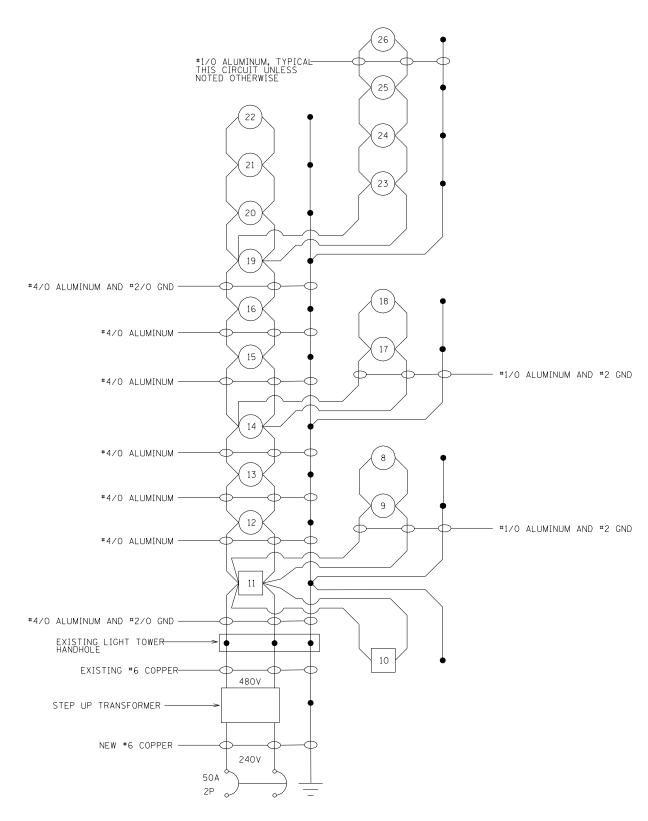

## WEST MEDIAN CROSSOVER EASTBOUND 1-70 AND EAST MEDIAN CROSSOVERS EXISTING LIGHTING CONTROLLER

|  | USER NAME = has                  | DESIGNED - MES | REVISED - | STATE OF ILLINOIS DEPARTMENT OF TRANSPORTATION | TEMPORARY LIGHTING DETAILS |                              |         | F.A.I.    | SECTION                                         | COUNTY  | TOTAL SHEET     |
|--|----------------------------------|----------------|-----------|------------------------------------------------|----------------------------|------------------------------|---------|-----------|-------------------------------------------------|---------|-----------------|
|  | ESCA PROJECT NO. 1000.05         | DRAWN - HAS    | REVISED - |                                                |                            |                              |         | 70        | (26-3B-1, 3B-1(3))BR                            | FAYETTE | 277 75          |
|  | PLOT SCALE = 0:2 ':' / IN.       | CHECKED - MES  | REVISED - |                                                |                            |                              |         |           | CONT                                            |         | TRACT NO. 74175 |
|  | PLOT DATE = 1/29/2014 1:59:46 PM | DATE - 11/13   | REVISED - |                                                | SCALE:                     | SHEET NO. 4 OF 4 SHEETS STA. | TO STA. | FED. ROAD | FED. ROAD DIST. NO.   ILLINOIS FED. AID PROJECT |         |                 |