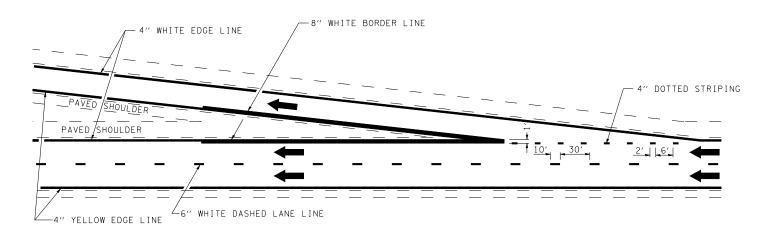

TYPICAL EXIT RAMP MARKING

TYPICAL CENTERLINE & EDGELINE MARKINGS

TYPICAL ENTRANCE RAMP MARKING

NOT TO SCALE

|                                         |                                  |            |           |           |                              |                                                     |                         |              |      | DISTRICT 7 DETAIL NO. 78000002     |             |             |  |
|-----------------------------------------|----------------------------------|------------|-----------|-----------|------------------------------|-----------------------------------------------------|-------------------------|--------------|------|------------------------------------|-------------|-------------|--|
| FILE NAME =                             | USER NAME = has                  | DESIGNED - | REVISED - | DRM 08-04 |                              |                                                     |                         |              | F.A. | SECTION                            | COUNTY      | TOTAL SHEET |  |
| Y:\IDOT\1000-05_74175\CADD\Highway\CADD | Sheets\D774175-sht-details09.dgn | DRAWN -    | REVISED - | MKS 04-08 | STATE OF ILLINOIS            | TYPICAL APPLICATIONS OF INTERSTATE PAVEMENT MARKING |                         |              |      | (26-3B-1, 3B-1(3))BR               | FAYETTE     | 277 80A     |  |
|                                         | PLOT SCALE = 2.0000 '/ IN.       | CHECKED -  | REVISED - | DRM 01-09 | DEPARTMENT OF TRANSPORTATION |                                                     |                         |              |      |                                    | CONTRACT    | T NO. 74175 |  |
|                                         | PLOT DATE = 1/29/2014            | DATE -     | REVISED - | DRM 12-10 |                              | SCALE:                                              | SHEET NO. 1 OF 1 SHEETS | STA. TO STA. | FED. | . ROAD DIST. NO.   ILLINOIS FED. A | AID PROJECT |             |  |