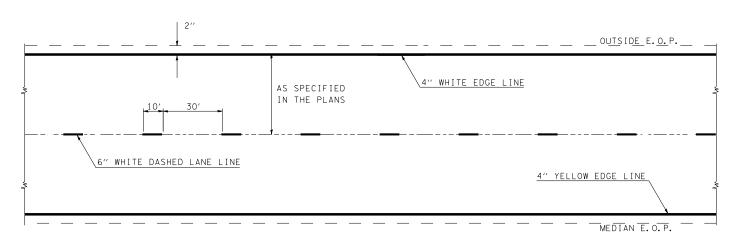

TYPICAL EXIT RAMP MARKING

TYPICAL CENTERLINE & EDGELINE MARKINGS

TYPICAL ENTRANCE RAMP MARKING

NOT TO SCALE

|                                         |                                  |            |           |           |                              |                                                     |                         |              |      | DISTRICT 7 DETAIL NO. 78000002     |             |             |  |
|-----------------------------------------|----------------------------------|------------|-----------|-----------|------------------------------|-----------------------------------------------------|-------------------------|--------------|------|------------------------------------|-------------|-------------|--|
| FILE NAME =                             | USER NAME = has                  | DESIGNED - | REVISED - | DRM 08-04 |                              |                                                     |                         |              | F.A. | SECTION                            | COUNTY      | TOTAL SHEET |  |
| Y:\IDOT\1000-05_74175\CADD\Highway\CADD | Sheets\D774175-sht-details09.dgn | DRAWN -    | REVISED - | MKS 04-08 | STATE OF ILLINOIS            | TYPICAL APPLICATIONS OF INTERSTATE PAVEMENT MARKING |                         |              |      | (26-3B-1, 3B-1(3))BR               | FAYETTE     | 277 80A     |  |
|                                         | PLOT SCALE = 2.0000 '/ IN.       | CHECKED -  | REVISED - | DRM 01-09 | DEPARTMENT OF TRANSPORTATION |                                                     |                         |              |      |                                    | CONTRACT    | T NO. 74175 |  |
|                                         | PLOT DATE = 1/29/2014            | DATE -     | REVISED - | DRM 12-10 |                              | SCALE:                                              | SHEET NO. 1 OF 1 SHEETS | STA. TO STA. | FED. | . ROAD DIST. NO.   ILLINOIS FED. A | AID PROJECT |             |  |