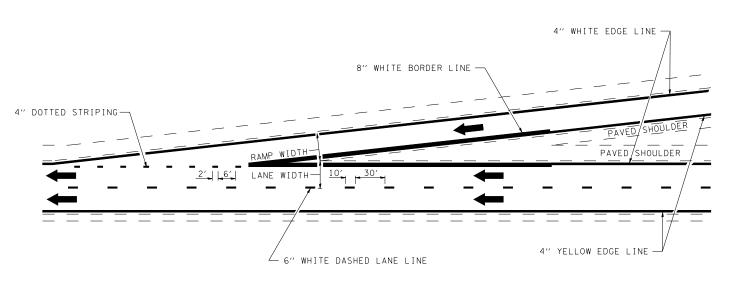

TYPICAL EXIT RAMP MARKING

TYPICAL CENTERLINE & EDGELINE MARKINGS

TYPICAL ENTRANCE RAMP MARKING

NOT TO SCALE

|                                         |                                  |            |           |           |                              |                                                     |                         |              |      | DISTRICT 7 DETAIL NO. 78000002     |             |             |  |
|-----------------------------------------|----------------------------------|------------|-----------|-----------|------------------------------|-----------------------------------------------------|-------------------------|--------------|------|------------------------------------|-------------|-------------|--|
| FILE NAME =                             | USER NAME = has                  | DESIGNED - | REVISED - | DRM 08-04 |                              |                                                     |                         |              | F.A. | SECTION                            | COUNTY      | TOTAL SHEET |  |
| Y:\IDOT\1000-05_74175\CADD\Highway\CADD | Sheets\D774175-sht-details09.dgn | DRAWN -    | REVISED - | MKS 04-08 | STATE OF ILLINOIS            | TYPICAL APPLICATIONS OF INTERSTATE PAVEMENT MARKING |                         |              |      | (26-3B-1, 3B-1(3))BR               | FAYETTE     | 277 80A     |  |
|                                         | PLOT SCALE = 2.0000 '/ IN.       | CHECKED -  | REVISED - | DRM 01-09 | DEPARTMENT OF TRANSPORTATION |                                                     |                         |              |      |                                    | CONTRACT    | T NO. 74175 |  |
|                                         | PLOT DATE = 1/29/2014            | DATE -     | REVISED - | DRM 12-10 |                              | SCALE:                                              | SHEET NO. 1 OF 1 SHEETS | STA. TO STA. | FED. | . ROAD DIST. NO.   ILLINOIS FED. A | AID PROJECT |             |  |