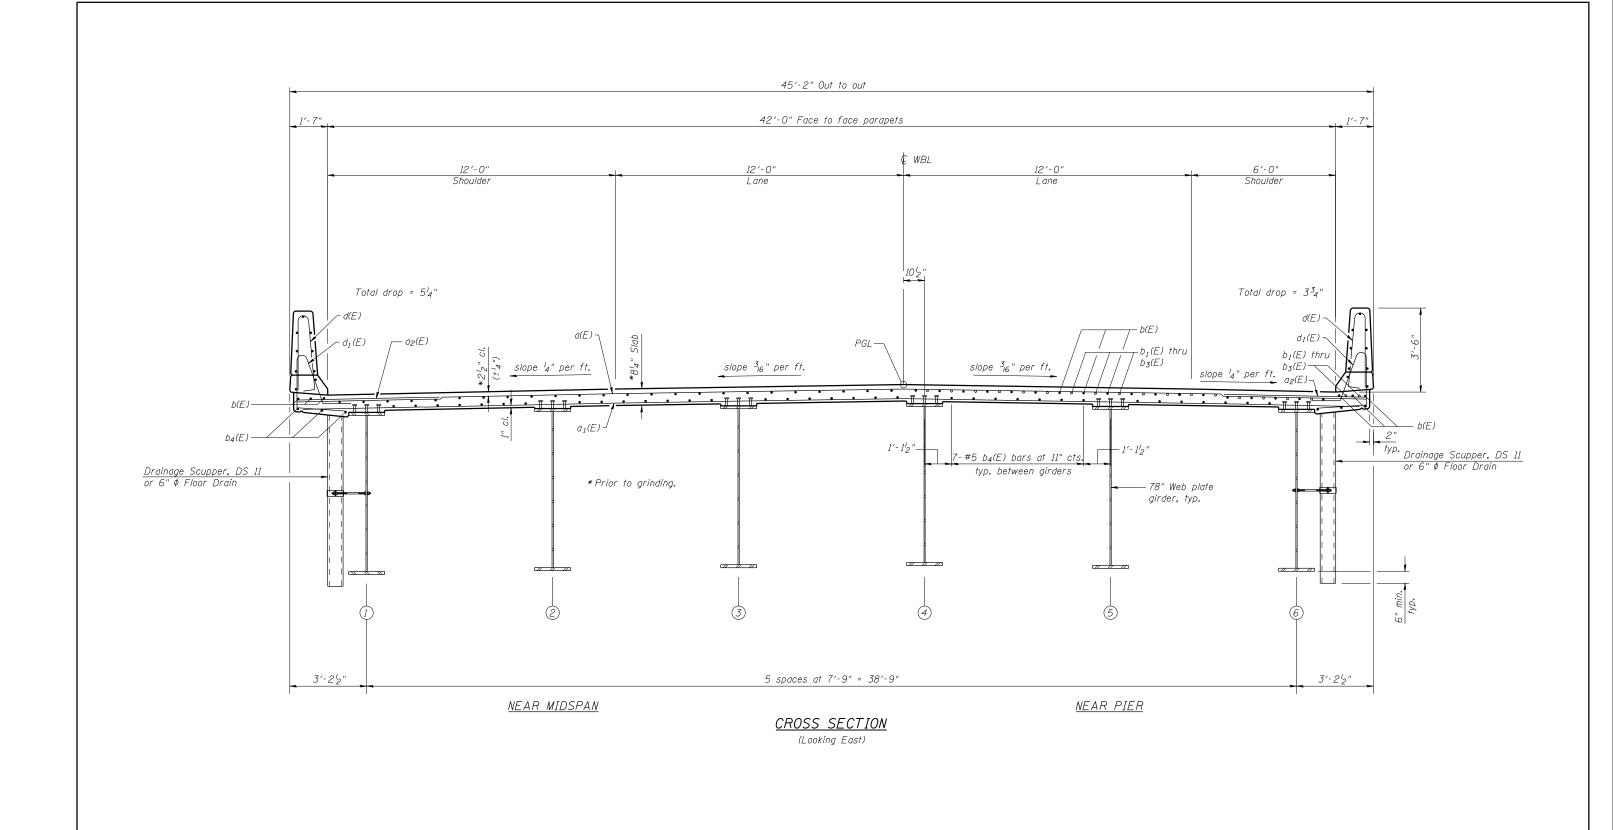

| STATI      | E OF | ILLINOIS       |
|------------|------|----------------|
| DEPARTMENT | OF   | TRANSPORTATION |

| DECK CROSS SECTION – WB<br>STRUCTURE NO. 026–0106 |  | SECTION              | COUNTY      | TOTAL<br>SHEETS |      |
|---------------------------------------------------|--|----------------------|-------------|-----------------|------|
|                                                   |  | (26-3B-1, 3B-1(3))BR | FAYETTE     | 277             | 107  |
|                                                   |  |                      | CONTRACT    | NO. 7           | 4175 |
| SHEET NO. 27 OF 113 SHEETS                        |  | ILLINOIS FED.        | AID PROJECT |                 |      |