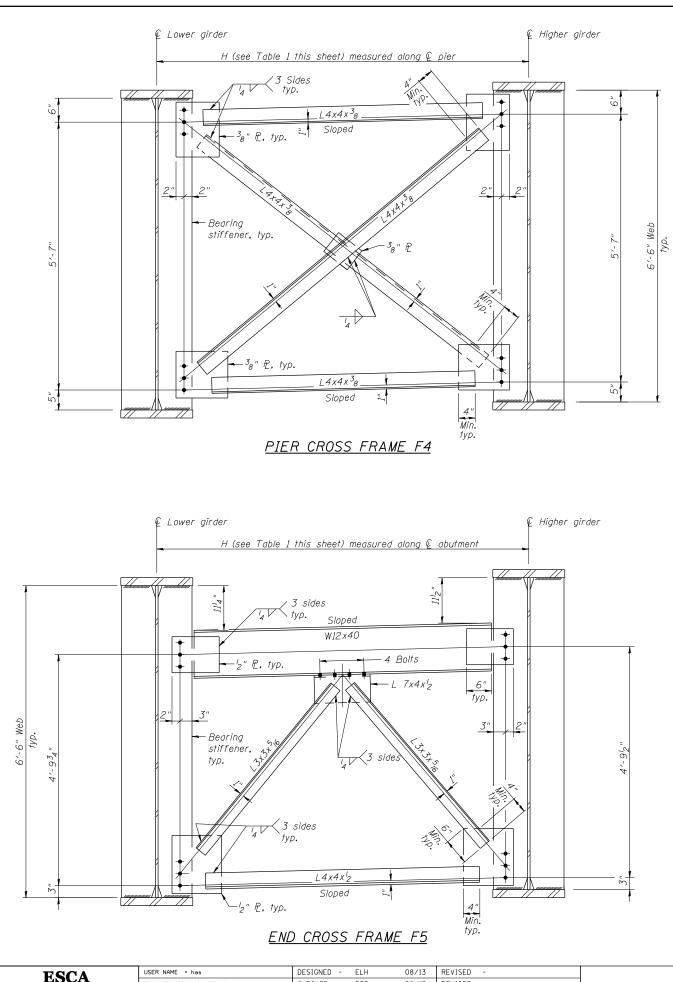

CROSS FRAME TABLE

| Name                    | Quantity |  |  |
|-------------------------|----------|--|--|
| Interior Cross Frame F1 | 460      |  |  |
| Pier Cross Frame F2     | 25       |  |  |
| End Cross Frame F3      | 10       |  |  |
| Pier Cross Frame F4     | 25       |  |  |
| End Cross Frame F5      | 10       |  |  |

| TABLE 1                      |
|------------------------------|
| DIMENSIONS BETWEEN GIRDERS   |
| <u>ALONG CENTERLINE PIER</u> |

| SN 026-0107   | Н     |
|---------------|-------|
| Location      | feet  |
| West Abutment | 7.752 |
| Pier 1        | 7.750 |
| Pier 2        | 7.753 |
| Pier 3        | 7.753 |
| Pier 4        | 7.753 |
| Pier 5        | 7.753 |
| East Abutment | 7.753 |