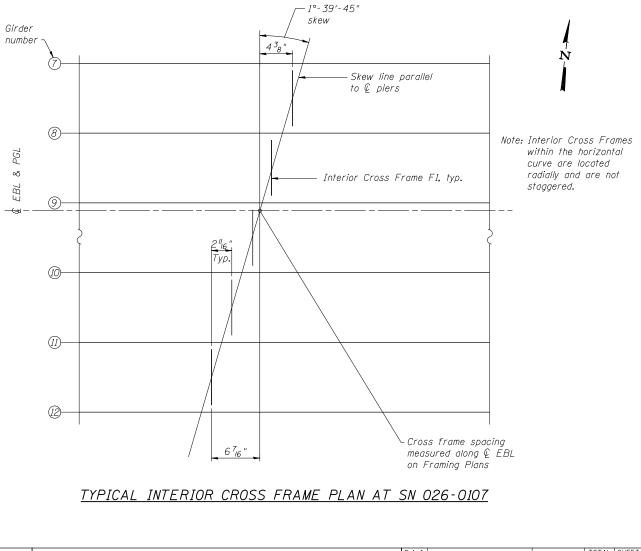

CROSS FRAME TABLE

| Name                    | Quantity |  |  |
|-------------------------|----------|--|--|
| Interior Cross Frame F1 | 460      |  |  |
| Pier Cross Frame F2     | 25       |  |  |
| End Cross Frame F3      | 10       |  |  |
| Pier Cross Frame F4     | 25       |  |  |
| End Cross Frame F5      | 10       |  |  |