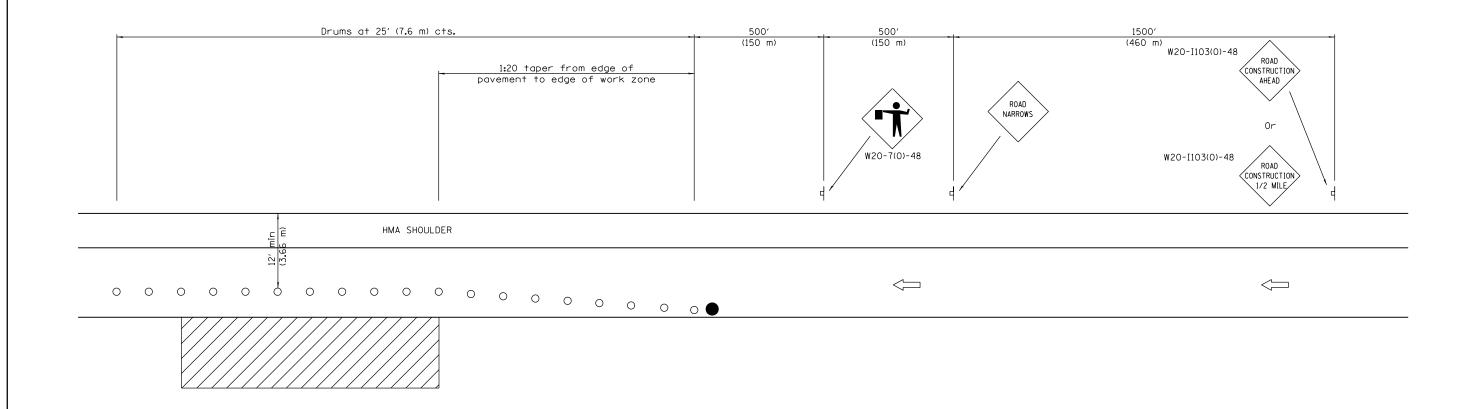

## **PARTIAL LANE CLOSURE**

## **SYMBOLS**

d Sign

O Drum

Work area

Flagger with traffic control sign

| FILE NAME =                             | USER NAME = steffenmk       | DESIGNED - | REVISED - |     |
|-----------------------------------------|-----------------------------|------------|-----------|-----|
| c:\pw_work\pwidot\steffenmk\d0365715\D7 | 74645-sht-details.dgn       | DRAWN -    | REVISED - |     |
|                                         | PLOT SCALE = 40.0000 '/ in. | CHECKED -  | REVISED - | DEP |
| Default                                 | PLOT DATE = 1/28/2014       | DATE -     | REVISED - |     |