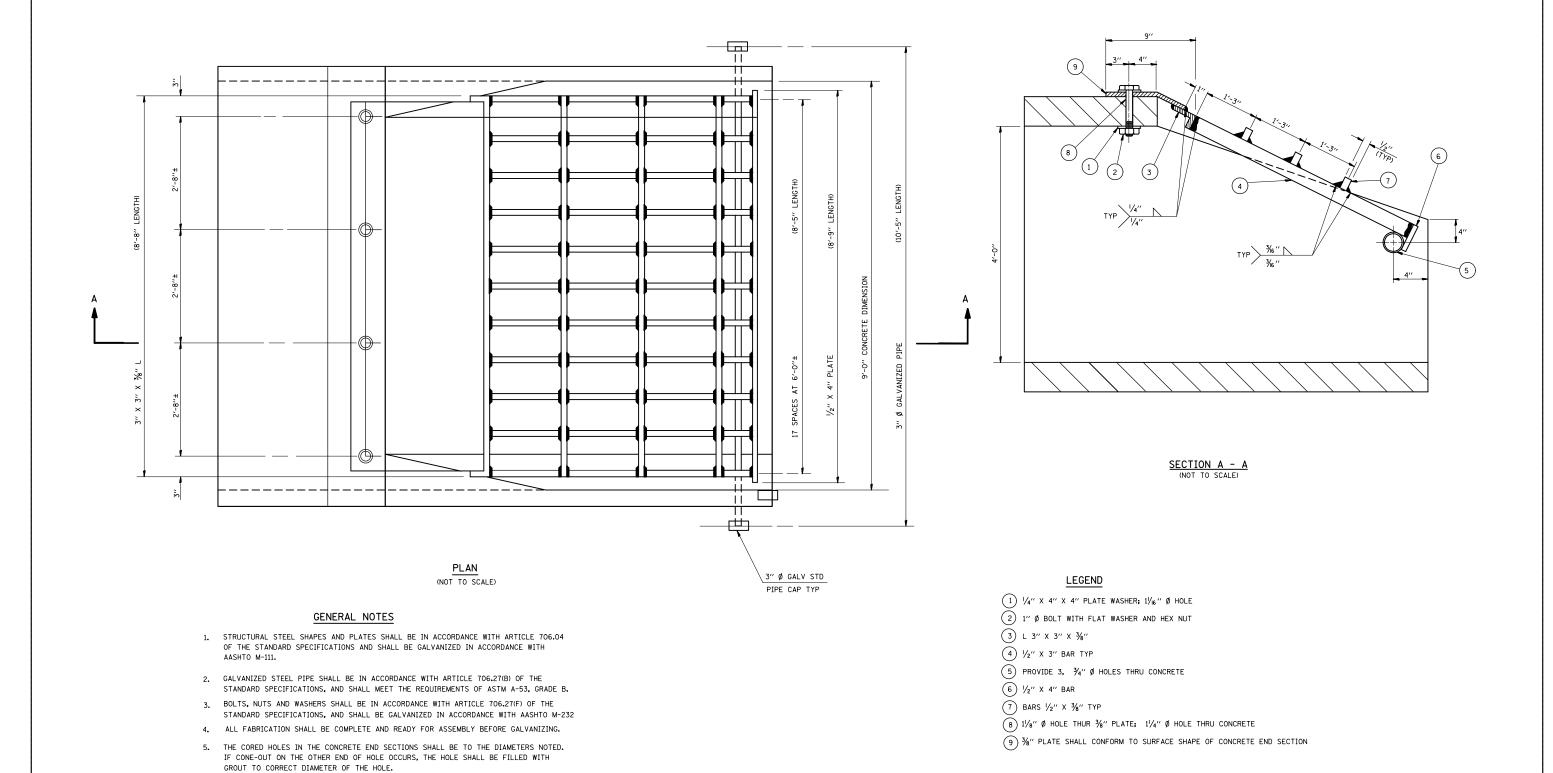

## GRATING FOR PRECAST CONCRETE BOX CULVERT END SECTION 9' X 4'

6. THE CONTRACT UNIT PRICE "EACH" FOR TRAVERSABLE PIPE GRATE SHALL INCLUDE FABRICATION AND INSTALLATION OF THE GRATING AS DETAILED HEREON, INCLUDING

FABRICATION OF NECESSARY MOUNTING HOLES IN THE SECTION.