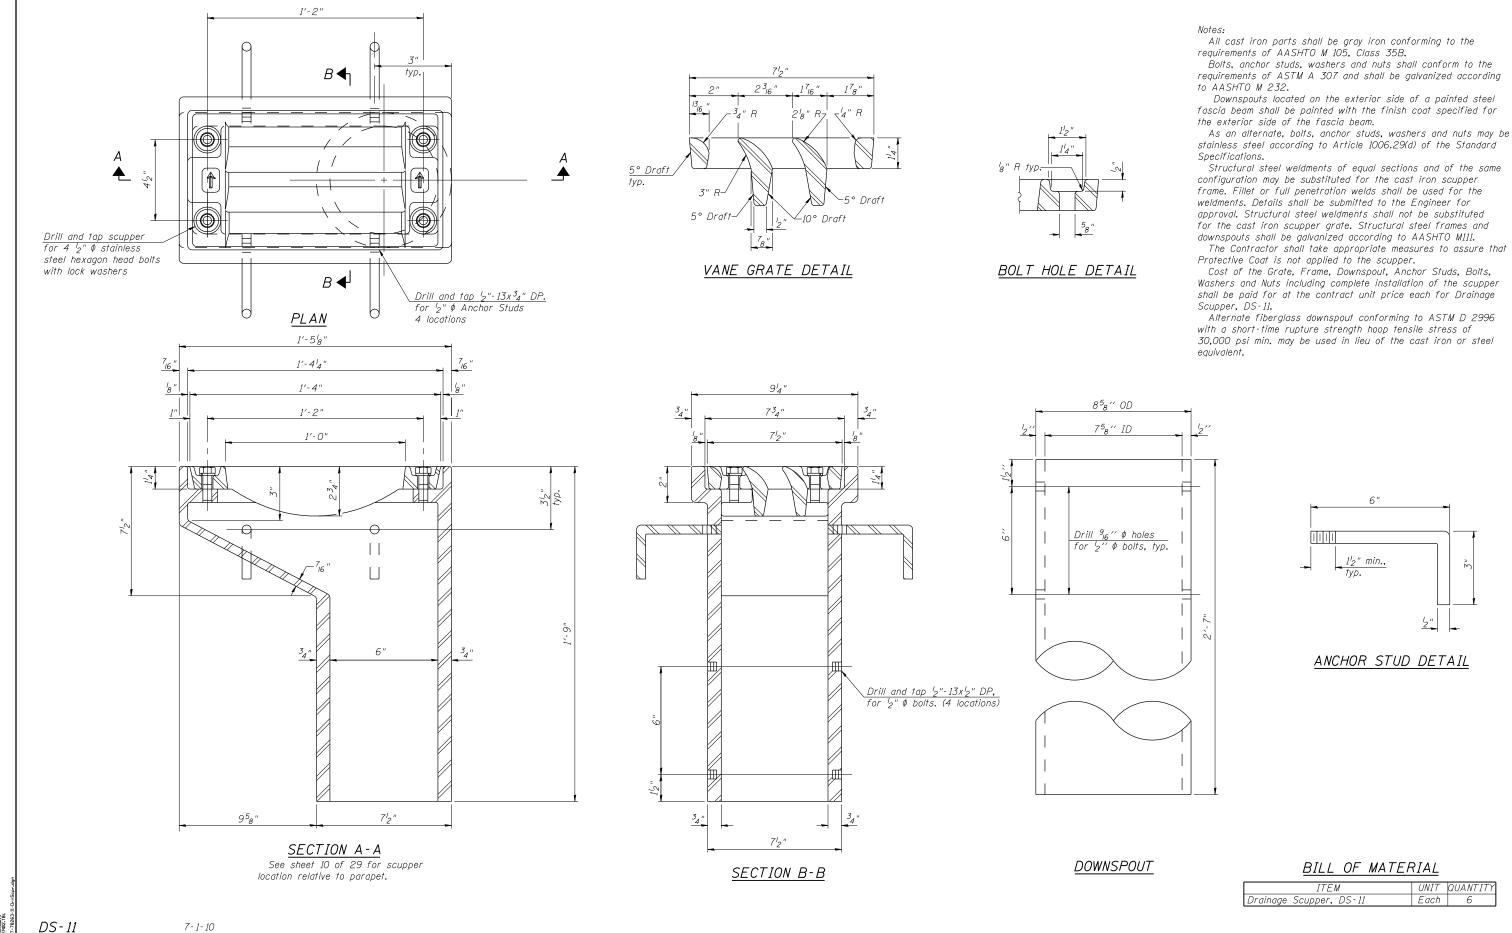

STATE OF ILLINOIS **DEPARTMENT OF TRANSPORTATION** 

| DRAINAGE SCUPPER, DS-11<br>STRUCTURE NO. 035-0017 |     |     |    |    |    |        |  |  |  |
|---------------------------------------------------|-----|-----|----|----|----|--------|--|--|--|
| SH                                                | EET | NO. | 11 | OF | 29 | SHEETS |  |  |  |