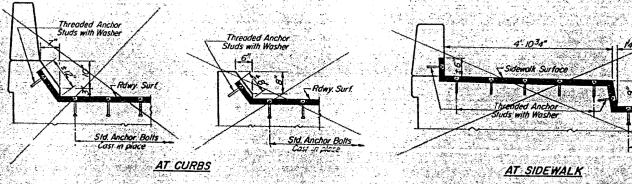

Cast in place

Top of Rdwy. Surf.

CROSS SECTION

\*AI 50° F.
Dimensions are at right angles.

NOTE:

Joint openings shall be adjusted in accordance with Article 503.07(c) of the Std. Spec's, when the deck is poured at an ambient lemberature other than 50°F.

SCALE:

TYPICAL END TREATMENTS

| DESIGNED John A. Movin | profit filosofia filosofie de la compania de la compaña de la compaña de la compaña de la compaña de la compaña<br>En la compaña filosofia de la compaña de |
|------------------------|-----------------------------------------------------------------------------------------------------------------------------------------------------------------------------------------------------------------------------------|
| CHECKED IL F. ILANGE   | EXAMINED                                                                                                                                                                                                                          |
| DRAWN JOLL             | PASSED                                                                                                                                                                                                                            |
| CHECKED KE             | APPROVED                                                                                                                                                                                                                          |