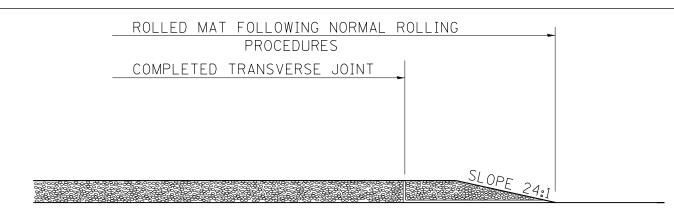

## STEP IV

- 1. COMPLETE TEMPORARY TRANSITION BY ROLLING.
- 2. TO RESUME PAVING, AT THE JOINT, REMOVE TEMPORARY TRANSITION AND DISPOSE OF THE MATERIAL ACCORDING TO ART. 202.03 OF THE STD. SPECS. (COST INCLUDED IN THE CONTRACT).
- 3. CONSTRUCTING THE TEMPORARY TRANSITIONS WILL NOT BE PAID FOR SEPARATELY IN ACCORDANCE WITH ARTICLE 406.14 OF THE STANDARD SPECIFICATIONS.