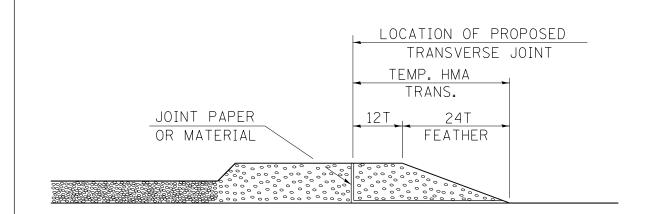

## STEP III

- 1. JOINT PAPER OR OTHER PRESELECTED JOINT MATERIAL IS THEN PLACED IN THE CLEARED AREA AND THE EXCESS ASPHALT USED TO HAND FORM A TRANSITION TO THE DIMENSIONS SHOWN ABOVE.
- 2. NOTE THAT IN CONSTRUCTING THE TRANSITION. THE MAT DEPTH IS CONTINUED AS PART OF THE TRANSITION BEFORE FORMING THE FEATHER.