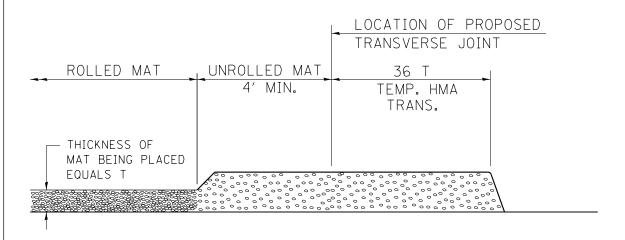

## STEP I

- 1. PLACE HOT-MIX ASPHALT MAT, LENGTH 36 TIMES THE THICKNESS OF THE MAT BEING PLACED PAST THE PROPOSED TRANSVERSE JOINT LOCATION USING NORMAL OPERATING PROCEDURES. EXTREME CARE SHOULD BE TAKEN TO MAINTAIN ENOUGH
- 2. MATERIAL IN FRONT OF THE SCREED TO MAINTAIN REQUIRED PAVING DEPTH.