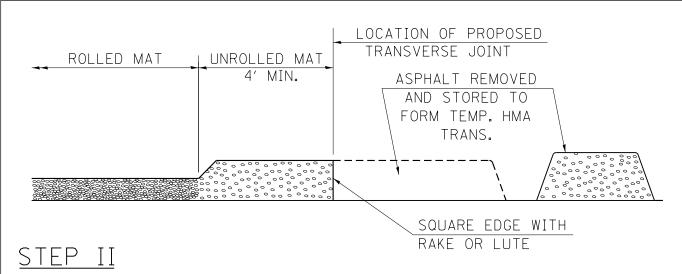

- 1. MOVE THE PAVER OUT OF THE WAY AND REMOVE THE ASPHALT FROM THE AREA OF THE PROPOSED TEMPORARY HOT-MIX ASPHALT TRANSITION.
- 2. SQUARE UP THE END OF THE MAT WITH A RAKE OR LUTE.
- 3. NOTE THAT THE MAT WITHIN 4' OF THE END OF JOINT IS NOT TO BE ROLLED AT THIS TIME.