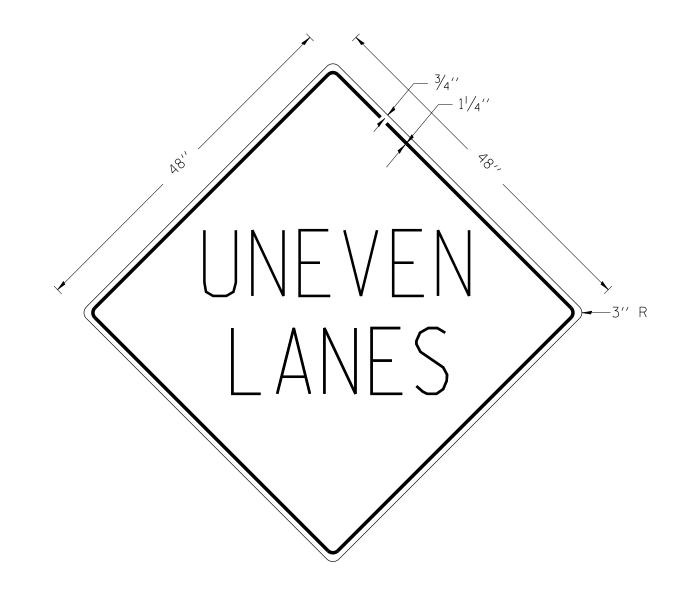

W8-11 (48'' × 48'')

- COLORS: LEGEND AND BORDER - BLACK NON-REFLECTORIZED BACKGROUND - ORANGE REFLECTORIZED
- NOTE: PRIOR TO ALLOWING TRAFFIC ON ANY PORTION OF THE ROADWAY THAT HAS BEEN COLDMILLED OR BEFORE RESURFACING OPERATIONS BEGIN, THE CONTRACTOR SHALL HAVE ERECTED "UNEVEN PAVEMENT" SIGNS THAT CONFORM TO THE ABOVE DETAILS. A MINIMUM OF ONE SIGN AT EACH END OF THE IMPROVEMENT WILL BE REQUIRED. THE CONTRACTOR SHALL MAINTAIN THE "UNEVEN PAVEMENT" SIGNS UNTIL THE RESURFACING OPERATIONS ARE COMPLETED.

IF AT ANY TIME THE SIGNS ARE IN PLACE BUT NOT APPLICABLE, THEY SHALL BE TURNED FROM THE VIEW OF MOTORISTS OR COVERED AS DIRECTED BY THE ENGINEER.

THE COST OF FURNISHING, ERECTING, MAINTAINING, AND REMOVING THE REQUIRED SIGNS SHALL BE INCLUDED IN THE CONTRACT.