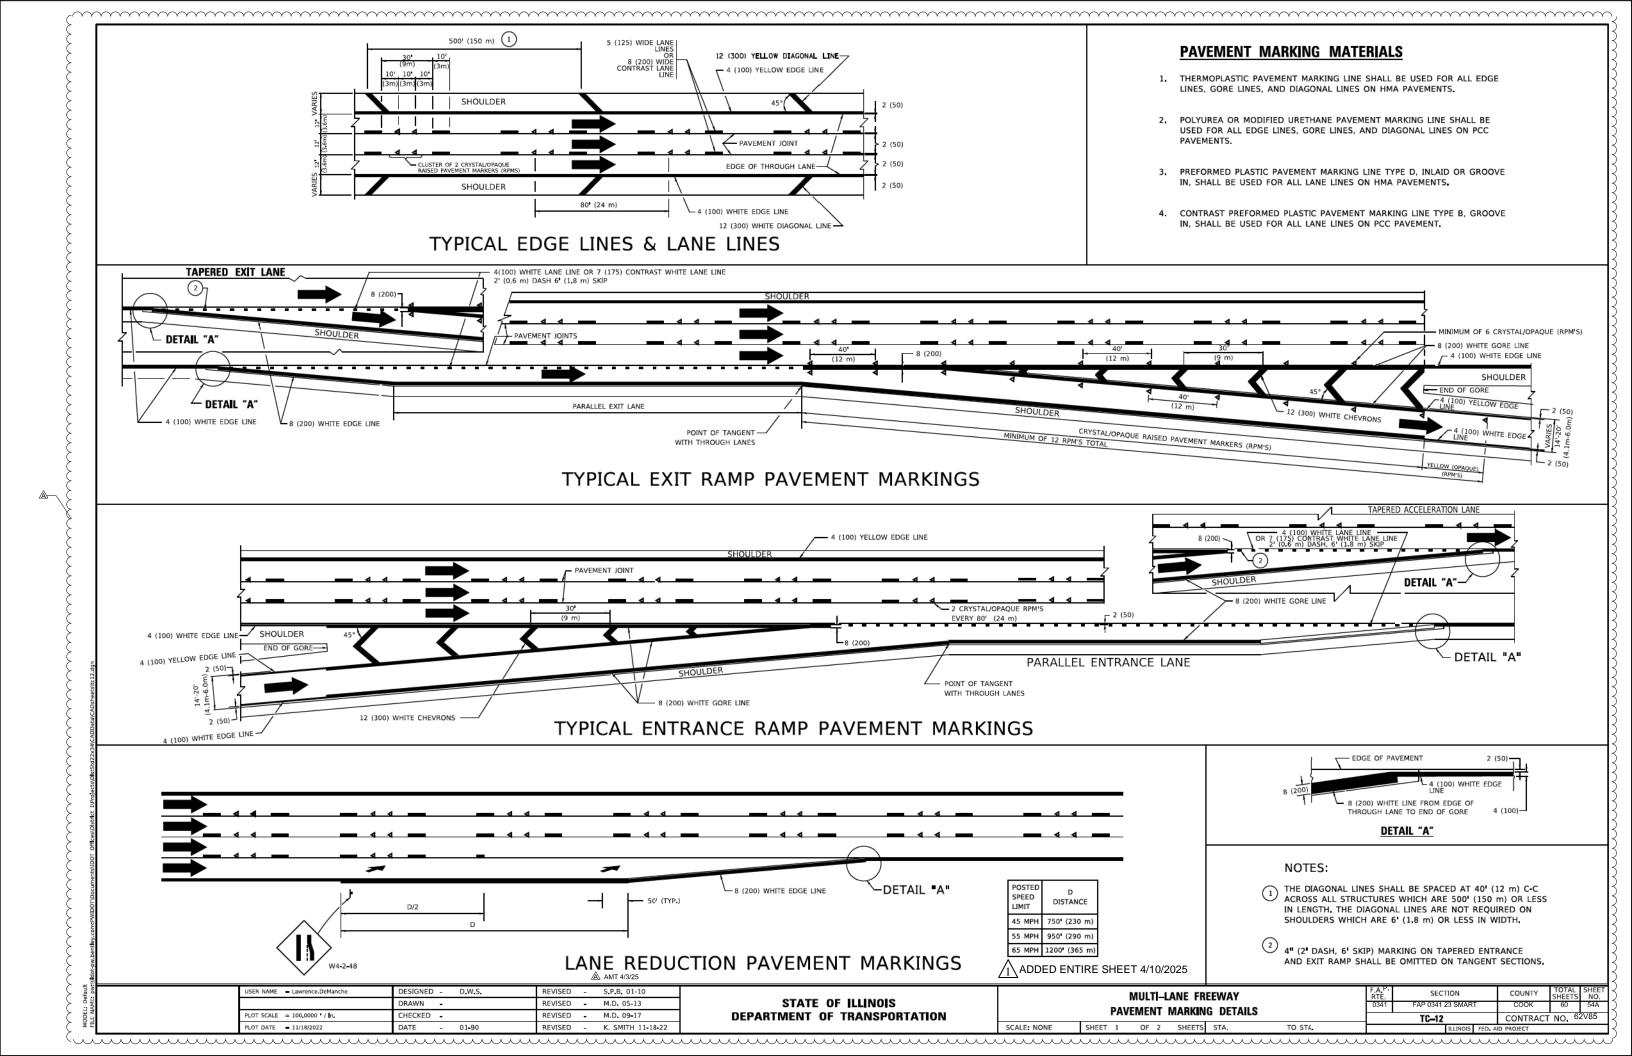

#### **INDEX OF SHEETS**

| SHEET NO.     | TITLE                                                                                |
|---------------|--------------------------------------------------------------------------------------|
| 1             | COVER SHEET                                                                          |
| 2             | INDEX OF SHEETS, STATE STANDARDS, AND GENERAL NOTES                                  |
| 3-4           | SUMMARY OF QUANTITIES                                                                |
| 5-9           | TYPICAL SECTIONS                                                                     |
| 10-19         | ROADWAYAND PAVEMENT MARKING PLANS                                                    |
| 20            | OFFSET LEFT-TURN LANE (BDE) DETAIL                                                   |
| 21-30         | ADA RAMP DETAILS                                                                     |
| 31-37         | TS-05: STANDARD TRAFFIC SIGNAL DESIGN DETAILS (SHEETS 1 TO 7)                        |
| 38-48         | TRAFFIC SIGNALS                                                                      |
| 49            | BD-08: DETAILS FOR FRAMES AND LIDS ADJUSTMENT WITH MILLING                           |
| 50            | BD-22: PAVEMENT PATCHING FOR HMA SURFACED PAVEMENT                                   |
| 51            | BD-24: CURB OR CURB AND GUTTER REMOVAL AND REPLACEMENT                               |
| 52            | BD-32: BUTT JOINT AND HMA TAPER DETAILS                                              |
| 52A           | TC-08: ENTRANCE RAMP AND EXIT RAMP CLOSURE DETAILS                                   |
| 53            | TC-10: TRAFFIC CONTROL AND PROTECTION FOR SIDE ROADS, INTERSECTIONS, AND DRIVEWAYS   |
| 54~~          | TC-11: TYPICAL APPLICATIONS RAISED REFLECTIVE PAVEMENT MARKERS (SNOW-PLOW RESISTANT) |
| 54A-54B<br>55 | TC-12: MULTI-LANE FREEWAYPAVEMENT MARKING DETAILS TC-13: TYPICAL PAVEMENT MARKINGS   |
| 56            | TC-14: TRAFFIC CONTROL AND PROTECTION AT TURN BAYS (TO REMAIN OPEN TO TRAFFIC)       |
| 57            | TC-16: SHORT TERM PAVEMENT MARKING LETTERS AND SYMBOLS                               |
| 57A           | TC-17: TRAFFIC CONTROL DETAILS FOR FREEWAY SHOULDER AND PARTIAL RAMP CLOSURES        |
| 58            | TC-22: ARTERIAL ROAD INFORMATION SIGN                                                |
| 59            | TC-26: DRIVEWAYENTRANCE SIGNING                                                      |
| 60            | TS-07: DETECTOR LOOP INSTALLATION DETAILS FOR ROADWAY RESURFACING                    |