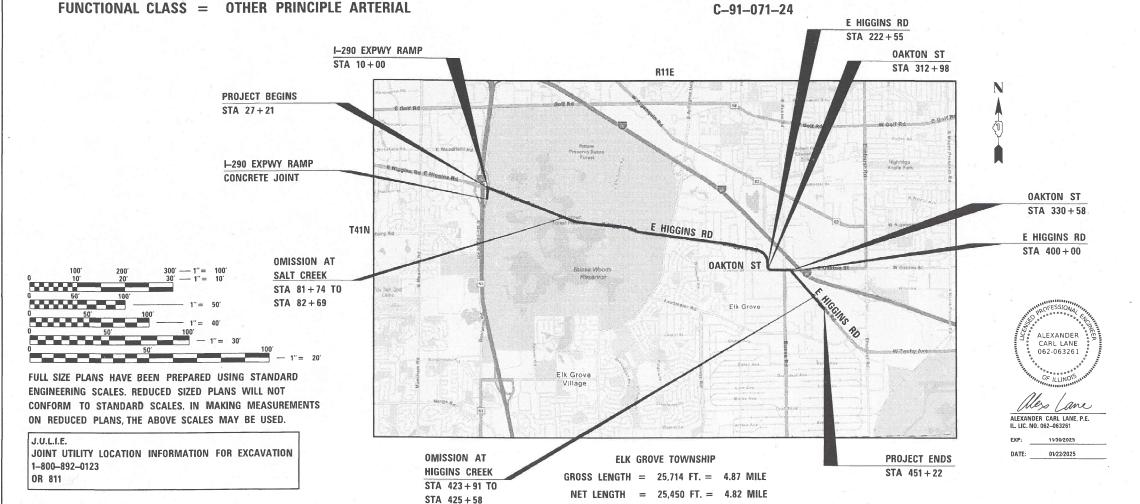

## **PROPOSED** HIGHWAY PLANS

FAP ROUTE 0341: IL 72 (HIGGINS ROAD) I-290 (EISENHOWER EXPWY) TO NW OF LANDMEIER ROAD SECTION: FAP 0341 23 SMART

PROJECT: NHPP-8SP4(014)

**SMART OVERLAY, ADA IMPROVÉMENTS COOK COUNTY** 

### TRAFFIC DATA

2023 ADT = 21,500 - 29,000 VPDPOSTED SPEED LIMIT = 35 - 45 MPH

PROJECT ENGINEER: VESELIN VELICHKOV (847) 705-4432 PROJECT MANAGER: FAWAD AQUEEL

**INFRASTRUCTURE** ENGINEERING | INCORPORATED 1 South Wacker | Suite 2650 | Chicago, IL 60606