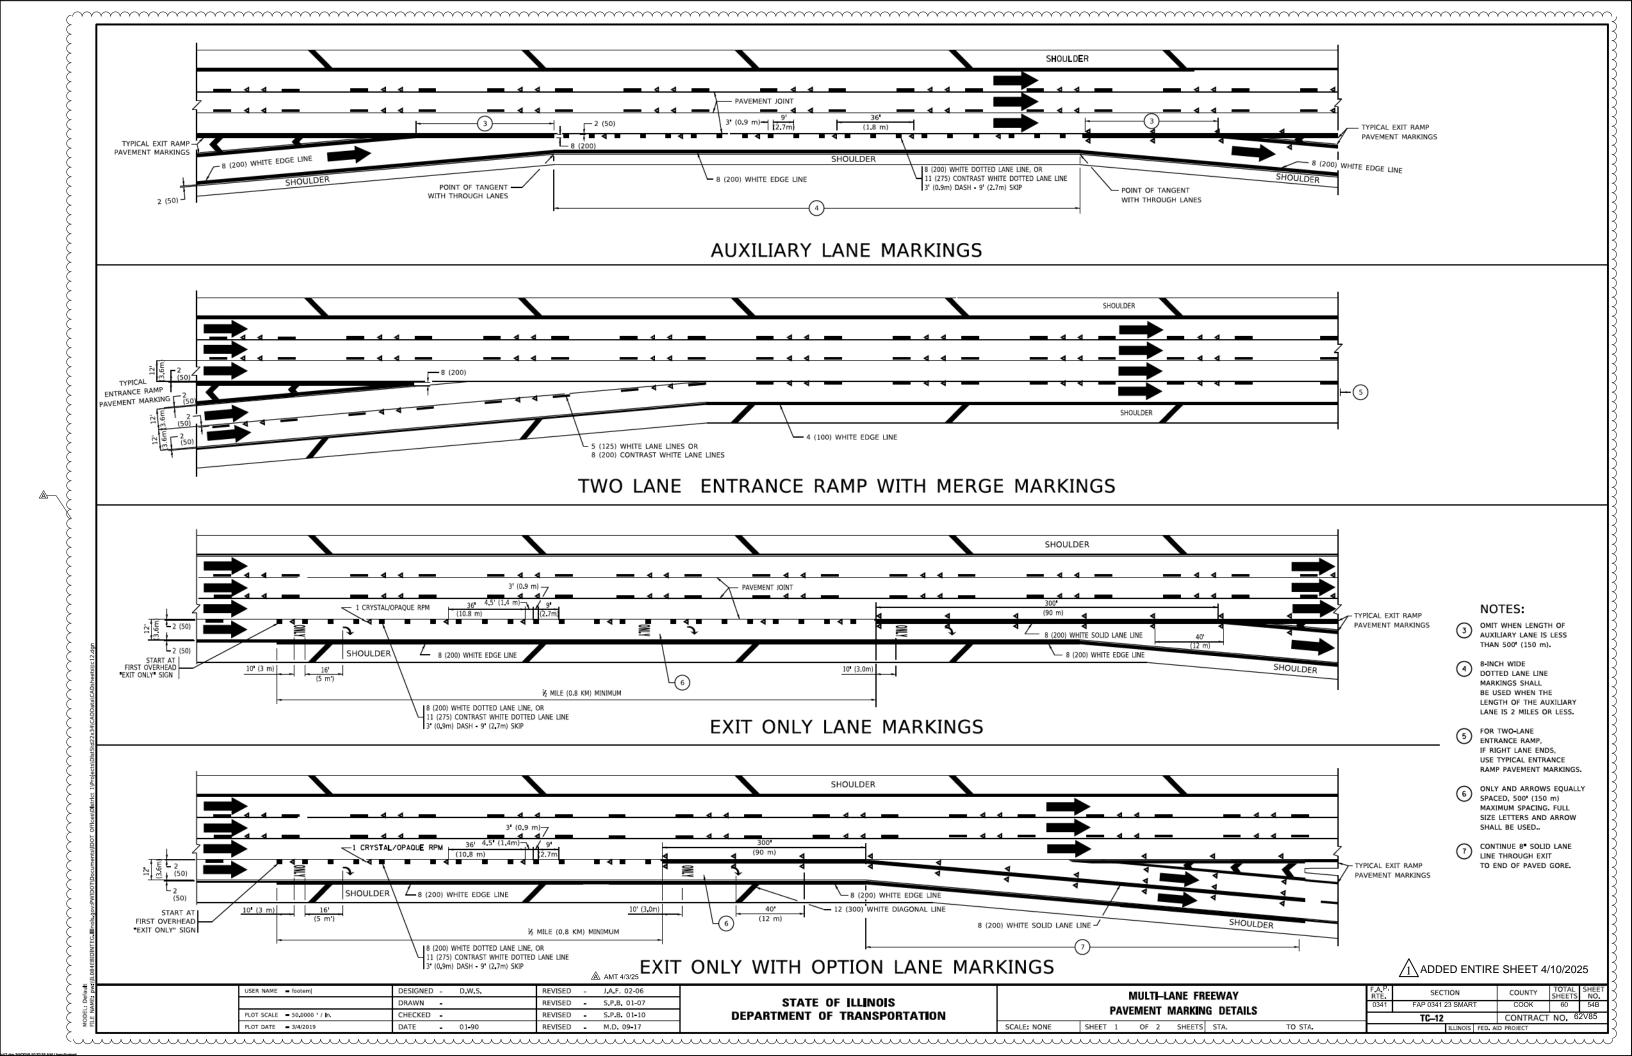

#### **INDEX OF SHEETS**

| SHEET NO.     | TITLE                                                                                |
|---------------|--------------------------------------------------------------------------------------|
| 1             | COVER SHEET                                                                          |
| 2             | INDEX OF SHEETS, STATE STANDARDS, AND GENERAL NOTES                                  |
| 3-4           | SUMMARY OF QUANTITIES                                                                |
| 5-9           | TYPICAL SECTIONS                                                                     |
| 10-19         | ROADWAYAND PAVEMENT MARKING PLANS                                                    |
| 20            | OFFSET LEFT-TURN LANE (BDE) DETAIL                                                   |
| 21-30         | ADA RAMP DETAILS                                                                     |
| 31-37         | TS-05: STANDARD TRAFFIC SIGNAL DESIGN DETAILS (SHEETS 1 TO 7)                        |
| 38-48         | TRAFFIC SIGNALS                                                                      |
| 49            | BD-08: DETAILS FOR FRAMES AND LIDS ADJUSTMENT WITH MILLING                           |
| 50            | BD-22: PAVEMENT PATCHING FOR HMA SURFACED PAVEMENT                                   |
| 51            | BD-24: CURB OR CURB AND GUTTER REMOVAL AND REPLACEMENT                               |
| 52            | BD-32: BUTT JOINT AND HMA TAPER DETAILS                                              |
| 52A           | TC-08: ENTRANCE RAMP AND EXIT RAMP CLOSURE DETAILS                                   |
| 53            | TC-10: TRAFFIC CONTROL AND PROTECTION FOR SIDE ROADS, INTERSECTIONS, AND DRIVEWAYS   |
| 54~~          | TC-11: TYPICAL APPLICATIONS RAISED REFLECTIVE PAVEMENT MARKERS (SNOW-PLOW RESISTANT) |
| 54A-54B<br>55 | TC-12: MULTI-LANE FREEWAYPAVEMENT MARKING DETAILS TC-13: TYPICAL PAVEMENT MARKINGS   |
| 56            | TC-14: TRAFFIC CONTROL AND PROTECTION AT TURN BAYS (TO REMAIN OPEN TO TRAFFIC)       |
| 57            | TC-16: SHORT TERM PAVEMENT MARKING LETTERS AND SYMBOLS                               |
| 57A           | TC-17: TRAFFIC CONTROL DETAILS FOR FREEWAY SHOULDER AND PARTIAL RAMP CLOSURES        |
| 58            | TC-22: ARTERIAL ROAD INFORMATION SIGN                                                |
| 59            | TC-26: DRIVEWAYENTRANCE SIGNING                                                      |
| 60            | TS-07: DETECTOR LOOP INSTALLATION DETAILS FOR ROADWAY RESURFACING                    |