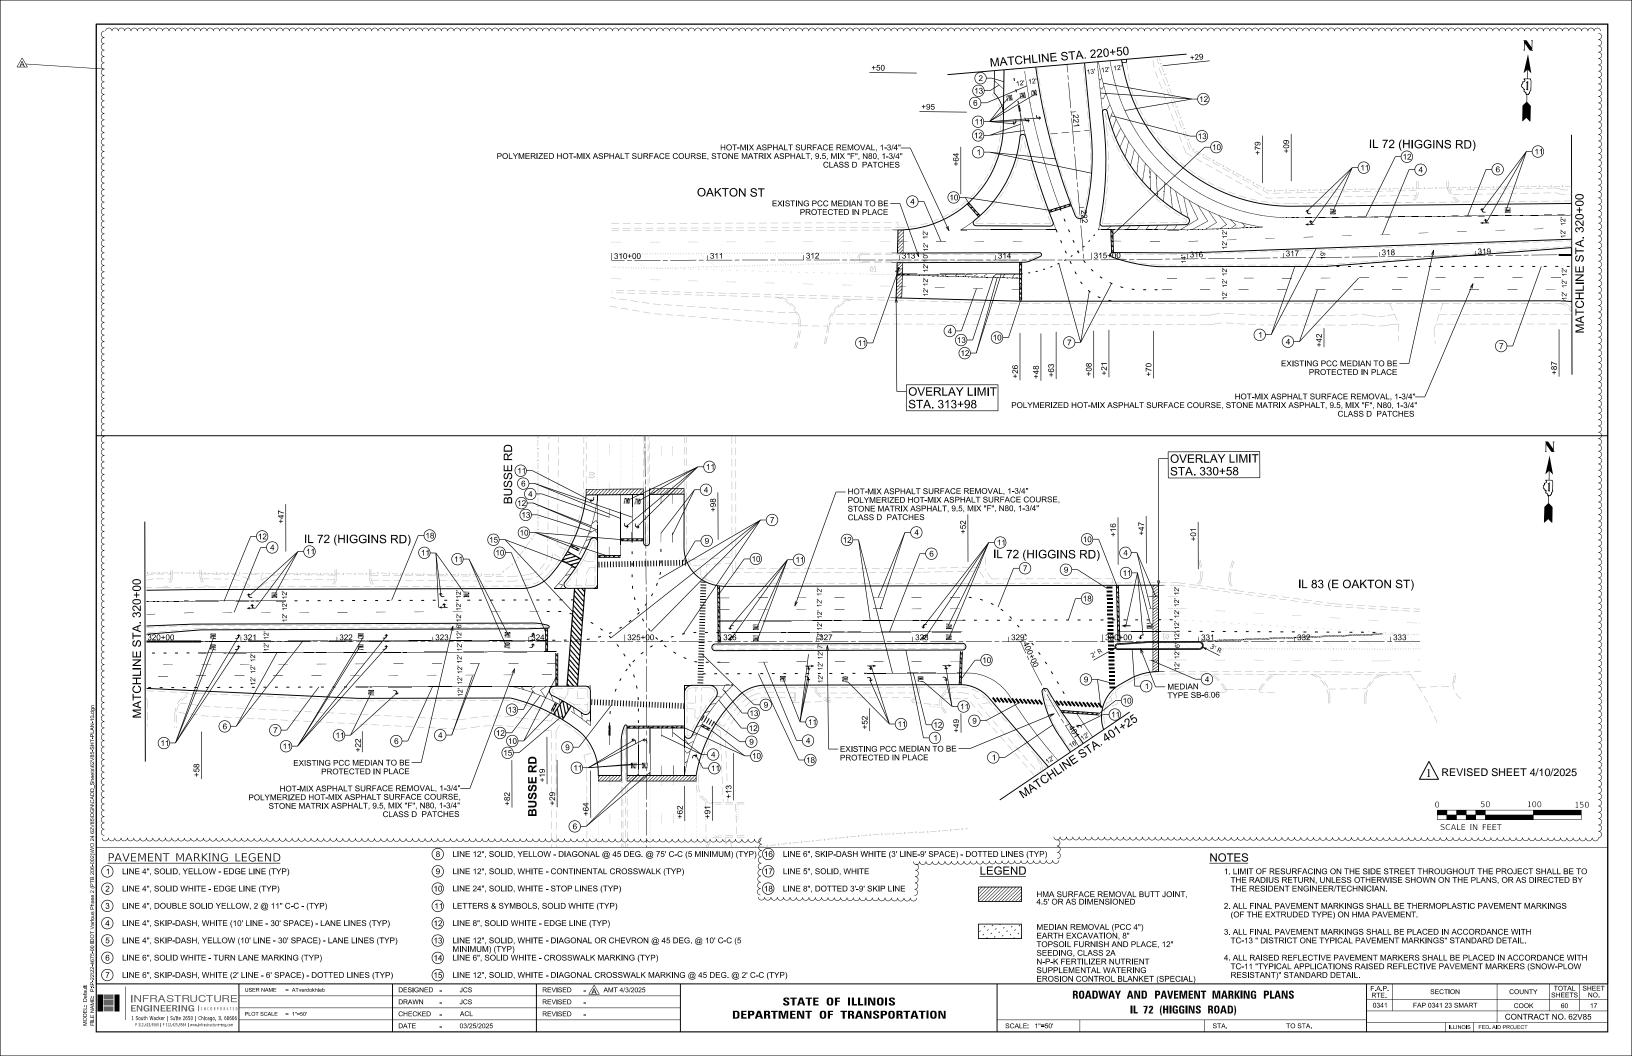

#### **INDEX OF SHEETS**

| SHEET NO.     | TITLE                                                                                |
|---------------|--------------------------------------------------------------------------------------|
| 1             | COVER SHEET                                                                          |
| 2             | INDEX OF SHEETS, STATE STANDARDS, AND GENERAL NOTES                                  |
| 3-4           | SUMMARY OF QUANTITIES                                                                |
| 5-9           | TYPICAL SECTIONS                                                                     |
| 10-19         | ROADWAYAND PAVEMENT MARKING PLANS                                                    |
| 20            | OFFSET LEFT-TURN LANE (BDE) DETAIL                                                   |
| 21-30         | ADA RAMP DETAILS                                                                     |
| 31-37         | TS-05: STANDARD TRAFFIC SIGNAL DESIGN DETAILS (SHEETS 1 TO 7)                        |
| 38-48         | TRAFFIC SIGNALS                                                                      |
| 49            | BD-08: DETAILS FOR FRAMES AND LIDS ADJUSTMENT WITH MILLING                           |
| 50            | BD-22: PAVEMENT PATCHING FOR HMA SURFACED PAVEMENT                                   |
| 51            | BD-24: CURB OR CURB AND GUTTER REMOVAL AND REPLACEMENT                               |
| 52            | BD-32: BUTT JOINT AND HMA TAPER DETAILS                                              |
| 52A           | TC-08: ENTRANCE RAMP AND EXIT RAMP CLOSURE DETAILS                                   |
| 53            | TC-10: TRAFFIC CONTROL AND PROTECTION FOR SIDE ROADS, INTERSECTIONS, AND DRIVEWAYS   |
| 54~~          | TC-11: TYPICAL APPLICATIONS RAISED REFLECTIVE PAVEMENT MARKERS (SNOW-PLOW RESISTANT) |
| 54A-54B<br>55 | TC-12: MULTI-LANE FREEWAYPAVEMENT MARKING DETAILS TC-13: TYPICAL PAVEMENT MARKINGS   |
| 56            | TC-14: TRAFFIC CONTROL AND PROTECTION AT TURN BAYS (TO REMAIN OPEN TO TRAFFIC)       |
| 57            | TC-16: SHORT TERM PAVEMENT MARKING LETTERS AND SYMBOLS                               |
| 57A           | TC-17: TRAFFIC CONTROL DETAILS FOR FREEWAY SHOULDER AND PARTIAL RAMP CLOSURES        |
| 58            | TC-22: ARTERIAL ROAD INFORMATION SIGN                                                |
| 59            | TC-26: DRIVEWAYENTRANCE SIGNING                                                      |
| 60            | TS-07: DETECTOR LOOP INSTALLATION DETAILS FOR ROADWAY RESURFACING                    |