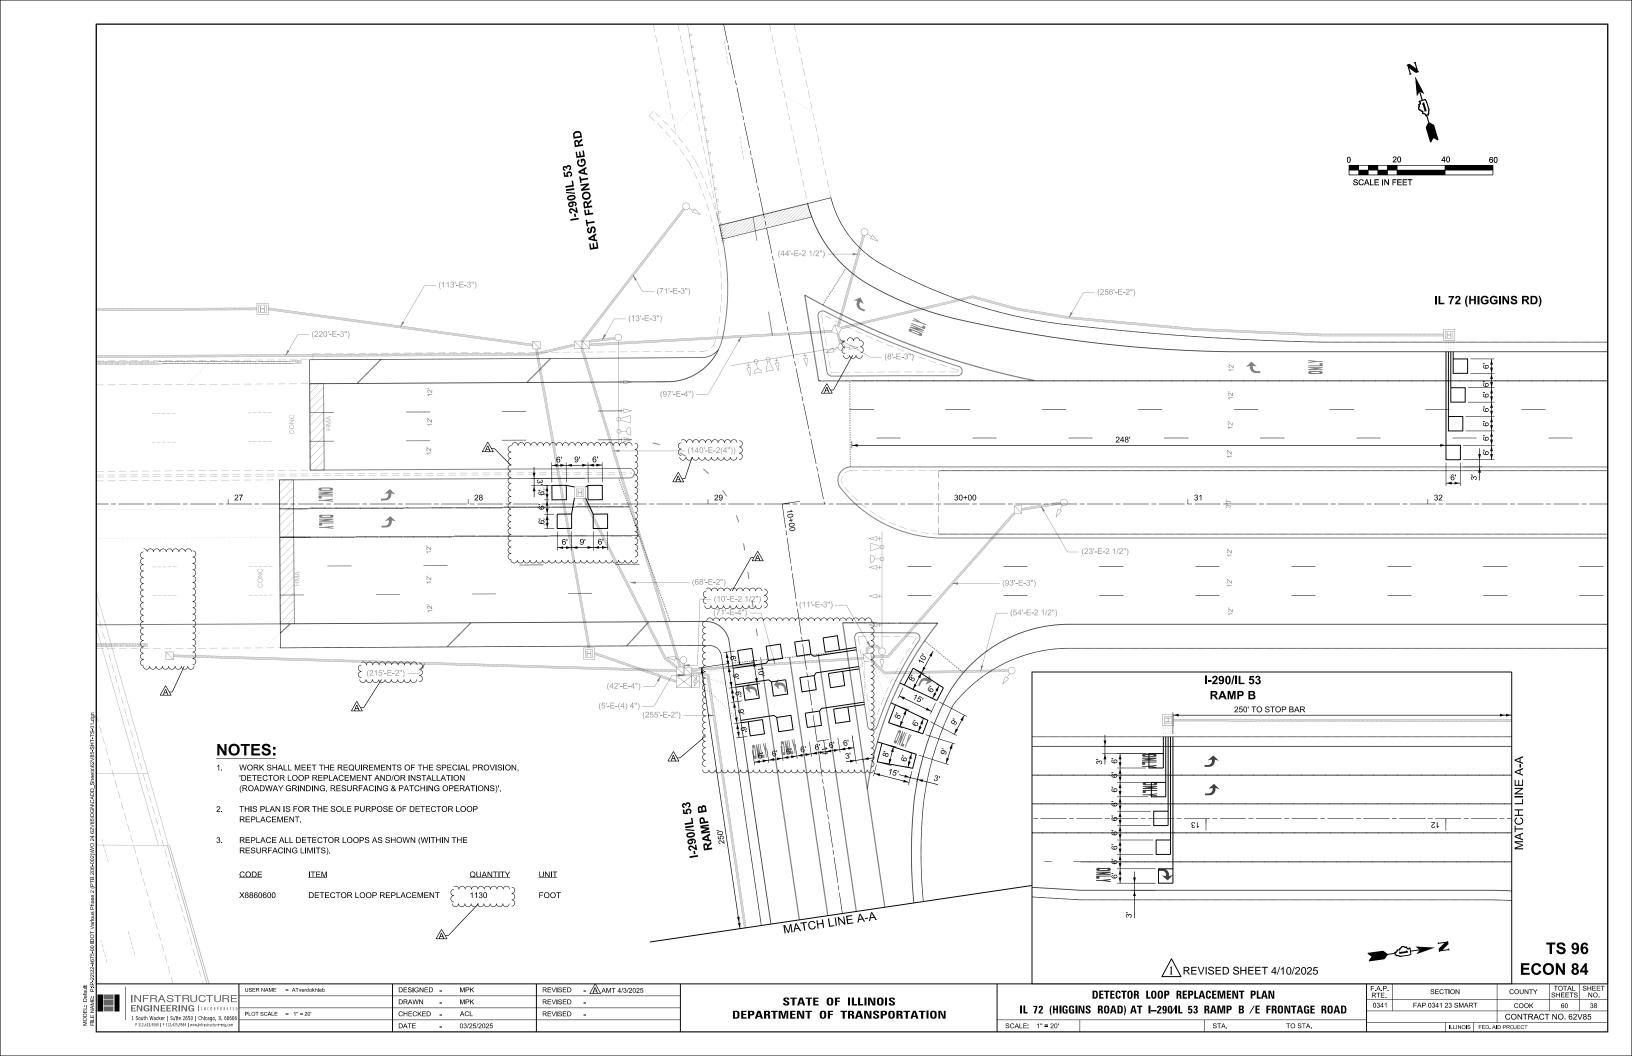

#### **INDEX OF SHEETS**

| SHEET NO.     | TITLE                                                                                |
|---------------|--------------------------------------------------------------------------------------|
| 1             | COVER SHEET                                                                          |
| 2             | INDEX OF SHEETS, STATE STANDARDS, AND GENERAL NOTES                                  |
| 3-4           | SUMMARY OF QUANTITIES                                                                |
| 5-9           | TYPICAL SECTIONS                                                                     |
| 10-19         | ROADWAYAND PAVEMENT MARKING PLANS                                                    |
| 20            | OFFSET LEFT-TURN LANE (BDE) DETAIL                                                   |
| 21-30         | ADA RAMP DETAILS                                                                     |
| 31-37         | TS-05: STANDARD TRAFFIC SIGNAL DESIGN DETAILS (SHEETS 1 TO 7)                        |
| 38-48         | TRAFFIC SIGNALS                                                                      |
| 49            | BD-08: DETAILS FOR FRAMES AND LIDS ADJUSTMENT WITH MILLING                           |
| 50            | BD-22: PAVEMENT PATCHING FOR HMA SURFACED PAVEMENT                                   |
| 51            | BD-24: CURB OR CURB AND GUTTER REMOVAL AND REPLACEMENT                               |
| 52            | BD-32: BUTT JOINT AND HMA TAPER DETAILS                                              |
| 52A           | TC-08: ENTRANCE RAMP AND EXIT RAMP CLOSURE DETAILS                                   |
| 53            | TC-10: TRAFFIC CONTROL AND PROTECTION FOR SIDE ROADS, INTERSECTIONS, AND DRIVEWAYS   |
| 54~~          | TC-11: TYPICAL APPLICATIONS RAISED REFLECTIVE PAVEMENT MARKERS (SNOW-PLOW RESISTANT) |
| 54A-54B<br>55 | TC-12: MULTI-LANE FREEWAYPAVEMENT MARKING DETAILS TC-13: TYPICAL PAVEMENT MARKINGS   |
| 56            | TC-14: TRAFFIC CONTROL AND PROTECTION AT TURN BAYS (TO REMAIN OPEN TO TRAFFIC)       |
| 57            | TC-16: SHORT TERM PAVEMENT MARKING LETTERS AND SYMBOLS                               |
| 57A           | TC-17: TRAFFIC CONTROL DETAILS FOR FREEWAY SHOULDER AND PARTIAL RAMP CLOSURES        |
| 58            | TC-22: ARTERIAL ROAD INFORMATION SIGN                                                |
| 59            | TC-26: DRIVEWAYENTRANCE SIGNING                                                      |
| 60            | TS-07: DETECTOR LOOP INSTALLATION DETAILS FOR ROADWAY RESURFACING                    |

#### STATE STANDARDS

| STANDARD NO.           | DRAWING NAME                                                                                                                                        |     |
|------------------------|-----------------------------------------------------------------------------------------------------------------------------------------------------|-----|
| 000001-08              | STANDARD SYMBOLS, ABBREVIATIONS AND PATTERNS                                                                                                        |     |
| 424001-12              | PERPENDICULAR CURB RAMPS FOR SIDEWALKS                                                                                                              |     |
| 442201-03<br>701006-05 | CLASS C AND D PATCHES  OFF-RD OPERATIONS, 2L, 2W, 15' (4.5 m) TO 24" (600 mm) FROM PAVEMENT EDGE                                                    | ( ) |
| 701101-05              | OFF-RD OPERATIONS, MULTILANE, 15' (4.5 m) TO 24" (600 mm) FROM PAVEMENT EDGE                                                                        | , > |
| 701106-02              | OFF-RD OPERATIONS, MULTILANE, MORE THAN 15' (4.5 m) AWAY                                                                                            |     |
| 701301-04              | LANE CLOSURE, 2L, 2W, SHORT TIME OPERATIONS                                                                                                         |     |
| 701311-03              | LANE CLOSURE, 2L, 2W, MOVING OPERATIONS - DAY ONLY                                                                                                  |     |
| 701400-12              | APPROACH TO LANE CLOSURE, FREEWAY/EXPRESSWAY                                                                                                        |     |
| 701401-13              | LANE CLOSURE, FREEWAY/EXPRESSWAY                                                                                                                    | _   |
| 701411-09<br>701421-08 | LANE CLOSURE, MULTILANE, AT ENTRANCE OR EXIT RAMP, FOR SPEEDS ≥ 45 MPH  LANE CLOSURE, MULTILANE, DAY OPERATIONS ONLY, FOR SPEEDS ≥ 45 MPH TO 55 MPH |     |
| 701426-09              | LANE CLOSURE, MULTILANE, INTERMITTENT OR MOVING OPERATION, FOR SPEEDS ≥ 45 MPH                                                                      |     |
| 701427-05              | LANE CLOSURE, MULTILANE, INTERMITTENT OR MOVING OPERATION, FOR SPEEDS ≤ 40 MPH                                                                      |     |
| 701428-01              | TRAFFIC CONTROL SETUP AND REMOVAL FREEWAY/EXPRESSWAY                                                                                                |     |
| 701446-11              | TWO LANE CLOSURE, FREEWAY/EXPRESSWAY                                                                                                                |     |
| 701501-06              | URBAN LANE CLOSURE, 2L, 2W, UND IVIDED                                                                                                              |     |
| 701601-09              | URBAN LANE CLOSURE, MULTILANE, 1W OR 2W WITH NONTRAVERSABLE MEDIAN                                                                                  |     |
| 701602-10              | URBAN LANE CLOSURE, MULTILANE, 2W WITH BIDIRECTIONAL LEFT TURN LANE                                                                                 |     |
| 701606-10              | URBAN SINGLE LANE CLOSURE, MULTILANE, 2W WITH MOUNTABLE MEDIAN                                                                                      |     |
| 701701-10              | URBAN LANE CLOSURE, MULTILANE INTERSECTION                                                                                                          |     |
| 701801-06              | SIDEWALK, CORNER OR CROSSWALK CLOSURE                                                                                                               |     |
| 701901-10              | TRAFFIC CONTROL DEVICES                                                                                                                             |     |
| 886001-01              | DETECTOR LOOP INSTALLATIONS                                                                                                                         |     |
| 886006-01              | TYPICAL LAYOUTS FOR DETECTION LOOPS                                                                                                                 |     |