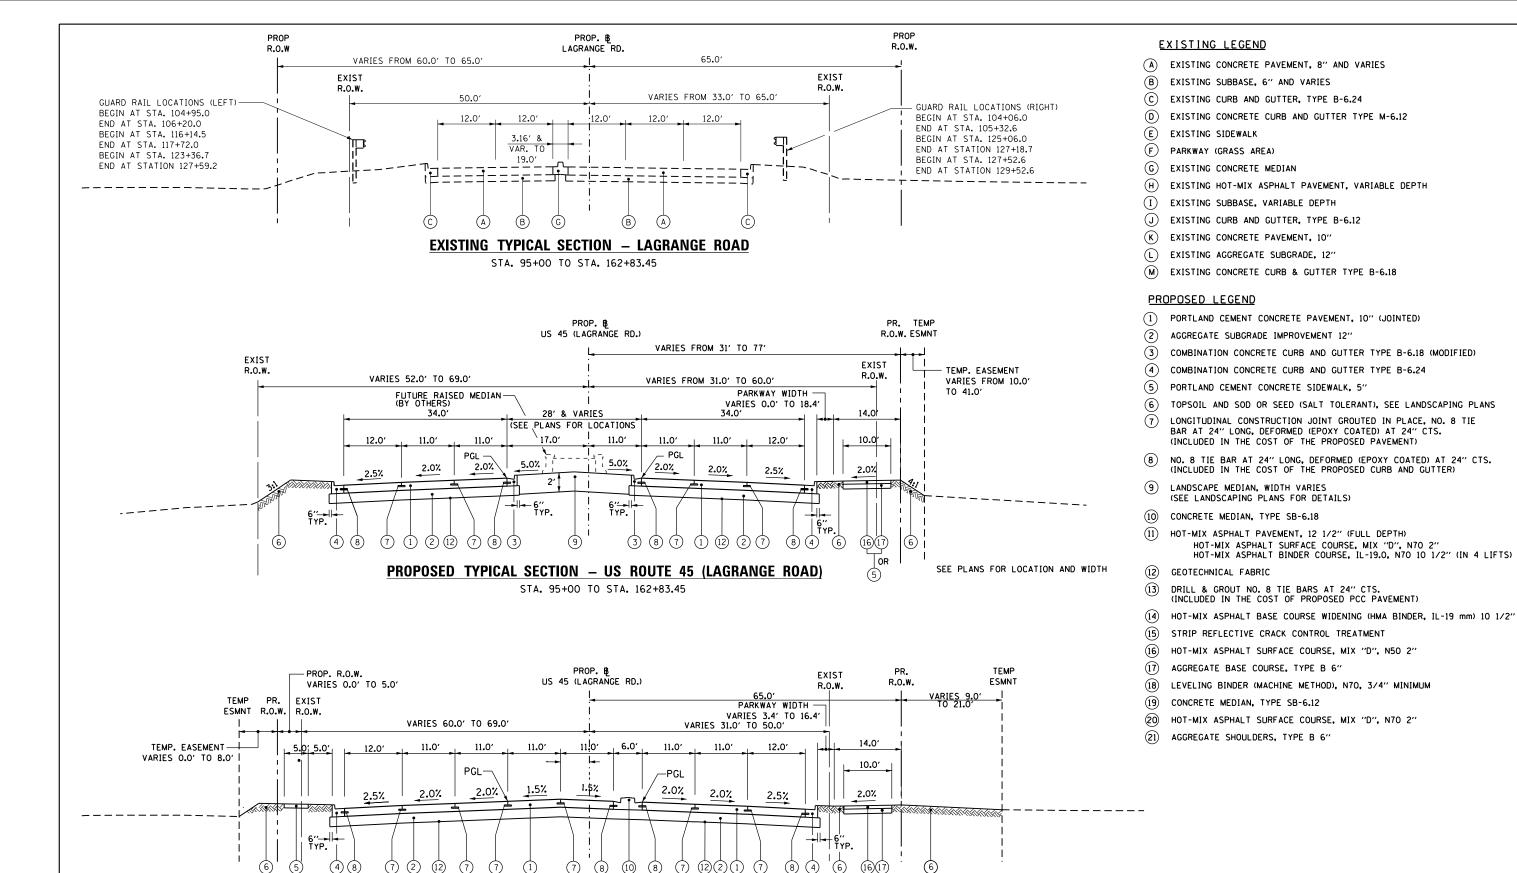

## PROPOSED TYPICAL SECTION - LAGRANGE ROAD

STATE OF ILLINOIS **DEPARTMENT OF TRANSPORTATION**  **EXISTING AND PROPOSED TYPICAL SECTIONS** US RTE. 45 (LAGRANGE ROAD)

SECTION COUNTY 330 103R-3 COOK 932 39 TS-03 CONTRACT NO. 60F05

• NO SIDEWALK ON THE WESTSIDE OF US 45 AT THE INTERSECTION OF 171ST STREET.