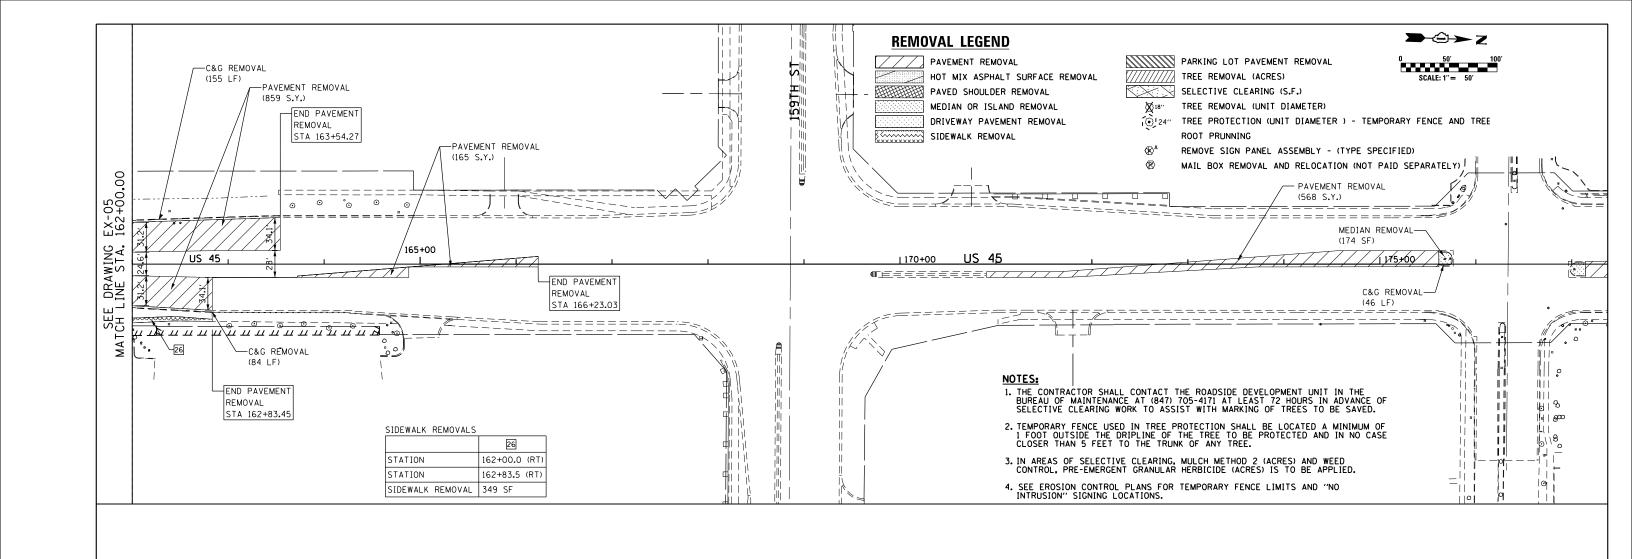

|      |       |     |    |            |        |                       |           | F.A.P<br>RTE. | SECTION | COUNTY | TOTAL<br>SHEETS           | SHEET<br>NO. |          |       |       |
|------|-------|-----|----|------------|--------|-----------------------|-----------|---------------|---------|--------|---------------------------|--------------|----------|-------|-------|
| TING | PLAN  | AND | KE | REMOVALS - | ALS -  | US 45 (LAGRANGE ROAD) |           | 330           | 103R-3  | соок   | 932                       | 65           |          |       |       |
|      |       |     |    |            |        |                       |           |               |         |        |                           | EX-06        | CONTRACT | NO. 6 | 50F05 |
| 50′  | SHEET | 6   | OF | 6          | SHEETS | STA.                  | 162+00.00 | TC            | STA.    | END    | ILLINOIS FED. AID PROJECT |              |          |       |       |