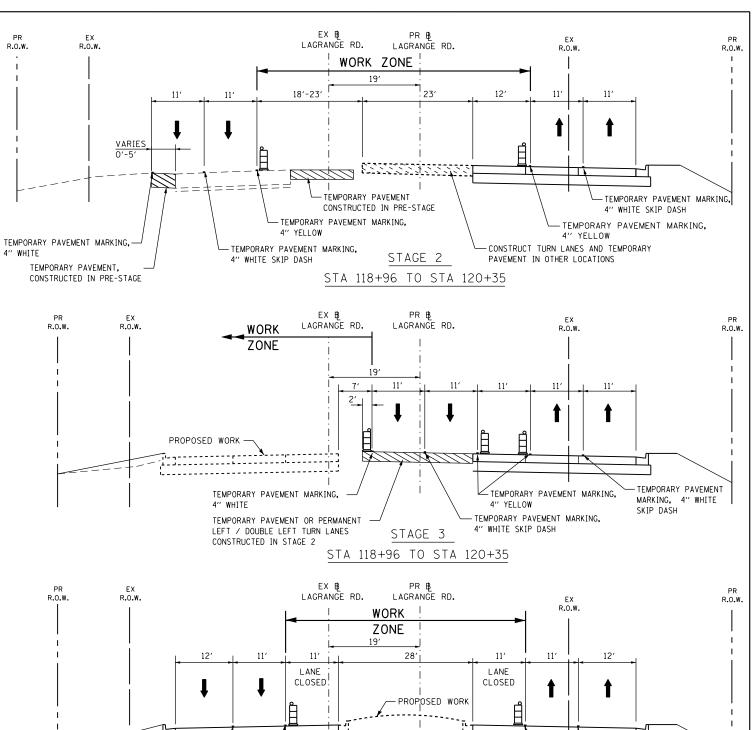

## NOTE

PERMANENT PAVEMENT MARKING,

4" YELLOW

TEMPORARY PAVEMENT MARKING,

4" WHITE SKIP DASH

THE CONTRACTOR SHALL USE WET REFLECTIVE TEMPORARY TAPE, TYPE III, ON EXISTING SURFACES TO REMAIN, AREAS IN CONFLICT WITH OTHER STAGES, AND PERMANENT SURFACES.

STAGE 4

STA 118+96 TO STA 120+35

THE CONTRACTOR SHALL USE EPOXY PAVEMENT MARKING FOR TEMPORARY PAVEMENT MARKINGS ON PAVEMENT THAT WILL BE REMOVED AND WHERE SHOWN ON THE PLANS.

| USER NAME = JSpiekermann | DESIGNED | KES      | KENIZED - |
|--------------------------|----------|----------|-----------|
|                          | DRAWN    | KCS      | REVISED - |
| PLOT SCALE =             | CHECKED  | PJ0      | REVISED - |
| PLOT DATE = 08/13/10     | DATE     | 03/13/13 | REVISED - |

- PERMANENT PAVEMENT MARKING,

4" WHITE SKIP DASH

TEMPORARY PAVEMENT MARKING,

4" YELLOW