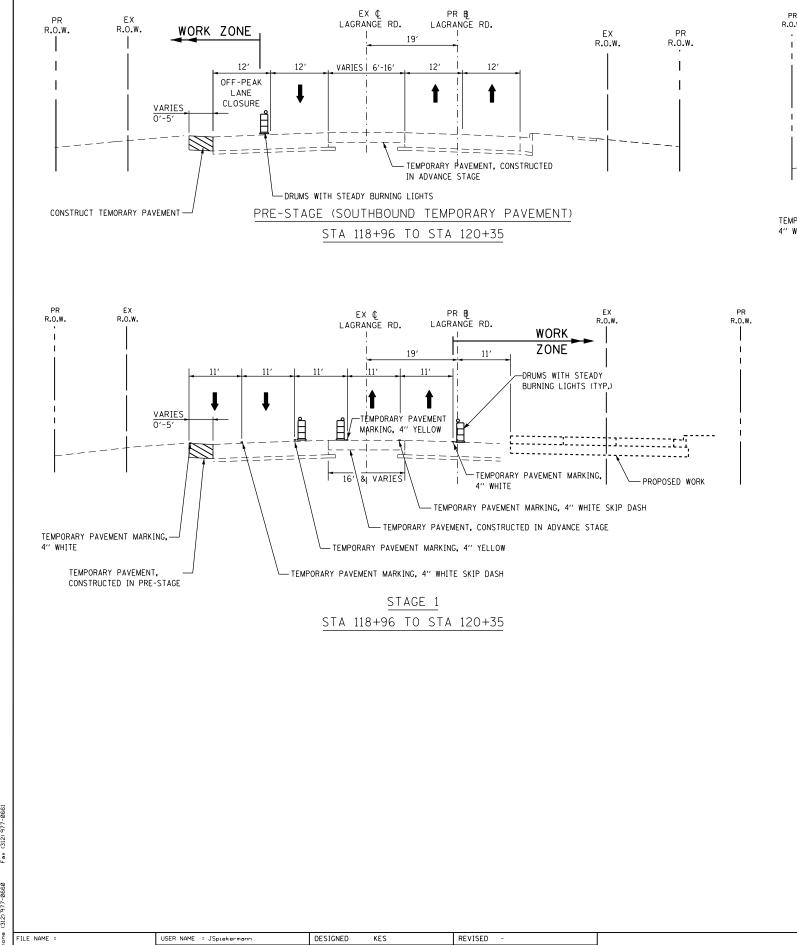

## NOTE

PERMANENT PAVEMENT MARKING,

4" YELLOW

TEMPORARY PAVEMENT MARKING,

4" WHITE SKIP DASH

THE CONTRACTOR SHALL USE WET REFLECTIVE TEMPORARY TAPE, TYPE III, ON EXISTING SURFACES TO REMAIN, AREAS IN CONFLICT WITH OTHER STAGES, AND PERMANENT SURFACES.

STAGE 4

STA 118+96 TO STA 120+35

THE CONTRACTOR SHALL USE EPOXY PAVEMENT MARKING FOR TEMPORARY PAVEMENT MARKINGS ON PAVEMENT THAT WILL BE REMOVED AND WHERE SHOWN ON THE PLANS.

| USER NAME = JSpiekermann | DESIGNED | KES      | KENIZED - |
|--------------------------|----------|----------|-----------|
|                          | DRAWN    | KCS      | REVISED - |
| PLOT SCALE =             | CHECKED  | PJ0      | REVISED - |
| PLOT DATE = 08/13/10     | DATE     | 03/13/13 | REVISED - |

- PERMANENT PAVEMENT MARKING,

4" WHITE SKIP DASH

TEMPORARY PAVEMENT MARKING,

4" YELLOW