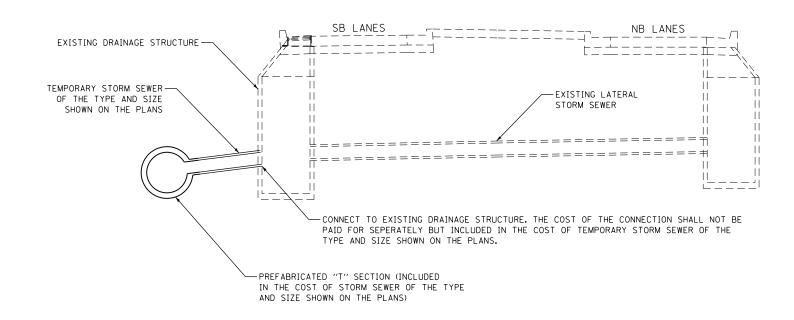

## TEMPORARY STORM SEWER CONNECTION DETAILS





## MEDIAN MANHOLE ADJUSTMENT/RECONSTRUCTION DETAIL

NTS

## NB EDGE OF MEDIAN DRAINAGE STRUCTURE ADJUSTMENT/RECONSTRUCTION DETAIL

| FILE NAME =                | USER NAME = Frank_Stallone  | DESIGNED - |          | REVISED - | Τ |
|----------------------------|-----------------------------|------------|----------|-----------|---|
| D160F05-SHT-DRAINDET01.dgn |                             | DRAWN -    | NF T     | REVISED - |   |
|                            | PLOT SCALE = 20.0000 '/ in. | CHECKED -  | DLT      | REVISED - |   |
| SHT_PLAN                   | PLOT DATE = 3/14/2013       | DATE -     | 03/13/13 | REVISED - |   |

| STATE OF ILLINOIS |                |  |  |  |  |  |  |
|-------------------|----------------|--|--|--|--|--|--