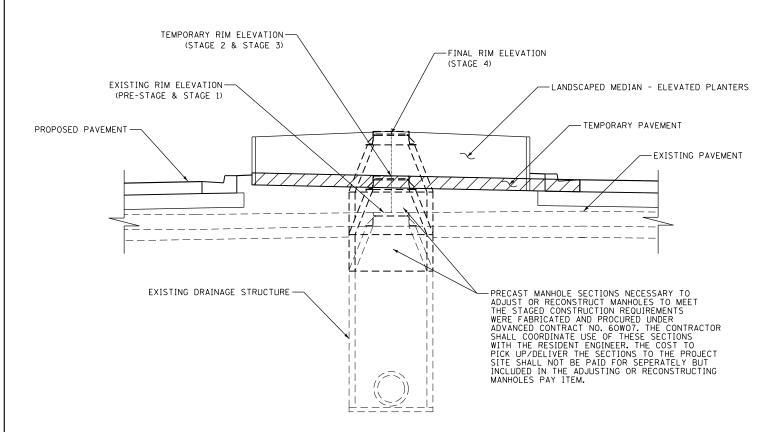

## TEMPORARY STORM SEWER CONNECTION DETAILS





## MEDIAN MANHOLE ADJUSTMENT/RECONSTRUCTION DETAIL

NTS

## NB EDGE OF MEDIAN DRAINAGE STRUCTURE ADJUSTMENT/RECONSTRUCTION DETAIL

| FILE NAME =                | USER NAME = Frank_Stallone  | DESIGNED - |          | REVISED - | Τ |
|----------------------------|-----------------------------|------------|----------|-----------|---|
| D160F05-SHT-DRAINDET01.dgn |                             | DRAWN -    | NF T     | REVISED - |   |
|                            | PLOT SCALE = 20.0000 '/ in. | CHECKED -  | DLT      | REVISED - |   |
| SHT_PLAN                   | PLOT DATE = 3/14/2013       | DATE -     | 03/13/13 | REVISED - |   |

| STATE OF ILLINOIS |                |  |  |  |  |  |  |
|-------------------|----------------|--|--|--|--|--|--|
| DEPARTMENT OF     | TRANSPORTATION |  |  |