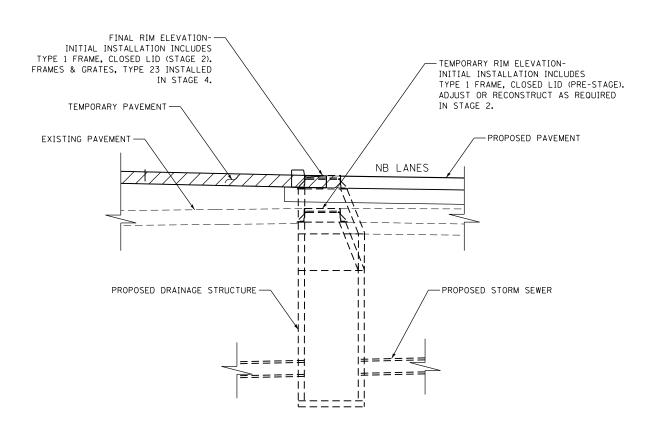

## NB EDGE OF MEDIAN DRAINAGE STRUCTURE ADJUSTMENT/RECONSTRUCTION DETAIL

| FILE NAME =                | USER NAME = Frank_Stallone  | DESIGNED - |          | REVISED - | Τ |
|----------------------------|-----------------------------|------------|----------|-----------|---|
| D160F05-SHT-DRAINDET01.dgn |                             | DRAWN -    | NF T     | REVISED - |   |
|                            | PLOT SCALE = 20.0000 '/ in. | CHECKED -  | DLT      | REVISED - |   |
| SHT_PLAN                   | PLOT DATE = 3/14/2013       | DATE -     | 03/13/13 | REVISED - |   |