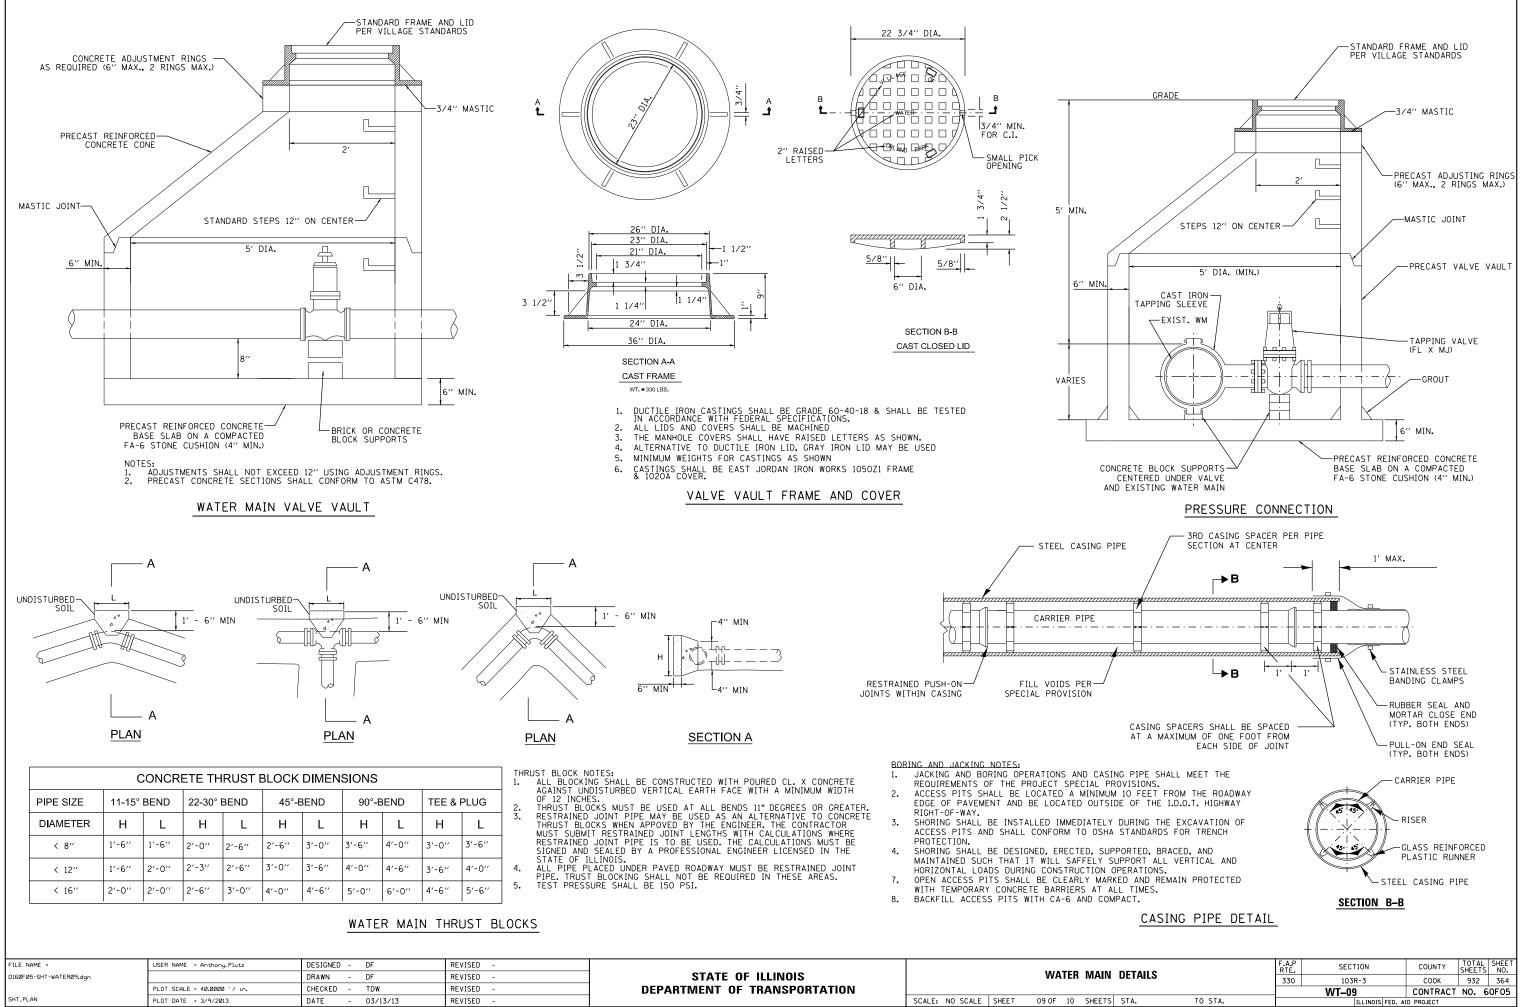

|                                  |             |        |             |        |          |        |          |        |            |        | 2        |
|----------------------------------|-------------|--------|-------------|--------|----------|--------|----------|--------|------------|--------|----------|
| CONCRETE THRUST BLOCK DIMENSIONS |             |        |             |        |          |        |          |        |            |        | T⊢<br>1. |
| PIPE SIZE                        | 11-15° BEND |        | 22-30° BEND |        | 45°-BEND |        | 90°-BEND |        | TEE & PLUG |        | 2.       |
| DIAMETER                         | н           | L      | н           | L      | н        | L      | н        | L      | н          | L      | 3.       |
| < 8''                            | 1'-6''      | 1'-6'' | 2'-0''      | 2'-6'' | 2'-6''   | 3'-0'' | 3'-6''   | 4'-0'' | 3'-0''     | 3'-6'' |          |
| < 12''                           | 1'-6''      | 2'-0'' | 2'-3''      | 2'-6'' | 3'-0''   | 3'-6'' | 4'-0''   | 4'-6'' | 3'-6''     | 4'-0'' | 4.       |
| < 16''                           | 2'-0''      | 2'-0'' | 2'-6''      | 3'-0'' | 4'-0''   | 4'-6'' | 5'-0''   | 6'-0'' | 4'-6''     | 5'-6'' | 5.       |