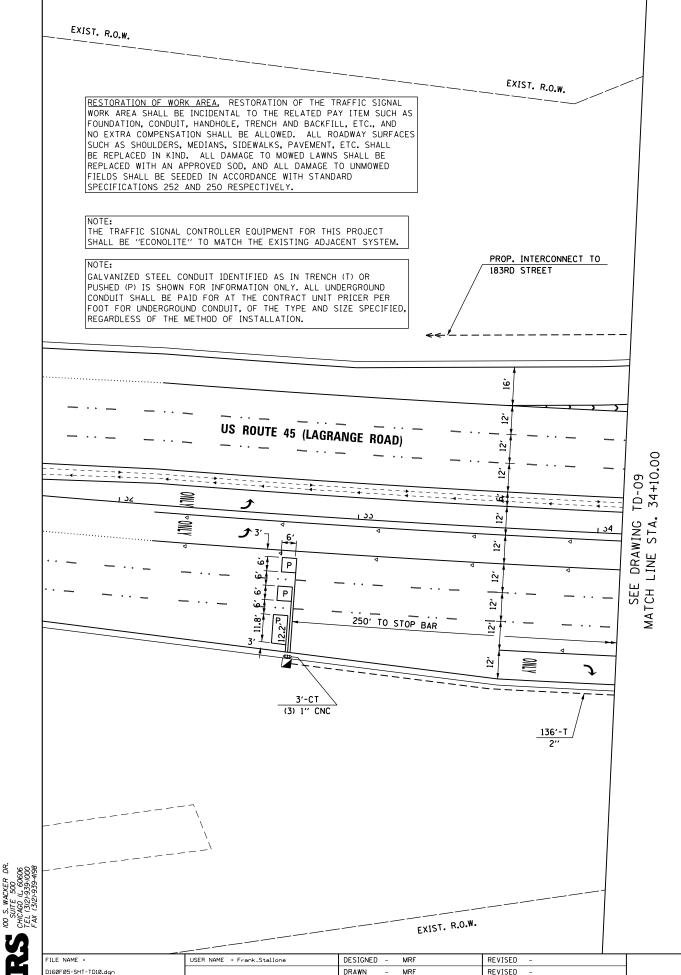

## <u>GENERAL NOTES</u>

- 1. IT SHALL BE THE CONTRACTOR'S RESPONSIBILITY TO VERIFY ALL DIMENSIONS AND CONDITIONS EXISTING IN THE FIELD PRIOR TO ORDERING MATERIALS AND BEGINNING CONSTRUCTION. THIS SHALL INCLUDE LOCATING THE MAST ARM FOUNDATIONS AND VERIFYING THE MAST ARM LENGTHS.
- 2. THE EXACT LOCATION OF ALL UTILITIES SHALL BE FIELD VERIFIED BY THE CONTRACTOR BEFORE ORDERING ANY MATERIALS AND STARTING ANY WORK. FOR LOCATIONS OF UTILITIES, LOCALLY OWNED EQUIPMENT, LEASED ENFORCEMENT CAMERA SYSTEM FACILITIES AND IDOT UNDERGROUND FACILITIES, CONTACT THE LOCAL COUNTIES, MUNICIPALITIES AND IDOT FOR LOCATES. THE CONTRACTOR SHALL CALL 'JULIE' AT (800) 892-0123 OR 811, IN THE CITY OF CHICAGO CONTACT DIGGER AT (312) 744-7000 FOR FIELD LOCATIONS OF BURIED UTILITIES (48 HOUR NOTIFICATION REOUIRED).
- 3. THE CONTRACTOR SHALL CHECK THE PROPOSED TRAFFIC SIGNAL EQUIPMENT LOCATIONS FOR OVERHEAD UTILITY CONFLICTS. THE CONTRACTOR SHALL COORDINATE ANY CONFLICTS WITH THE UTILITY COMPANIES AND THE RESIDENT ENGINEER BEFORE ORDERING MATERIALS.
- 4. THE CONTRACTOR SHALL COORDINATE CONSTRUCTION ACTIVITIES WITH UTILITY COMPANIES, LOCAL GOVERNMENT AGENCIES AND IDOT.