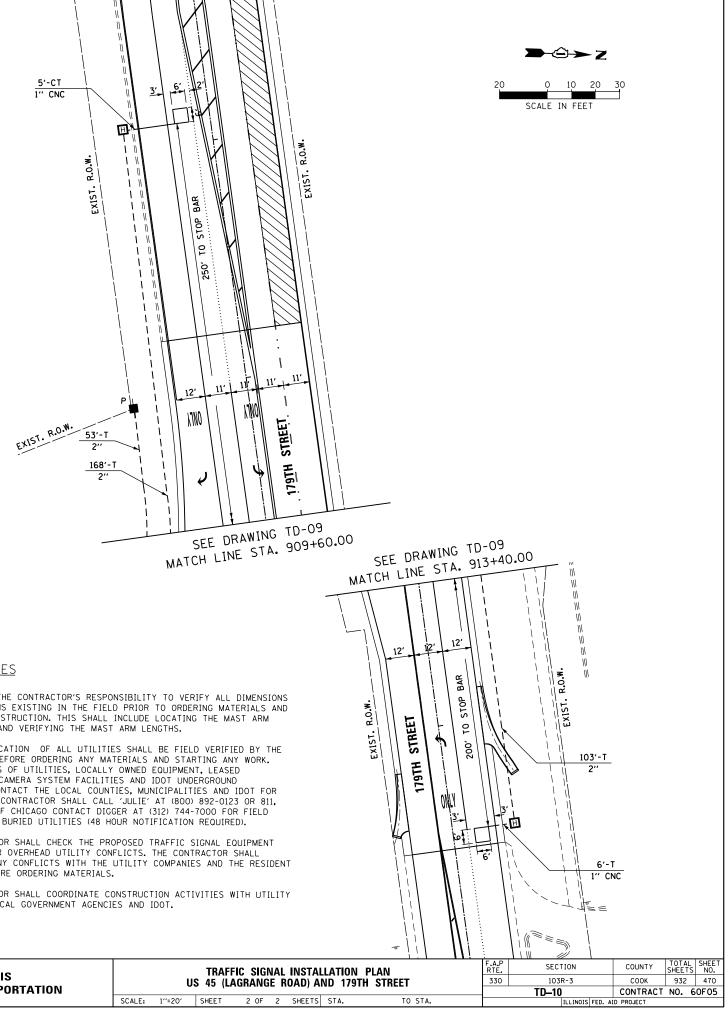

## <u>GENERAL NOTES</u>

- 1. IT SHALL BE THE CONTRACTOR'S RESPONSIBILITY TO VERIFY ALL DIMENSIONS AND CONDITIONS EXISTING IN THE FIELD PRIOR TO ORDERING MATERIALS AND BEGINNING CONSTRUCTION. THIS SHALL INCLUDE LOCATING THE MAST ARM FOUNDATIONS AND VERIFYING THE MAST ARM LENGTHS.
- 2. THE EXACT LOCATION OF ALL UTILITIES SHALL BE FIELD VERIFIED BY THE CONTRACTOR BEFORE ORDERING ANY MATERIALS AND STARTING ANY WORK. FOR LOCATIONS OF UTILITIES, LOCALLY OWNED EQUIPMENT, LEASED ENFORCEMENT CAMERA SYSTEM FACILITIES AND IDOT UNDERGROUND FACILITIES, CONTACT THE LOCAL COUNTIES, MUNICIPALITIES AND IDOT FOR LOCATES. THE CONTRACTOR SHALL CALL 'JULIE' AT (800) 892-0123 OR 811, IN THE CITY OF CHICAGO CONTACT DIGGER AT (312) 744-7000 FOR FIELD LOCATIONS OF BURIED UTILITIES (48 HOUR NOTIFICATION REOUIRED).
- 3. THE CONTRACTOR SHALL CHECK THE PROPOSED TRAFFIC SIGNAL EQUIPMENT LOCATIONS FOR OVERHEAD UTILITY CONFLICTS. THE CONTRACTOR SHALL COORDINATE ANY CONFLICTS WITH THE UTILITY COMPANIES AND THE RESIDENT ENGINEER BEFORE ORDERING MATERIALS.
- 4. THE CONTRACTOR SHALL COORDINATE CONSTRUCTION ACTIVITIES WITH UTILITY COMPANIES, LOCAL GOVERNMENT AGENCIES AND IDOT.