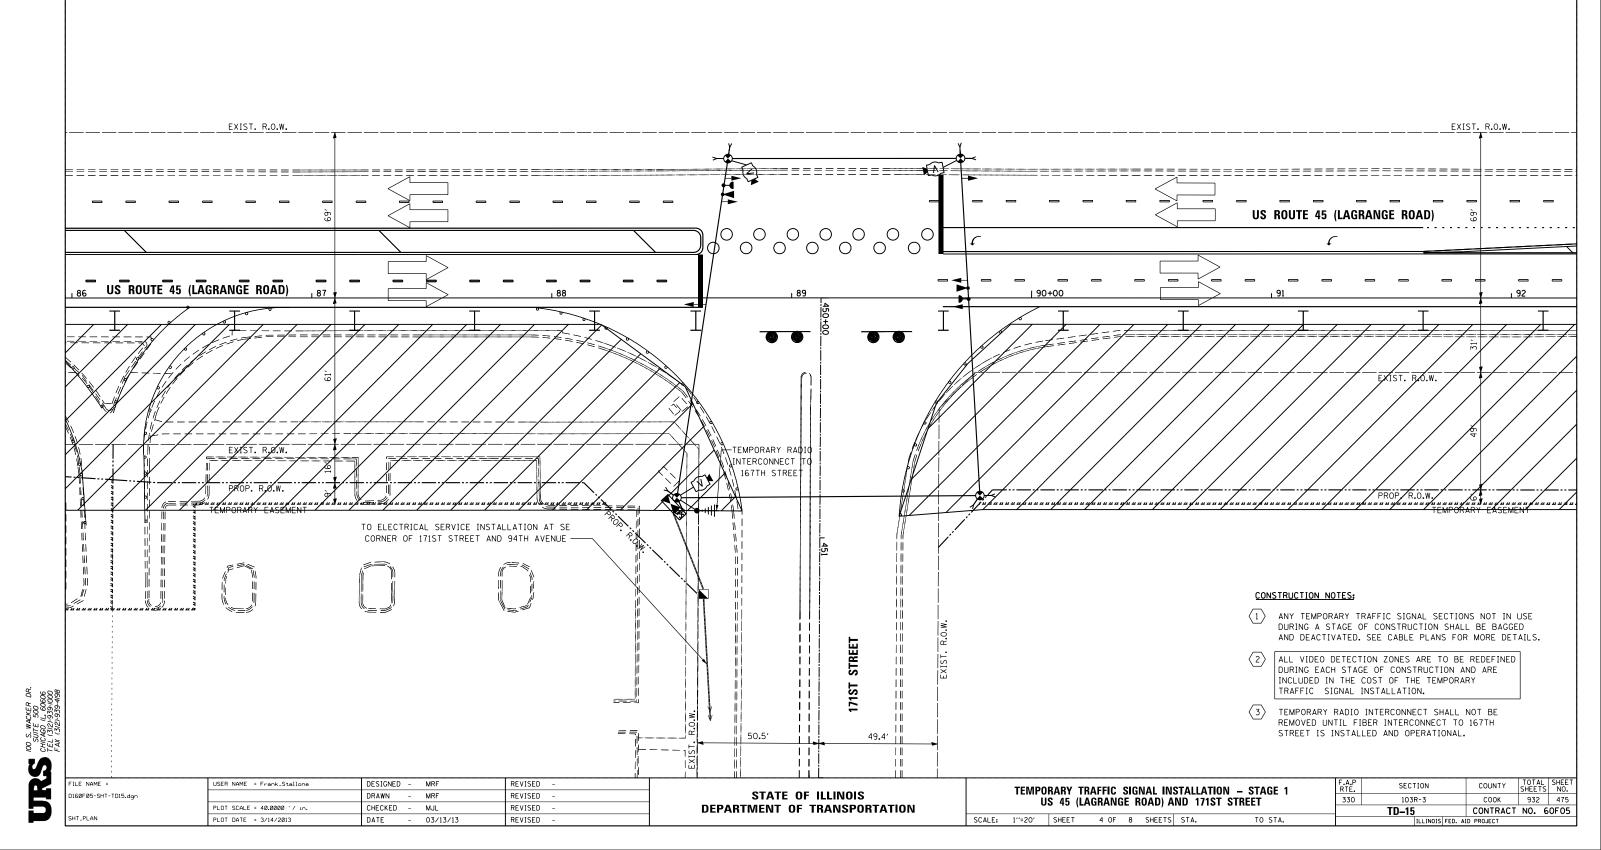

## 20 0 10 20 30 SCALE IN FEET

NOTE:

THE TEMPORARY TRAFFIC SIGNAL CONTROLLER EQUIPMENT FOR THIS PROJECT SHALL BE "EAGLE" TO MATCH THE EXISTING ADJACENT SYSTEM.