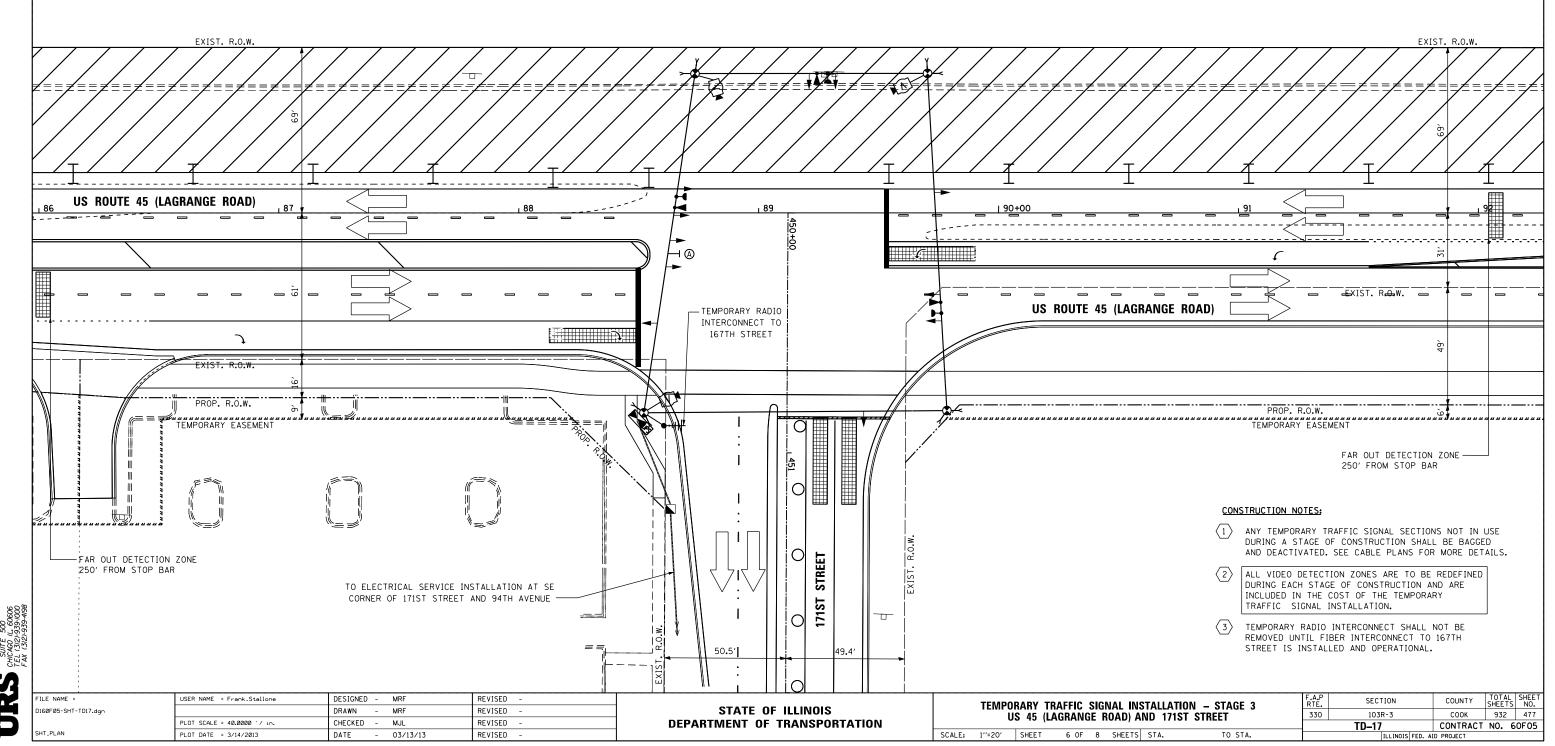

NOTE:
THE TEMPORARY TRAFFIC SIGNAL CONTROLLER EQUIPMENT FOR THIS PROJECT SHALL BE "EAGLE" TO MATCH THE EXISTING ADJACENT SYSTEM.

LEFT ON GREEN ARROW ONLY

R10-5 24" X 30" (TYP) SIGN PANEL TYPE 1 1 REOUIRED 20 0 10 20 30 SCALE IN FEET