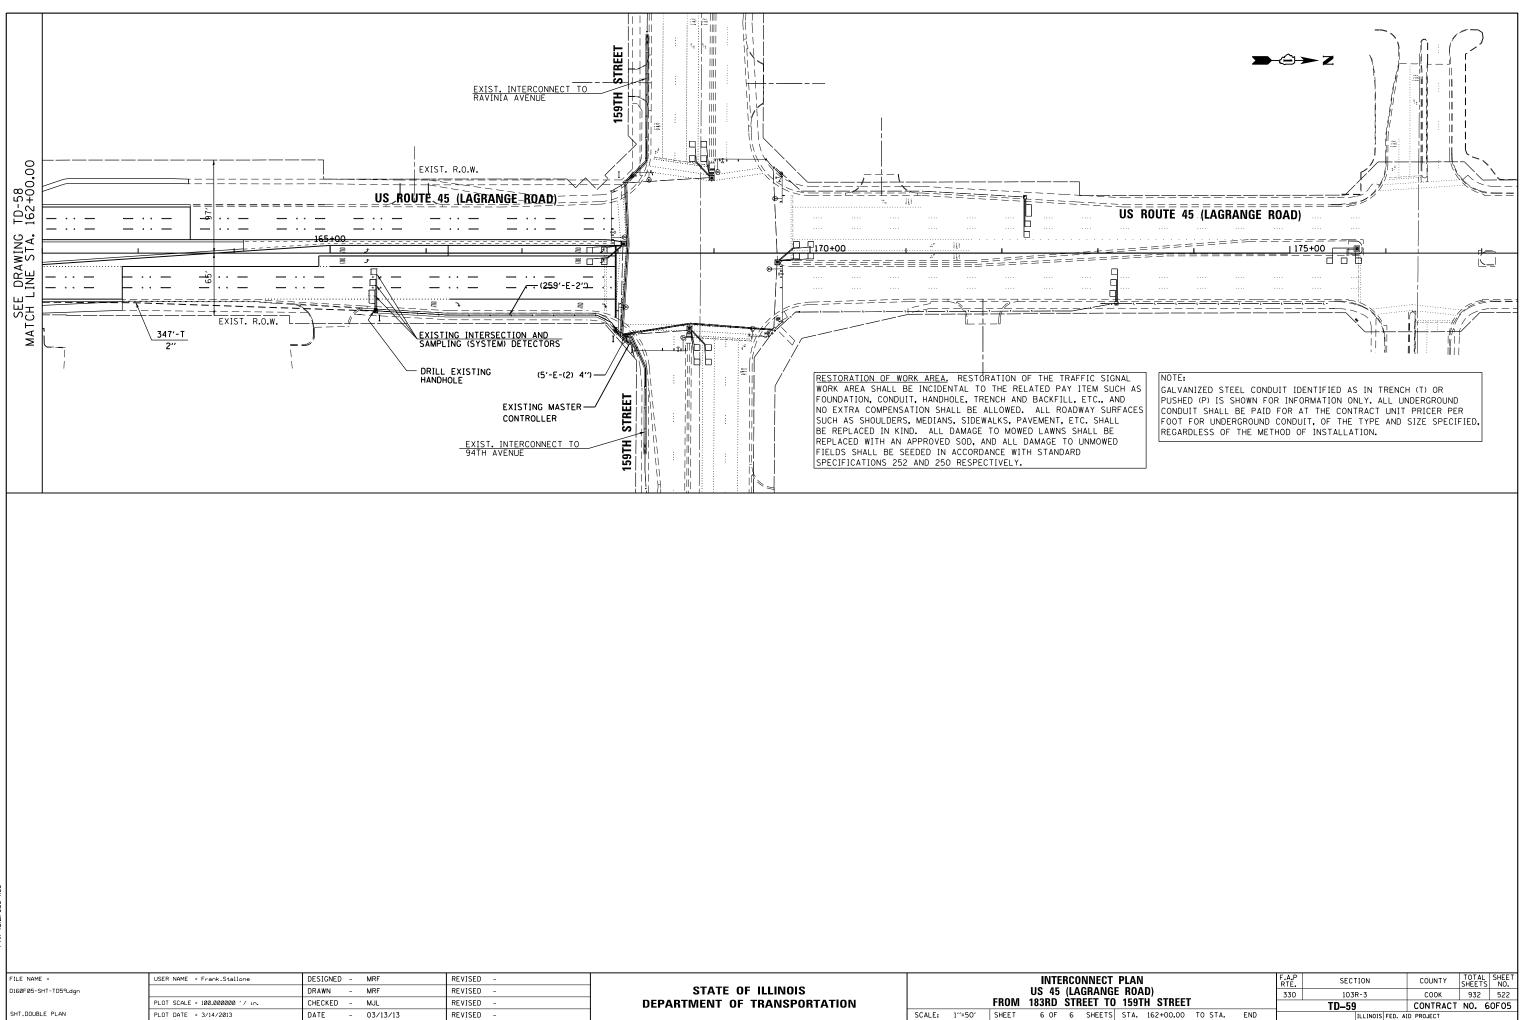

| FILE NAME =          | USER NAME = Frank_Stallone     | DESIGNED - | MRF      | REVISED - |                              |        |         |       | INT   | ERCC  | NNECT  |
|----------------------|--------------------------------|------------|----------|-----------|------------------------------|--------|---------|-------|-------|-------|--------|
| D160F05-SHT-TD59.dgn |                                | DRAWN -    | MRF      | REVISED - | STATE OF ILLINOIS            |        |         |       | US 45 | 5 (LA | GRANC  |
|                      | PLOT SCALE = 100.000000 '/ in. | CHECKED -  | MJL      | REVISED - | DEPARTMENT OF TRANSPORTATION |        |         | FROM  | 183RD | / ŠTF | LEET T |
| SHT_DOUBLE PLAN      | PLOT DATE = 3/14/2013          | DATE –     | 03/13/13 | REVISED - |                              | SCALE: | 1''=50' | SHEET | 6 OF  | 6     | SHEETS |