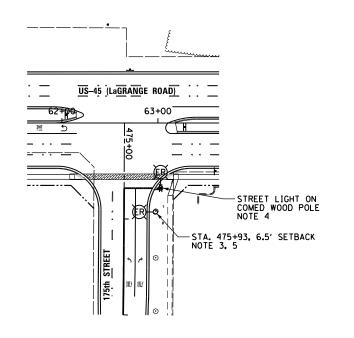

  3. CONTRACTOR MUST COORDINATE THE REMOVAL AND REINSTALLATION OF LIGHT POLE WITH THE PROPOSED RECONSTRUCTION OF 175th STREET AND WITH THE OWNER. SEE MAINTENANCE OF TRAFFIC DRAWINGS FOR CONSTRUCTION STAGING PLANS. CONTRACTOR TO DISCONNECT POWER SOURCE AT NEXT LIGHT POLE EAST OF POLE TO BE RELOCATED. THE CONTRACTOR MUST CONFIRM THE DIAMETER OF EXISTING BOLT CIRCLE FOR POLE TO BE RELOCATED PRIOR TO REMOVAL OF EXISTING POLE AND CONCRETE FOUNDATION. CONTRACTOR TO REINSTALL EXISTING POLE ON PROPOSED CONCRETE FOUNDATION, AND RECONNECT WIRING TO NEXT POLE EAST OF RELOCATED POLE. SEE DRAWING E-25 FOR PROPOSED LIGHTING UNIT FOUNDATION DETAILS. THIS WORK SHALL BE PAID FOR UNDER THE "REMOVE AND RELOCATE EXISTING LIGHT STANDARD", THE "REMOVAL OF POLE FOUNDATION", AND THE "LIGHT POLE FOUNDATION. 24" DIAMETER" PAY ITEMS. SEPARATE PAYMENT WILL NOT BE MADE.
- 4. EXACT LOCATION OF RELOCATED COMED POLE TO BE DETERMINED BY COMED. CONTRACTOR TO COORDINATE WITH COMED AS TO WHO IS RESPONSIBLE FOR REMOVING AND DISCONNECTING THE EXISTING STREET LIGHT, AND REINSTALLING AND RECONNECTING THE STREET LIGHT ON THE RELOCATED COMED POLE. THIS WORK SHALL BE PAID FOR UNDER THE "REMOVE AND RELOCATE EXISTING LIGHT STANDARD" PAY ITEM. SEPARATE PAYMENT WILL NOT BE MADE.
- RELOCATE ENTIRE POLE WITH LUMINAIRE. DO NOT REPLACE LUMINAIRE.

100 S. WACKER DR. SUITE 500 CHICAGO 11, 60606 TEL (312)-939-4108 FAX (312)-939-4198

| E NAME =         | USER NAME = Frank_Stallone      | DESIGNED - MAE  | REVISED - |
|------------------|---------------------------------|-----------------|-----------|
| 0F05-SHT-E06.dgn |                                 | DRAWN - WM      | REVISED - |
|                  | PLOT SCALE = 100.0000000 '/ in. | CHECKED - DAD   | REVISED - |
| _PLAN            | PLOT DATE = 3/14/2013           | DATE - 03/13/13 | REVISED - |