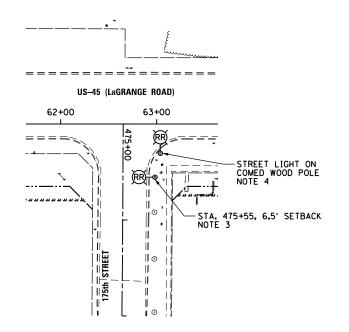

  3. CONTRACTOR MUST COORDINATE THE REMOVAL AND REINSTALLATION OF LIGHT POLE WITH THE PROPOSED RECONSTRUCTION OF 175th STREET AND WITH THE OWNER. SEE MAINTENANCE OF TRAFFIC DRAWINGS FOR CONSTRUCTION STAGING PLANS. CONTRACTOR TO DISCONNECT POWER SOURCE AT NEXT LIGHT POLE EAST OF POLE TO BE RELOCATED. THE CONTRACTOR MUST CONFIRM THE DIAMETER OF EXISTING BOLT CIRCLE FOR POLE TO BE RELOCATED PRIOR TO REMOVAL OF EXISTING POLE AND CONCRETE FOUNDATION. CONTRACTOR TO REINSTALL EXISTING POLE ON PROPOSED CONCRETE FOUNDATION, AND RECONNECT WIRING TO NEXT POLE EAST OF RELOCATED POLE. SEE DRAWING E-25 FOR PROPOSED LIGHTING UNIT FOUNDATION DETAILS. THIS WORK SHALL BE PAID FOR UNDER THE "REMOVE AND RELOCATE EXISTING LIGHT STANDARD", THE "REMOVAL OF POLE FOUNDATION", AND THE "LIGHT POLE FOUNDATION. 24" DIAMETER" PAY ITEMS. SEPARATE PAYMENT WILL NOT BE MADE.
- 4. EXACT LOCATION OF RELOCATED COMED POLE TO BE DETERMINED BY COMED. CONTRACTOR TO COORDINATE WITH COMED AS TO WHO IS RESPONSIBLE FOR REMOVING AND DISCONNECTING THE EXISTING STREET LIGHT, AND REINSTALLING AND RECONNECTING THE STREET LIGHT ON THE RELOCATED COMED POLE. THIS WORK SHALL BE PAID FOR UNDER THE "REMOVE AND RELOCATE EXISTING LIGHT STANDARD" PAY ITEM. SEPARATE PAYMENT WILL NOT BE MADE.
- RELOCATE ENTIRE POLE WITH LUMINAIRE. DO NOT REPLACE LUMINAIRE.

100 S. WACKER DR. SUITE 500 CHICAGO 11, 60606 TEL (312)-939-4108 FAX (312)-939-4198

| E NAME =         | USER NAME = Frank_Stallone      | DESIGNED - MAE  | REVISED - |
|------------------|---------------------------------|-----------------|-----------|
| 0F05-SHT-E06.dgn |                                 | DRAWN - WM      | REVISED - |
|                  | PLOT SCALE = 100.0000000 '/ in. | CHECKED - DAD   | REVISED - |
| _PLAN            | PLOT DATE = 3/14/2013           | DATE - 03/13/13 | REVISED - |