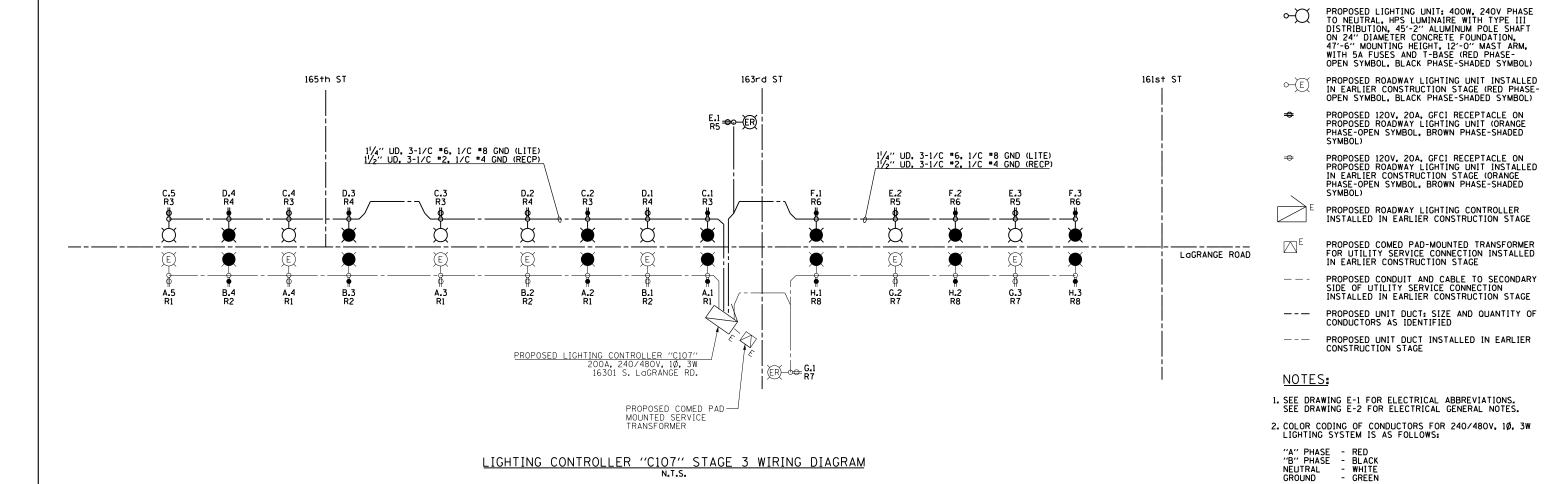

## LIGHTING CONTROLLER "C107" **ROADWAY LIGHTING PANEL LOAD TABLE** LIGHTING CONTROLLER "C107" RECEPTACLE PANEL LOAD TABLE ORANGE PHASE

| CIRCUIT | RED PHASE |       | CIRCUIT | BLACK PHASE |       |
|---------|-----------|-------|---------|-------------|-------|
|         | AMPS      | WATTS | CIRCUIT | AMPS        | WATTS |
| A       | 10        | 2400  | В       | 8           | 1920  |
| С       | 10        | 2400  | D       | 8           | 1920  |
| E       | 5.2       | 1248  | F       | 6           | 1440  |
| G       | 5.2       | 1248  | Н       | 6           | 1440  |
| I       |           |       | J       |             |       |
| K       |           |       | L       |             |       |
| М       |           |       | N       | -           |       |
| 0       |           |       | Р       | -           |       |
| o       |           |       | R       | -           |       |
| S       |           |       | Т       | -           |       |
| U       |           |       | ٧       |             |       |
| W       | 40.5      | 9720  | х       | 36          | 8640  |

LOAD TABULATION IS BASED ON THE FOLLOWING:

LOAD TABULATION IS BASED ON THE FOLLOWING:

3. COLOR CODING OF CONDUCTORS FOR 120/240V, 10, 3W RECEPTACLE SYSTEM IS AS FOLLOWS:

**→**©→ Z

BROWN PHASE

WATTS

720

720

540

540

--

--

--

--

AMPS

4.5

4.5

--

--

"A" PHASE - ORANGE
"B" PHASE - BROWN
NEUTRAL - GRAY
GROUND - GREEN

180W RECEPTACLE: 1.5A AT 120V
• 360W MEDIAN RECEPTACLE: 3.0 AT 120V (NOTE 4)

TOTAL SHEET SHEETS NO. COUNTY US 45 (Lagrange Road) 330 103R-3 COOK

CIRCUI1

R1

R3

R5

R7

R9

R11

R13

R15

R17

TOTAL

AMPS

7.5

7.5

4.5

4.5

24

WATTS

900

900

540

540

2880

R2

R4

R6

R8

R10

R14

R16

R18

TOTAL

LEGEND:

70.9 17016

400W HPS LUMINAIRE: 2.0A AT 240V 250W HPS LUMINAIRE: 1.2A AT 240V

TOTAL

160F05-SHT-E18.dgr

DESIGNED - MAE REVISED USER NAME = Frank\_Stallone DRAWN - WM REVISED PLOT SCALE = 2.0000000 '/ in. CHECKED - DAD REVISED PLOT DATE = 3/14/2013 DATE - 03/13/13 REVISED

STATE OF ILLINOIS **DEPARTMENT OF TRANSPORTATION** 

LIGHTING CONTROLLER "C107" STAGE 3 WIRING DIAGRAM SCALE: NONE SHEET 1 OF 1 SHEETS STA.

64

15360

TOTAL

932 544 E-18 CONTRACT NO. 60F05 ILLINOIS FED. AID PROJECT