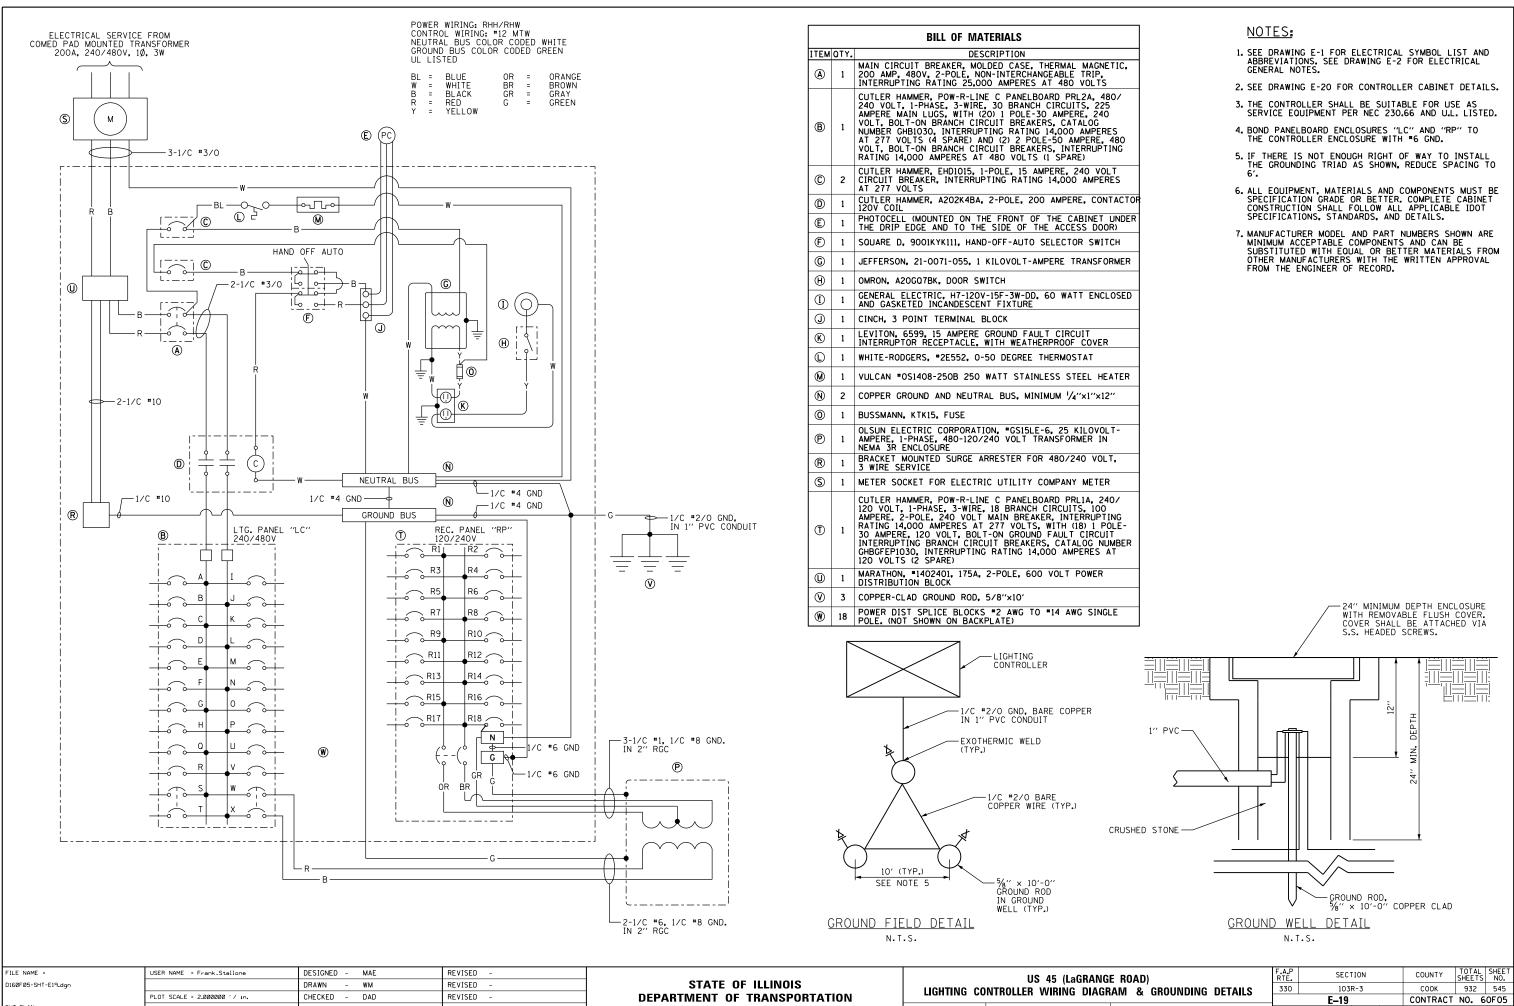

S STA.

TO STA.

ILLINOIS FED. AID PROJECT

**URS** 

100 S. WACKER DR. SUITE 500 CHICAGO IL, 60606 TEL (312)-939-1000 EAX (312)-030 4000

| ILE NAME =          | USER NAME = Frank_Stallone    | DESIGNED - | MAE      | REVISED - |                              | í –    |      |          | US 45   |       |       |
|---------------------|-------------------------------|------------|----------|-----------|------------------------------|--------|------|----------|---------|-------|-------|
| 0160F05-SHT-E19.dgn |                               | DRAWN -    | WM       | REVISED - | STATE OF ILLINOIS            | Пент   |      | NTROLLE  |         | •     |       |
|                     | PLOT SCALE = 2.000000 ' / in. | CHECKED -  | DAD      | REVISED - | DEPARTMENT OF TRANSPORTATION | ЦОПІ   |      | NIKULLEI | A VVINI | ING D | IAGNA |
| SHT_PLAN            | PLOT DATE = 3/14/2013         | DATE –     | 03/13/13 | REVISED - |                              | SCALE: | NONE | SHEET    | 1 OF    | 1 Sł  | HEETS |
|                     |                               |            |          |           |                              |        |      |          |         |       |       |