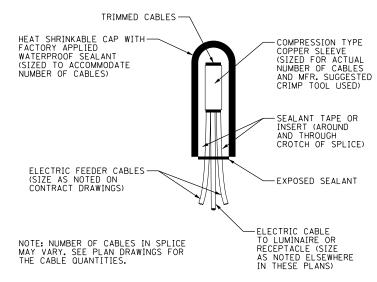

TYPICAL LIGHTING UNIT AND RECEPTACLE WIRING DIAGRAM N.T.S.

TYPICAL POLE BASE WIRING DETAIL

TYPICAL UNIT DUCT IN TRENCH DETAIL

TYPICAL SPLICE DETAIL N.T.S.

SCALE: NONE

| FILE NAME =         | USER NAME = Frank_Stallone         | DESIGNED - | MAE      | REVISED - |
|---------------------|------------------------------------|------------|----------|-----------|
| D160F05-SHT-E23.dgn |                                    | DRAWN -    | WM       | REVISED - |
|                     | PLOT SCALE = 2:0.0000000 ':' / in. | CHECKED -  | DAD      | REVISED - |
| SHT_PLAN            | PLOT DATE = 3/14/2013              | DATE -     | 03/13/13 | REVISED - |