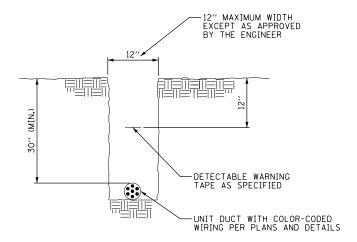

TYPICAL LIGHTING UNIT AND RECEPTACLE WIRING DIAGRAM N.T.S.

TYPICAL POLE BASE WIRING DETAIL

TYPICAL UNIT DUCT IN TRENCH DETAIL

TYPICAL SPLICE DETAIL N.T.S.

SCALE: NONE

| FILE NAME =         | USER NAME = Frank_Stallone         | DESIGNED - | MAE      | REVISED - |
|---------------------|------------------------------------|------------|----------|-----------|
| D160F05-SHT-E23.dgn |                                    | DRAWN -    | WM       | REVISED - |
|                     | PLOT SCALE = 2:0.0000000 ':' / in. | CHECKED -  | DAD      | REVISED - |
| SHT_PLAN            | PLOT DATE = 3/14/2013              | DATE -     | 03/13/13 | REVISED - |