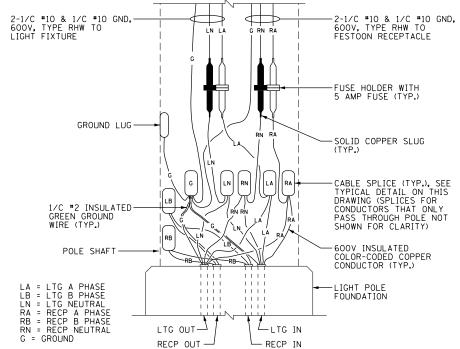

TYPICAL LIGHTING UNIT AND RECEPTACLE WIRING DIAGRAM N.T.S.

TYPICAL POLE BASE WIRING DETAIL

TYPICAL UNIT DUCT IN TRENCH DETAIL

TYPICAL SPLICE DETAIL N.T.S.

SCALE: NONE

| FILE NAME =         | USER NAME = Frank_Stallone         | DESIGNED - | MAE      | REVISED - |
|---------------------|------------------------------------|------------|----------|-----------|
| D160F05-SHT-E23.dgn |                                    | DRAWN -    | WM       | REVISED - |
|                     | PLOT SCALE = 2:0.0000000 ':' / in. | CHECKED -  | DAD      | REVISED - |
| SHT_PLAN            | PLOT DATE = 3/14/2013              | DATE -     | 03/13/13 | REVISED - |