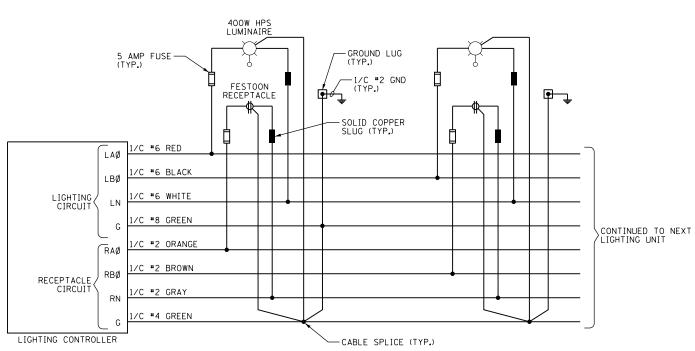

TYPICAL LIGHTING UNIT AND RECEPTACLE WIRING DIAGRAM N.T.S.

TYPICAL POLE BASE WIRING DETAIL

TYPICAL UNIT DUCT IN TRENCH DETAIL

TYPICAL SPLICE DETAIL N.T.S.

SCALE: NONE

| FILE NAME =         | USER NAME = Frank_Stallone         | DESIGNED - | MAE      | REVISED - |
|---------------------|------------------------------------|------------|----------|-----------|
| D160F05-SHT-E23.dgn |                                    | DRAWN -    | WM       | REVISED - |
|                     | PLOT SCALE = 2:0.0000000 ':' / in. | CHECKED -  | DAD      | REVISED - |
| SHT_PLAN            | PLOT DATE = 3/14/2013              | DATE -     | 03/13/13 | REVISED - |