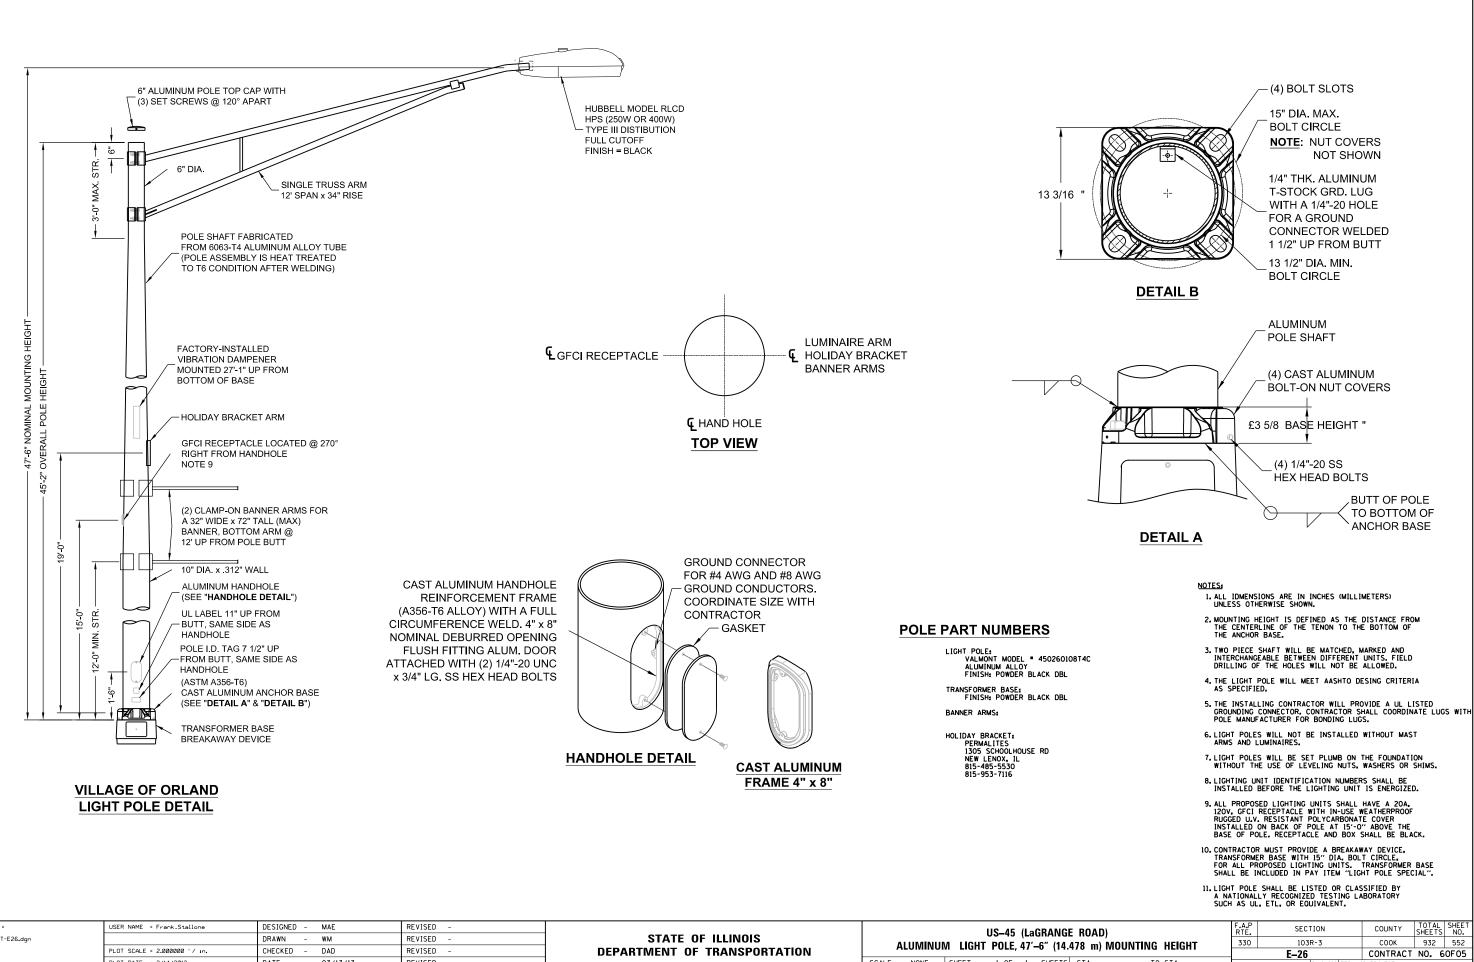

| FILE NAME =         | USER NAME = Frank_Stallone    | DESIGNED - MAE  | REVISED - | STATE OF ILLINOIS<br>DEPARTMENT OF TRANSPORTATION | US-45 (LaGRANGE ROAD)                                  | F.A.P SECTION | COUNTY TOTAL SHEE |
|---------------------|-------------------------------|-----------------|-----------|---------------------------------------------------|--------------------------------------------------------|---------------|-------------------|
| D160F05-SHT-E26.dgn |                               | DRAWN - WM      | REVISED - |                                                   | ALUMINUM LIGHT POLE, 47'-6" (14.478 m) MOUNTING HEIGHT | 330 103R-3    | СООК 932 552      |
|                     | PLOT SCALE = 2.000000 ' / in. | CHECKED – DAD   | REVISED - |                                                   |                                                        | E-26          | CONTRACT NO. 60F0 |
| SHT_PLAN            | PLOT DATE = 3/14/2013         | DATE - 03/13/13 | REVISED - |                                                   | SCALE: NONE SHEET 1 OF 1 SHEETS STA. TO STA.           | ILLINOIS FEI  | D. AID PROJECT    |