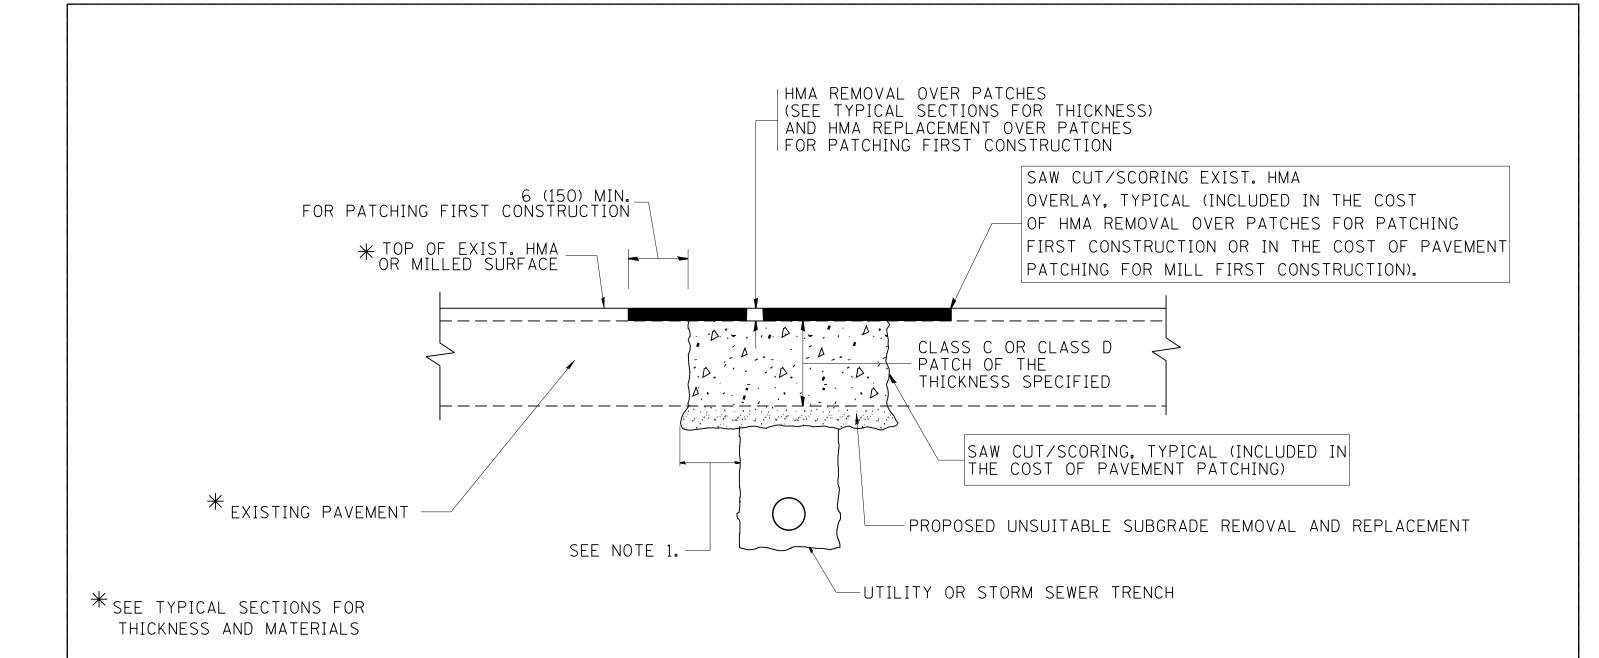

## NOTES:

- 1. THE WIDTH OF THE FULL DEPTH PATCH OVER A TRENCH SHALL BE 12 (300) WIDER ON EACH SIDE OF THE TRENCH.
- 2. FOR METHOD OF MEASUREMENT AND BASIS OF PAYMENT. SEE RECURRING SPECIAL PROVISION "PATCHING WITH HOT-MIX ASPHALT OVERLAY REMOVAL".

## SEQUENCE OF CONSTRUCTION (PATCHING FIRST)

- 1. REMOVE THE EXISTING HMA MATERIAL OVER THE AREA TO BE PATCHED.
- 2. REMOVE AND REPLACE WITH CLASS C OR D PATCH.
- 3. REPLACE HMA MATERIAL OVER THE AREA TO BE PATCHED.

## SEQUENCE OF CONSTRUCTION (MILLING FIRST)

- 1. MILL HMA FIRST IF THERE IS AT LEAST  $4\frac{1}{2}$  INCHES OR MORE OF HMA MATERIAL ON TOP OF THE EXISTING PAVEMENT OR IF THE PAVEMENT IS FULL DEPTH HMA. A MINIMUM OF 2 INCHES OF HMA MATERIAL SHALL BE IN PLACE AFTER MILLING.
- 2. REMOVE AND REPLACE WITH FULL DEPTH CLASS D PATCHES TO TOP OF MILLED SURFACE.