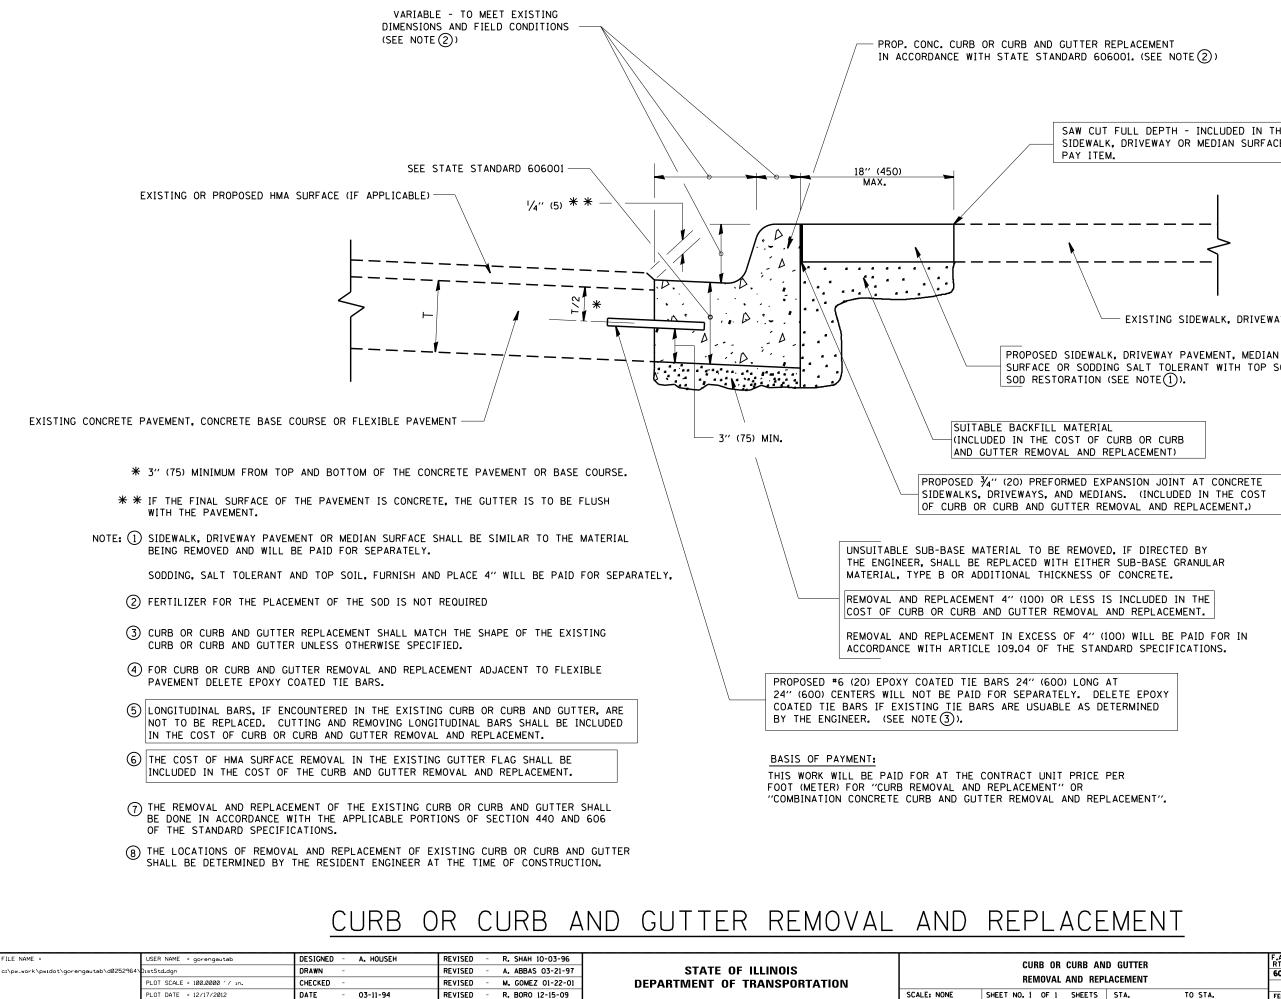

SAW CUT FULL DEPTH - INCLUDED IN THE COST OF SIDEWALK, DRIVEWAY OR MEDIAN SURFACE REMOVAL

EXISTING SIDEWALK, DRIVEWAY, MEDIAN SURFACE, SOD OR GROUND.

SURFACE OR SODDING SALT TOLERANT WITH TOP SOIL, 4" (100)

ALL DIMENSIONS ARE IN INCHES (MILLIMETERS) UNLESS OTHERWISE SHOWN.

| AND GUTTER |      | F.A.<br>RTE. | SECTION | COUNTY                          | SHEETS     | SHEET<br>NO. |      |
|------------|------|--------------|---------|---------------------------------|------------|--------------|------|
| EPLACEMENT |      |              | 607     | 2010-040RS                      | WILL       | 20           | 12   |
|            |      |              | _       | BD600-06 (BD-24)                | CONTRACT   | NO. 6        | OK97 |
| 5          | STA. | TO STA.      | FED. R  | OAD DIST. NO. 1 ILLINOIS FED. A | ID PROJECT |              |      |