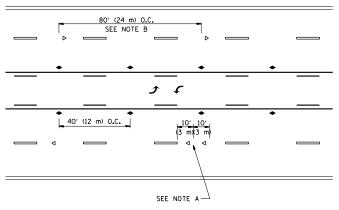

|                                   |      | 1633         | 3365 A-RS-1 | соок               | 22 17                     |
|                                          | PLOT SCALE = 100.0000 ' / in. | CHECKED -  | REVISED - T. RAMMACHER 01-06-00 | DEPARTMENT OF TRANSPORTATION | RAISED REFLECTIVE PAVEMENT MARKERS (SNOW-PLOW RESISTANT) |                                   |      |              | TC-11       | CONTRACT NO. 60L62 |                           |
|                                          | PLOT DATE = 12/27/2012        | DATE -     | REVISED -                       |                              | SCALE: NONE                                              | SHEET NO. 1 OF 1 SHEETS STA. TO S | STA. | FED. ROAD D  |             | ID PROJECT         |                           |







| All dime | ensions | are   | in  | inches | (millimeters) |
|----------|---------|-------|-----|--------|---------------|
| unless   | otherw  | ise s | sho | wn.    |               |