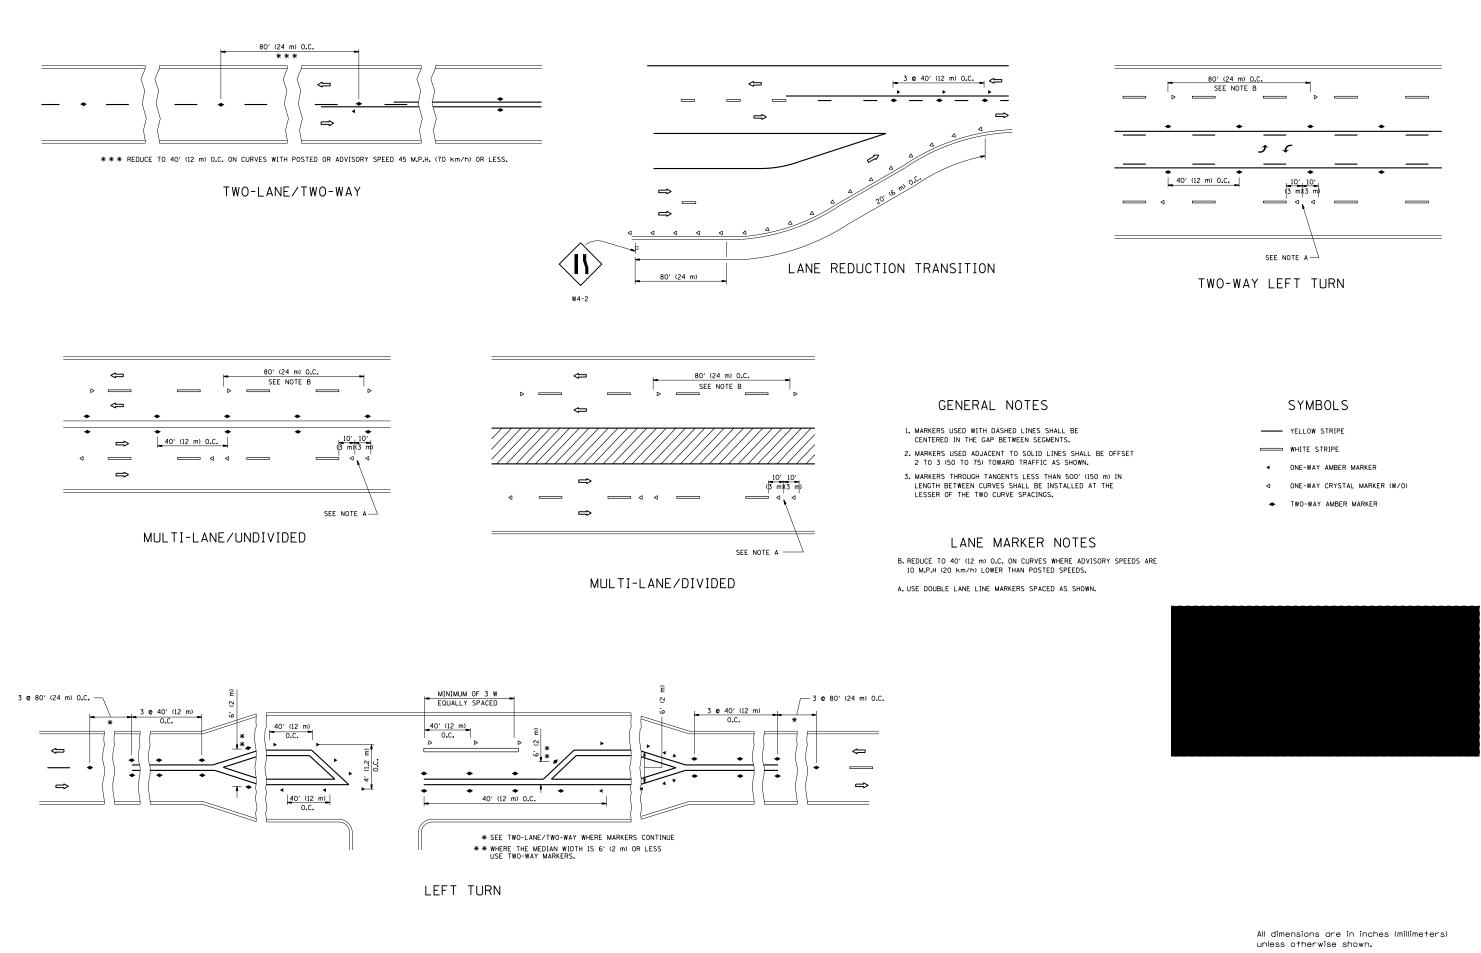

| FILE NAME =                              | USER NAME = guillaumefp       | DESIGNED - | REVISED - T. RAMMACHER 09-19-94 |                              |                                                          | TYPICAL APPLICATIONS              |      | F.A.U<br>RTF | SECTION     | COUNTY             | TOTAL SHEET<br>SHEETS NO. |
|------------------------------------------|-------------------------------|------------|---------------------------------|------------------------------|----------------------------------------------------------|-----------------------------------|------|--------------|-------------|--------------------|---------------------------|
| c:\pw_work\pwidot\guillaumefp\dØ212288\s | nt-plan.dgn                   | DRAWN -    | REVISED - T. RAMMACHER 03-12-99 | STAT