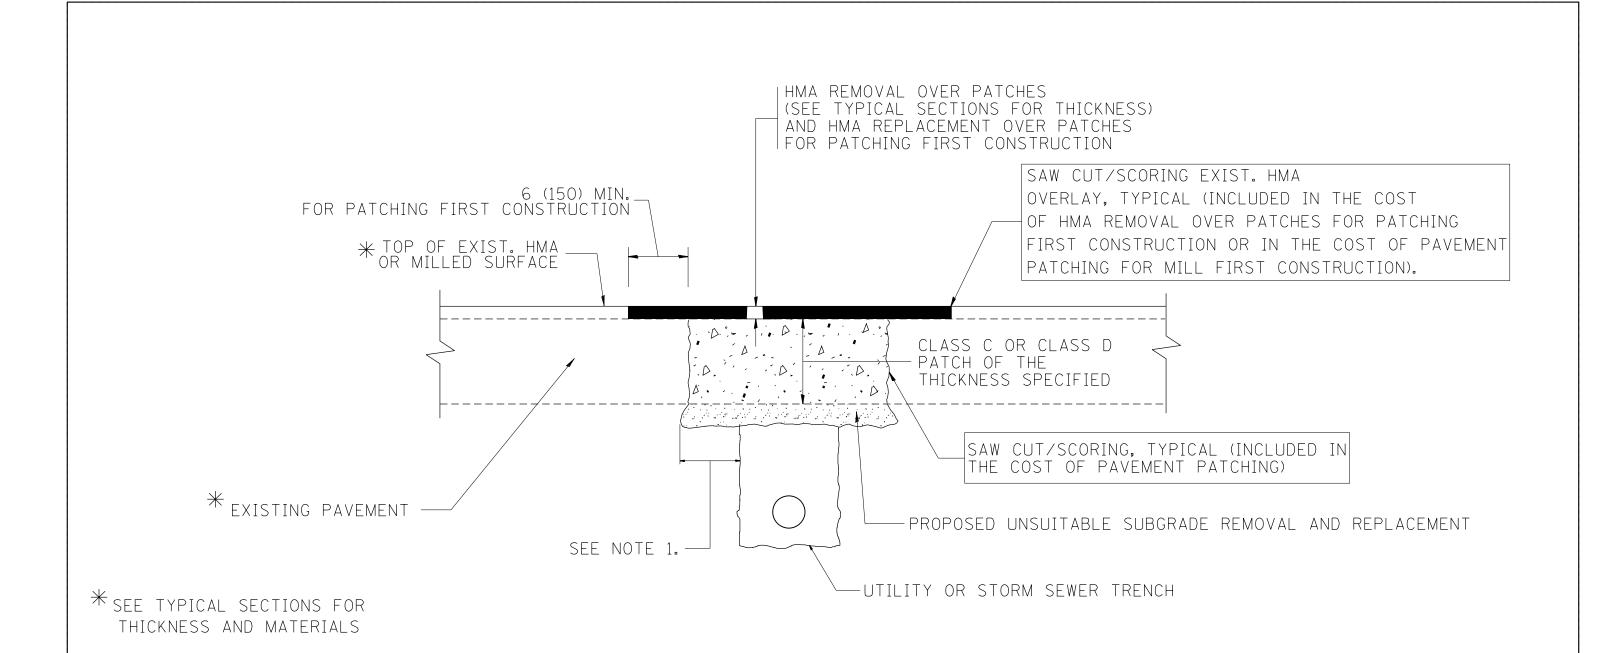

## NOTES:

- 1. THE WIDTH OF THE FULL DEPTH PATCH OVER A TRENCH SHALL BE 12 (300) WIDER ON EACH SIDE OF THE TRENCH.
- 2. FOR METHOD OF MEASUREMENT AND BASIS OF PAYMENT, SEE RECURRING SPECIAL PROVISION "PATCHING WITH HOT-MIX ASPHALT OVERLAY REMOVAL".

## SEQUENCE OF CONSTRUCTION (PATCHING FIRST)

- 1. REMOVE THE EXISTING HMA MATERIAL OVER THE AREA TO BE PATCHED.
- 2. REMOVE AND REPLACE WITH CLASS C OR D PATCH.
- 3. REPLACE HMA MATERIAL OVER THE AREA TO BE PATCHED.

## SEQUENCE OF CONSTRUCTION (MILLING FIRST)

- 1. MILL HMA FIRST IF THERE IS AT LEAST 41/2 INCHES OR MORE OF HMA MATERIAL ON TOP OF THE EXISTING PAVEMENT OR IF THE PAVEMENT IS FULL DEPTH HMA. A MINIMUM OF 2 INCHES OF HMA MATERIAL SHALL BE IN PLACE AFTER MILLING.
- 2. REMOVE AND REPLACE WITH FULL DEPTH CLASS D PATCHES TO TOP OF MILLED SURFACE.