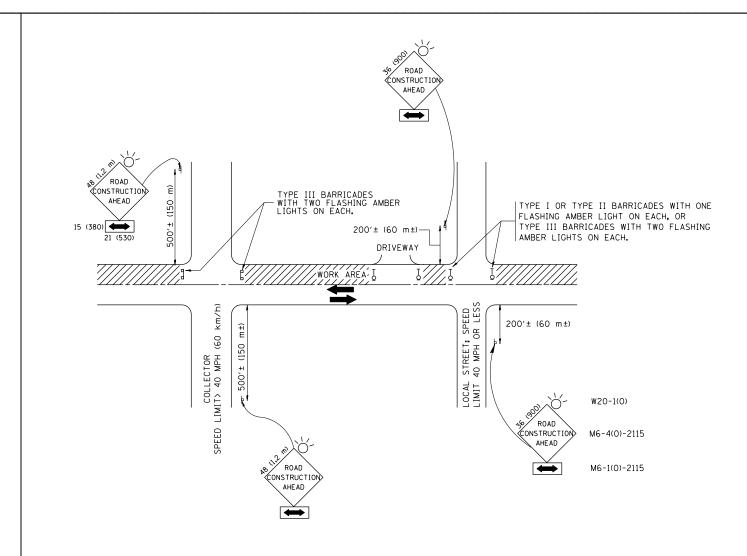

## TRAFFIC CONTROL AND PROTECTION FOR SIDE ROADS, INTERSECTIONS, AND DRIVEWAYS

## NOTES:

- A. FOR NO LANE RESTRICTION ON THE SIDE ROAD OR DRIVEWAYS
- 1. SIDE ROAD WITH A SPEED LIMIT OF 40 MPH (60 km/h) OR LESS AS SHOWN ON THE DRAWING AND AS DIRECTED BY THE ENGINEER:
- 0) ONE ROAD CONSTRUCTION AHEAD SIGN  $36\times36$  ( $900\times900$ ) WITH A FLASHER AND FLAG MOUNTED ON IT APPROXIMATELY 200' (60 m) IN ADVANCE OF THE MAIN ROUTE.
- b) THE CLOSED PORTION OF THE MAIN ROUTE SHALL BE PROTECTED BY BLOCKING WITH TYPE I, TYPE II OR TYPE III BARRICADES, 1/3 OF THE CROSS SECTION OF THE CLOSED PORTION.
- 2. SIDE ROAD WITH A SPEED LIMIT GREATER THAN 40 MPH (60 km/h) AS SHOWN ON THE DRAWING AND AS DIRECTED BY THE ENGINEER:
- d) ONE ROAD CONSTRUCTION AHEAD SIGN 48 x 48 (1.2 m x 1.2 m) WITH A FLASHER MOUNTED ON IT APPROXIMATELY 500' (150 m) IN ADVANCE OF THE MAIN ROLLTE.
- b) THE CLOSED PORTION OF THE MAIN ROUTE SHALL BE PROTECTED BY BLOCKING WITH TYPE III BARRICADES, 1/2 OF THE CROSS SECTION OF THE CLOSED PORTION.
- WHEN THE SIDE ROAD LIES BETWEEN THE BEGINNING OF THE MAINLINE SIGNING AND THE WORK ZONE, A SINGLE HEADED ARROW (MG-1) SHALL BE USED IN LIEU OF THE DOUBLE HEADED ARROW (MG-4).

## B. FOR A LANE CLOSURE ON A SIDE ROAD OR DRIVEWAY:

USE APPLICABLE PORTIONS OF THE TYPICAL APPLICATION OF TRAFFIC CONTROL DEVICES (STD. 701501, STD. 701606 OR THE APPROPRIATE STANDARD). THE SPACING OF SIGNS AND BARRICADES SHALL BE ADJUSTED FOR FIELD CONDITIONS AS DIRECTED BY THE ENGINEER. THE DIRECTIONAL ARROW SHALL BE COVERED OR REMOVED WHEN NO LONGER CONSISTENT WITH THE SIDE ROAD LANE CLOSURE.

- C. ADVANCE WARNING SIGNS ARE TO BE OMITTED ON DRIVEWAY UNLESS OTHERWISE NOTED.
- D. THE TRAFFIC CONTROL AND PROTECTION FOR SIDE ROADS, INTERSECTIONS, AND DRIVEWAYS SHALL BE INCIDENTAL TO THE COST OF SPECIFIED TRAFFIC CONTROL STANDARDS OR ITEMS.