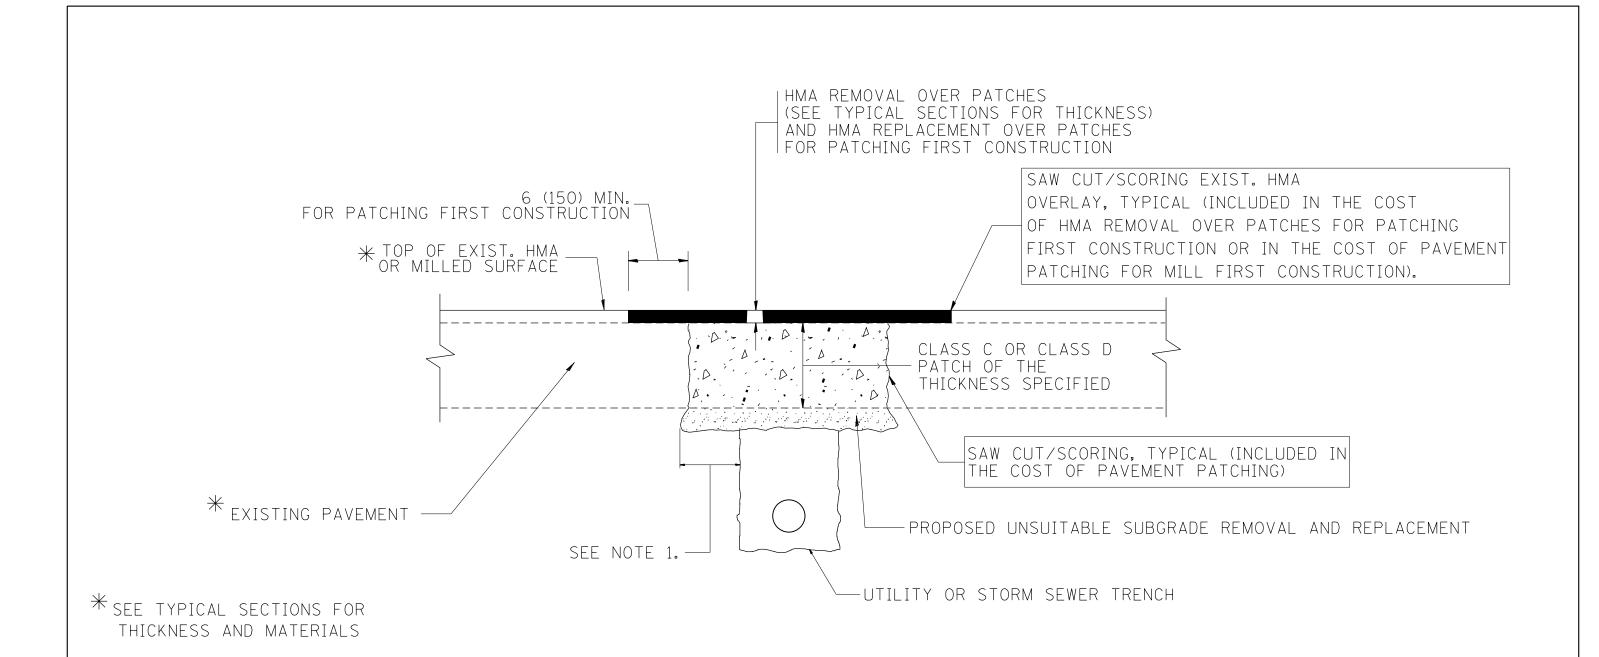

## NOTES:

- 1. THE WIDTH OF THE FULL DEPTH PATCH OVER A TRENCH SHALL BE 12 (300) WIDER ON EACH SIDE OF THE TRENCH.
- 2. FOR METHOD OF MEASUREMENT AND BASIS OF PAYMENT, SEE RECURRING SPECIAL PROVISION "PATCHING WITH HOT-MIX ASPHALT OVERLAY REMOVAL".

## SEQUENCE OF CONSTRUCTION (PATCHING FIRST)

- 1. REMOVE THE EXISTING HMA MATERIAL OVER THE AREA TO BE PATCHED.
- 2. REMOVE AND REPLACE WITH CLASS C OR D PATCH.
- 3. REPLACE HMA MATERIAL OVER THE AREA TO BE PATCHED.

## SEQUENCE OF CONSTRUCTION (MILLING FIRST)

- 1. MILL HMA FIRST IF THERE IS AT LEAST 41/2 INCHES OR MORE OF HMA MATERIAL ON TOP OF THE EXISTING PAVEMENT OR IF THE PAVEMENT IS FULL DEPTH HMA. A MINIMUM OF 2 INCHES OF HMA MATERIAL SHALL BE IN PLACE AFTER MILLING.
- 2. REMOVE AND REPLACE WITH FULL DEPTH CLASS D PATCHES TO TOP OF MILLED SURFACE.