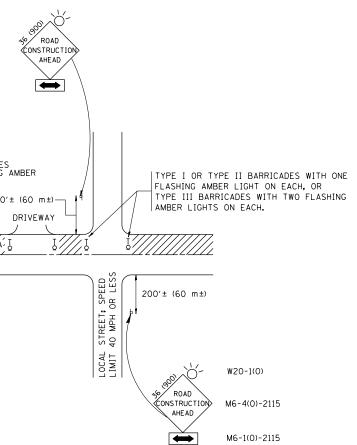

| 15 (380)                                                                                                                                                                                                           | ROAD<br>ISTRUCTION<br>AHEAD<br>21 (530)                                                                                                                                                                                                                                                                              |                                                                                                                                                                                         | TYPE III B<br>WITH TWO<br>LIGHTS ON                                                                                                                                                                                                             | ARRICADE<br>FLASHING<br>EACH.<br>200<br>RK AREA |
|--------------------------------------------------------------------------------------------------------------------------------------------------------------------------------------------------------------------|----------------------------------------------------------------------------------------------------------------------------------------------------------------------------------------------------------------------------------------------------------------------------------------------------------------------|-----------------------------------------------------------------------------------------------------------------------------------------------------------------------------------------|-------------------------------------------------------------------------------------------------------------------------------------------------------------------------------------------------------------------------------------------------|-------------------------------------------------|
| _                                                                                                                                                                                                                  |                                                                                                                                                                                                                                                                                                                      | COLLECTOR<br>SPEED LIMIT> 40 MPH (60 km/h)                                                                                                                                              | (HE OGI)<br>HE OGI<br>HE OGI<br>HE AD<br>AHEAD                                                                                                                                                                                                  |                                                 |
|                                                                                                                                                                                                                    |                                                                                                                                                                                                                                                                                                                      |                                                                                                                                                                                         |                                                                                                                                                                                                                                                 |                                                 |
| TRAFF                                                                                                                                                                                                              | TIC CONTRO                                                                                                                                                                                                                                                                                                           | L AND                                                                                                                                                                                   | PROTECTION                                                                                                                                                                                                                                      | FOR                                             |
| NOTES:<br>A. <u>FOR NO LAN</u><br>1. SIDE ROAD N                                                                                                                                                                   | NE RESTRICTION ON T                                                                                                                                                                                                                                                                                                  | HE SIDE ROA<br>OF 40 MPH (                                                                                                                                                              | AD OR DRIVEWAYS<br>(60 km/h) OR LESS AS                                                                                                                                                                                                         | FOR                                             |
| NOTES:<br>A. <u>FOR NO LAN</u><br>1. SIDE ROAD 1<br>SHOWN ON T<br>O) ONE ROAD<br>AND FLAG                                                                                                                          | NE RESTRICTION ON T<br>WITH A SPEED LIMIT<br>HE DRAWING AND AS<br>CONSTRUCTION AHEAD                                                                                                                                                                                                                                 | HE SIDE ROA<br>OF 40 MPH (<br>DIRECTED BY<br>9 SIGN 36 ×                                                                                                                                | AD OR DRIVEWAYS<br>(60 km/h) OR LESS AS                                                                                                                                                                                                         | FLASHER                                         |
| NOTES:<br>A. FOR NO LAN<br>1. SIDE ROAD 1<br>SHOWN ON T<br>0) ONE ROAD<br>AND FLAG<br>OF THE M<br>b) THE CLOS<br>BLOCKING                                                                                          | NE RESTRICTION ON T<br>WITH A SPEED LIMIT<br>HE DRAWING AND AS<br>CONSTRUCTION AHEAD<br>MOUNTED ON IT APP<br>AIN ROUTE.<br>ED PORTION OF THE                                                                                                                                                                         | HE SIDE ROA<br>OF 40 MPH (<br>DIRECTED BY<br>SIGN 36 ×<br>ROXIMATELY<br>MAIN ROUTE<br>II OR TYPE                                                                                        | AD OR DRIVEWAYS<br>(60 km/h) OR LESS AS<br>( THE ENGINEER:<br>36 (900×900) WITH A F<br>200' (60 m) IN ADVANCE<br>SHALL BE PROTECTED BY<br>III BARRICADES, 1/3 OF                                                                                | LASHER                                          |
| NOTES:<br>A. FOR NO LAN<br>1. SIDE ROAD 1<br>SHOWN ON T<br>O) ONE ROAD<br>AND FLAG<br>OF THE M<br>b) THE CLOS<br>BLOCKING<br>THE CROS<br>2. SIDE ROAD 1                                                            | NE RESTRICTION ON T<br>WITH A SPEED LIMIT<br>HE DRAWING AND AS<br>CONSTRUCTION AHEAD<br>MOUNTED ON IT APP<br>HAIN ROUTE.<br>ED PORTION OF THE<br>WITH TYPE I, TYPE<br>S SECTION OF THE C                                                                                                                             | HE SIDE ROA<br>OF 40 MPH (<br>DIRECTED BY<br>SIGN 36 ×<br>ROXIMATELY<br>MAIN ROUTE<br>II OR TYPE<br>LOSED PORTI<br>GREATER TH/                                                          | AD OR DRIVEWAYS<br>(60 km/h) OR LESS AS<br>( THE ENGINEER:<br>36 (900×900) WITH A F<br>200' (60 m) IN ADVANCE<br>SHALL BE PROTECTED BY<br>III BARRICADES, 1/3 OF<br>ION.<br>AN 40 MPH (60 km/h)                                                 | LASHER                                          |
| NOTES:<br>A. FOR NO LAN<br>1. SIDE ROAD 1<br>SHOWN ON T<br>0) ONE ROAD<br>AND FLAG<br>OF THE M<br>b) THE CLOS<br>BLOCKING<br>THE CROS<br>2. SIDE ROAD 1<br>AS SHOWN O<br>0) ONE ROAD<br>FLASHER                    | NE RESTRICTION ON T<br>WITH A SPEED LIMIT<br>HE DRAWING AND AS<br>CONSTRUCTION AHEAD<br>MOUNTED ON IT APP<br>AIN ROUTE.<br>ED PORTION OF THE<br>WITH TYPE I, TYPE<br>S SECTION OF THE C<br>WITH A SPEED LIMIT<br>IN THE DRAWING AND<br>CONSTRUCTION AHEAD                                                            | HE SIDE ROA<br>OF 40 MPH (<br>DIRECTED BY<br>SIGN 36 ×<br>ROXIMATELY<br>MAIN ROUTE<br>II OR TYPE<br>LOSED PORTI<br>GREATER THA<br>AS DIRECTED<br>SIGN 48 ×                              | AD OR DRIVEWAYS<br>(60 km/h) OR LESS AS<br>( THE ENGINEER:<br>36 (900×900) WITH A F<br>200' (60 m) IN ADVANCE<br>SHALL BE PROTECTED BY<br>III BARRICADES, 1/3 OF<br>ION.<br>AN 40 MPH (60 km/h)                                                 | - LASHER                                        |
| NOTES:<br>A. FOR NO LAM<br>1. SIDE ROAD IN<br>SHOWN ON T<br>a) ONE ROAD<br>AND FLAG<br>OF THE M<br>b) THE CLOSS<br>2. SIDE ROAD IN<br>AS SHOWN O<br>c) ONE ROAD<br>FLASHER<br>OF THE M<br>b) THE CLOSS<br>BLOCKING | NE RESTRICTION ON T<br>WITH A SPEED LIMIT<br>HE DRAWING AND AS<br>CONSTRUCTION AHEAD<br>MOUNTED ON IT APP<br>IAIN ROUTE.<br>ED PORTION OF THE<br>WITH TYPE I, TYPE<br>S SECTION OF THE C<br>WITH A SPEED LIMIT<br>IN THE DRAWING AND<br>CONSTRUCTION AHEAD<br>MOUNTED ON IT APPR<br>IAIN ROUTE.<br>ED PORTION OF THE | HE SIDE ROA<br>OF 40 MPH (<br>DIRECTED BY<br>SIGN 36 ×<br>ROXIMATELY<br>MAIN ROUTE<br>II OR TYPE<br>LOSED PORTI<br>GREATER TH/<br>AS DIRECTED<br>SIGN 48 ×<br>OXIMATELY 5<br>MAIN ROUTE | AD OR DRIVEWAYS<br>(60 km/h) OR LESS AS<br>( THE ENGINEER:<br>36 (900×900) WITH A H<br>200' (60 m) IN ADVANCE<br>SHALL BE PROTECTED BY<br>III BARRICADES, 1/3 OF<br>IN.<br>AN 40 MPH (60 km/h)<br>) BY THE ENGINEER:<br>48 (1.2 m x 1.2 m) WITH | LASHER                                          |

## SIDE ROADS, INTERSECTIONS, AND DRIVEWAYS

| B. FOR A LANE CLOSURE ON A SIDE ROAD OR DRIVEWAY:                       |
|-------------------------------------------------------------------------|
| USE APPLICABLE PORTIONS OF THE TYPICAL APPLICATION OF TRAFFIC           |
| CONTROL DEVICES (STD. 701501, STD. 701606 OR THE APPROPRIATE STANDARD). |
| THE SPACING OF SIGNS AND BARRICADES SHALL BE ADJUSTED FOR FIELD         |
| CONDITIONS AS DIRECTED BY THE ENGINEER. THE DIRECTIONAL ARROW           |
| SHALL BE COVERED OR REMOVED WHEN NO LONGER CONSISTENT WITH THE          |
| SIDE ROAD LANE CLOSURE.                                                 |
|                                                                         |