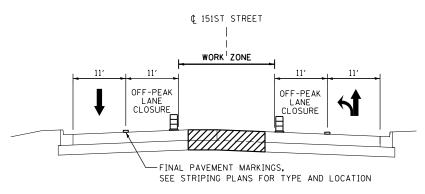

# <u>151ST STREET TYPICAL SECTION – PRE–STAGE (OFF PEAK)</u> <u>MEDIAN TEMPORARY PAVEMENT (WEST OF LAGRANGE)</u>

### 151ST STREET TYPICAL SECTION - STAGE A (WEST OF LAGRANGE)

#### 151ST STREET TYPICAL SECTION - STAGE AA (WEST OF LAGRANGE)

151ST STREET TYPICAL SECTION – STAGE B (WEST OF LAGRANGE)

151ST STREET TYPICAL SECTION - STAGE C (WEST OF LAGRANGE)