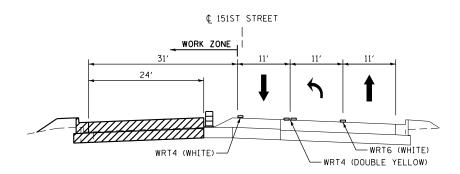

## 151ST STREET TYPICAL SECTION - PRE-STAGE (OFF PEAK) TEMPORARY PAVEMENT (EAST OF LAGRANGE)

• STATIONS 529+98 TO 534+00

### 151ST STREET TYPICAL SECTION — STAGE A (EAST OF LAGRANGE)

151ST STREET TYPICAL SECTION - STAGE B (EAST OF LAGRANGE)

151ST STREET TYPICAL SECTION - STAGE C (EAST OF LAGRANGE)

LEGEND

E4, (E6) = EPOXY PAVEMENT MARKING - LINE 4" (6")

WRT4, (WRT6) = WET REFLECTIVE TEMPORARY PAVEMENT TAPE TYPE III 4" (6"), SPECIAL

TEMPORARY PAVEMENT

PROPOSED PAVEMENT

AGGREGATE SHOULDER (AT LEFT TURN LANES)

- □ EXISTING PAVEMENT MARKING FROM PREVIOUS STAGE
- □ TEMPORARY/PROPOSED PAVEMENT MARKING