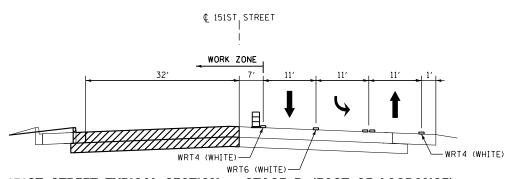

## 151ST STREET TYPICAL SECTION - PRE-STAGE (OFF PEAK) TEMPORARY PAVEMENT (EAST OF LAGRANGE)

• STATIONS 529+98 TO 534+00

WRT4, (WRT6) = WET REFLECTIVE TEMPORARY PAVEMENT TAPE TYPE III 4" (6"), SPECIAL

TEMPORARY PAVEMENT

PROPOSED PAVEMENT

AGGREGATE SHOULDER (AT LEFT TURN LANES)

- □ EXISTING PAVEMENT MARKING FROM PREVIOUS STAGE
- □ TEMPORARY/PROPOSED PAVEMENT MARKING