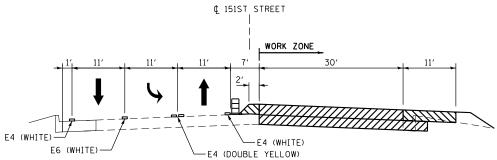

### 151ST STREET TYPICAL SECTION — STAGE A (EAST OF LAGRANGE)

151ST STREET TYPICAL SECTION - STAGE B (EAST OF LAGRANGE)

151ST STREET TYPICAL SECTION - STAGE C (EAST OF LAGRANGE)

LEGEND

E4, (E6) = EPOXY PAVEMENT MARKING - LINE 4" (6")

WRT4, (WRT6) = WET REFLECTIVE TEMPORARY PAVEMENT TAPE TYPE III 4" (6"), SPECIAL

TEMPORARY PAVEMENT

PROPOSED PAVEMENT

AGGREGATE SHOULDER (AT LEFT TURN LANES)

- □ EXISTING PAVEMENT MARKING FROM PREVIOUS STAGE
- □ TEMPORARY/PROPOSED PAVEMENT MARKING