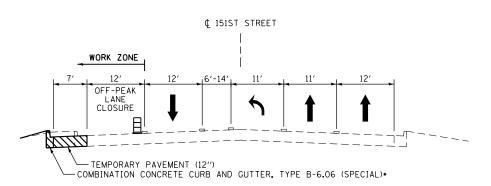

# <u>151ST STREET TYPICAL SECTION – PRE–STAGE (OFF PEAK)</u> <u>MEDIAN TEMPORARY PAVEMENT (WEST OF LAGRANGE)</u>

## 151ST STREET TYPICAL SECTION - PRE-STAGE (OFF PEAK) TEMPORARY PAVEMENT (EAST OF LAGRANGE)

• STATIONS 529+98 TO 534+00