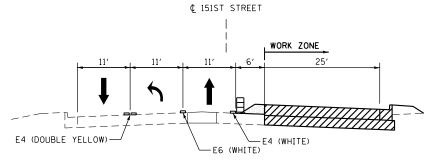

## 151ST STREET TYPICAL SECTION - PRE-STAGE (OFF PEAK) TEMPORARY PAVEMENT (EAST OF LAGRANGE)

• STATIONS 529+98 TO 534+00

### 151ST STREET TYPICAL SECTION — STAGE A (EAST OF LAGRANGE)

151ST STREET TYPICAL SECTION - STAGE B (EAST OF LAGRANGE)

151ST STREET TYPICAL SECTION - STAGE C (EAST OF LAGRANGE)

LEGEND

E4, (E6) = EPOXY PAVEMENT MARKING - LINE 4" (6")

WRT4, (WRT6) = WET REFLECTIVE TEMPORARY PAVEMENT TAPE TYPE III 4" (6"), SPECIAL

TEMPORARY PAVEMENT

PROPOSED PAVEMENT

AGGREGATE SHOULDER (AT LEFT TURN LANES)

- □ EXISTING PAVEMENT MARKING FROM PREVIOUS STAGE
- □ TEMPORARY/PROPOSED PAVEMENT MARKING