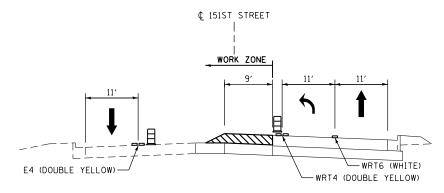

## 151ST STREET TYPICAL SECTION - PRE-STAGE (OFF PEAK) TEMPORARY PAVEMENT (EAST OF LAGRANGE)

• STATIONS 529+98 TO 534+00

### 151ST STREET TYPICAL SECTION — STAGE A (EAST OF LAGRANGE)

151ST STREET TYPICAL SECTION - STAGE B (EAST OF LAGRANGE)

151ST STREET TYPICAL SECTION - STAGE C (EAST OF LAGRANGE)

LEGEND

E4, (E6) = EPOXY PAVEMENT MARKING - LINE 4" (6")

WRT4, (WRT6) = WET REFLECTIVE TEMPORARY PAVEMENT TAPE TYPE III 4" (6"), SPECIAL

TEMPORARY PAVEMENT

PROPOSED PAVEMENT

AGGREGATE SHOULDER (AT LEFT TURN LANES)

- □ EXISTING PAVEMENT MARKING FROM PREVIOUS STAGE
- □ TEMPORARY/PROPOSED PAVEMENT MARKING