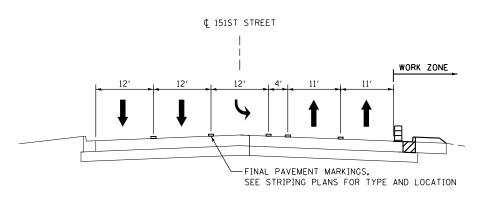

#### 151ST STREET TYPICAL SECTION - STAGE AA (WEST OF LAGRANGE)

151ST STREET TYPICAL SECTION – STAGE B (WEST OF LAGRANGE)

151ST STREET TYPICAL SECTION - STAGE C (WEST OF LAGRANGE)