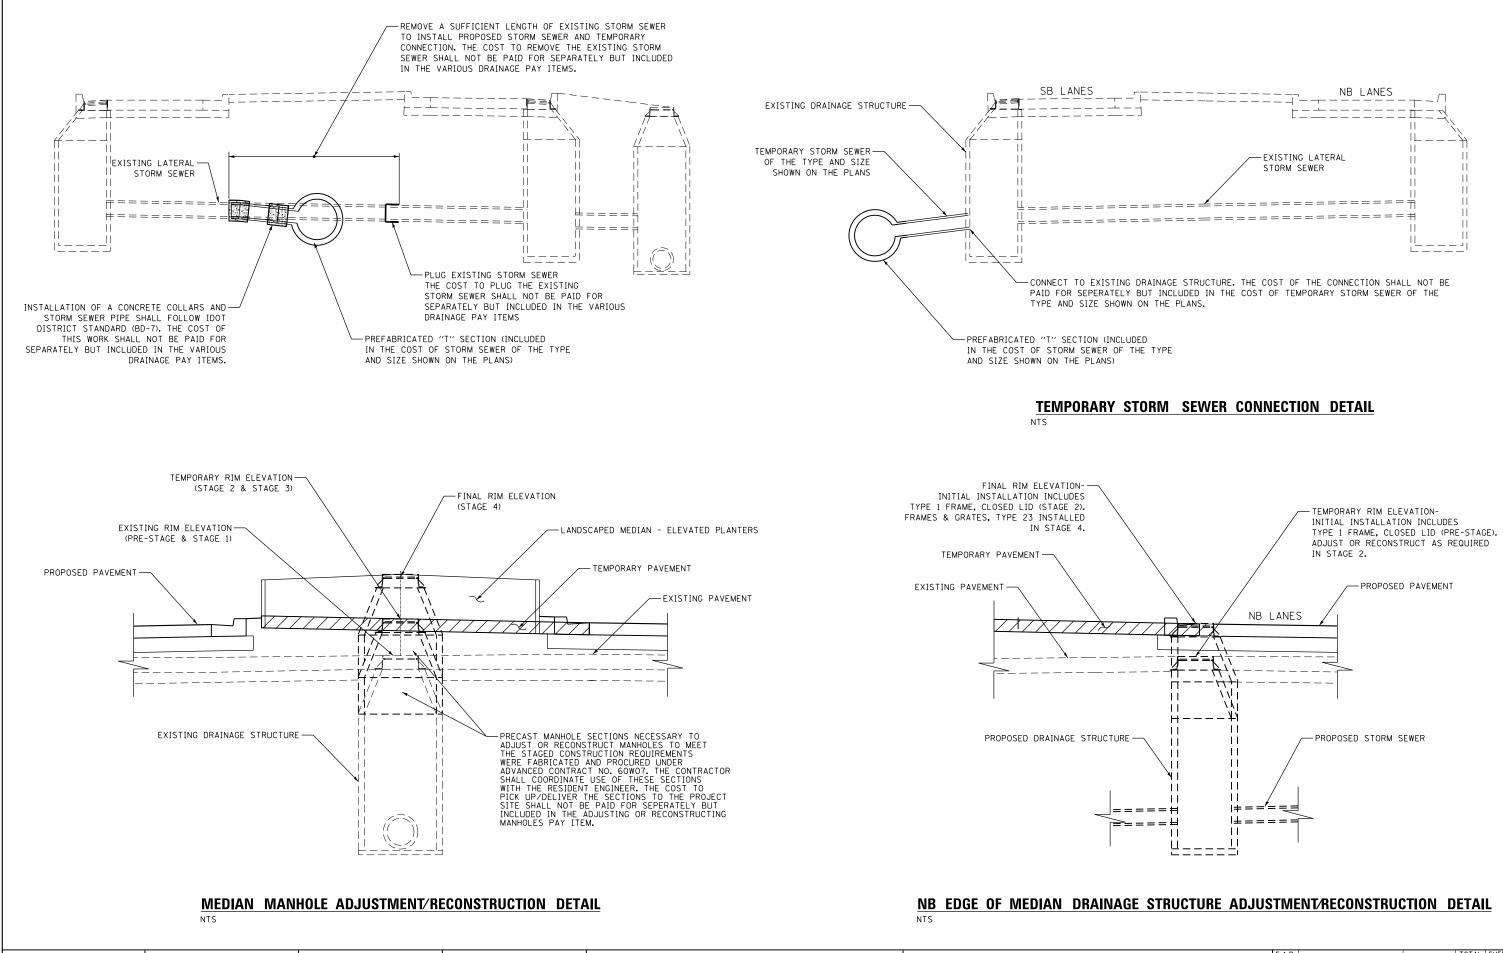

| FILE NAME =                | USER NAME = Anthony_Plutz   | DESIGNED -        | REVISED - | STATE OF ILLINOIS            | STORM SEWER DRAINAGE DETAILS                 |                           | SECTION | COUNTY             | TOTAL | SHEET |
|----------------------------|-----------------------------|-------------------|-----------|------------------------------|----------------------------------------------|---------------------------|---------|--------------------|-------|-------|
| D160M61-SHT-DRAINDET01.dgn |                             | DRAWN - NFT       | REVISED - |                              |                                              |                           | 103R-4  | СООК               | 877   | 231   |
|                            | PLOT SCALE = 20.0000 '/ in. |