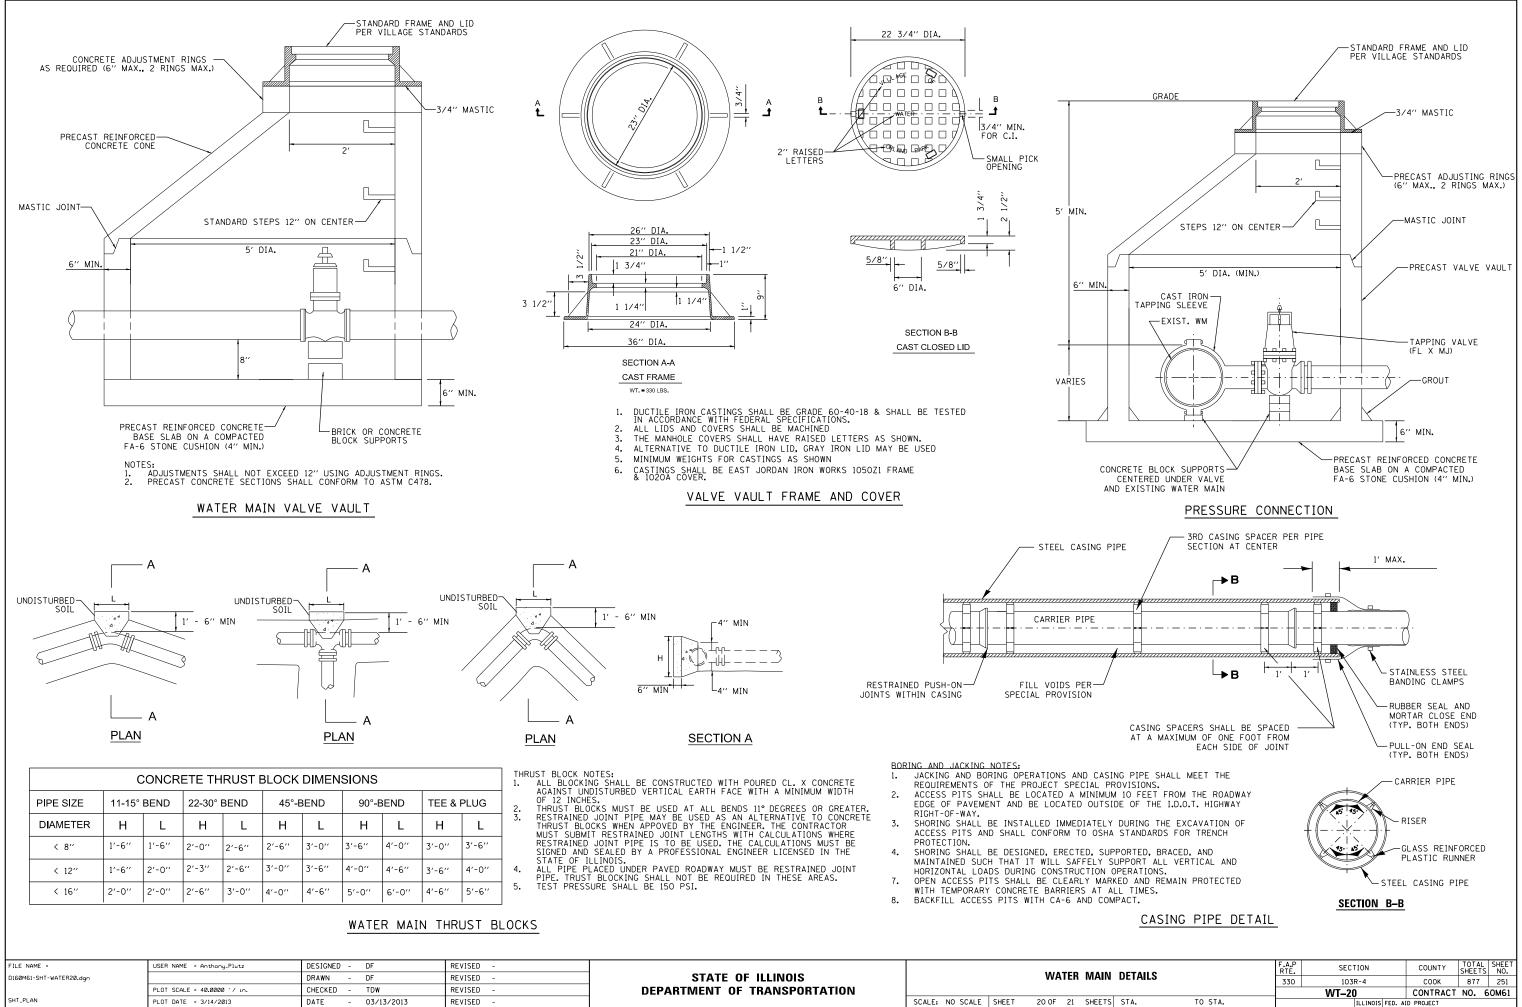

|                                  |        |             |        |             |        |          |        |          |        |            | •  |
|----------------------------------|--------|-------------|--------|-------------|--------|----------|--------|----------|--------|------------|----|
| CONCRETE THRUST BLOCK DIMENSIONS |        |             |        |             |        |          |        |          |        | TH<br>1.   |    |
| SIZE                             | 11-15° | 11-15° BEND |        | 22-30° BEND |        | 45°-BEND |        | 90°-BEND |        | TEE & PLUG |    |
| METER                            | Н      | L           | Н      | L           | н      | L        | н      | L        | н      | L          | 3. |
| 31                               | 1'-6'' | 1'-6''      | 2'-0'' | 2'-6''      | 2'-6'' | 3'-0''   | 3'-6'' | 4'-0''   | 3'-0'' | 3'-6''     |    |
| : 12''                           | 1'-6'' | 2'-0''      | 2'-3'' | 2'-6''      | 3'-0'' | 3'-6''   | 4'-0'' | 4'-6''   | 3'-6'' | 4'-0''     | 4. |
| C 16''                           | 2'-0'' | 2'-0''      | 2'-6'' | 3'-0''      | 4'-0'' | 4'-6''   | 5'-0'' | 6'-0''   | 4'-6'' | 5'-6''     | 5. |