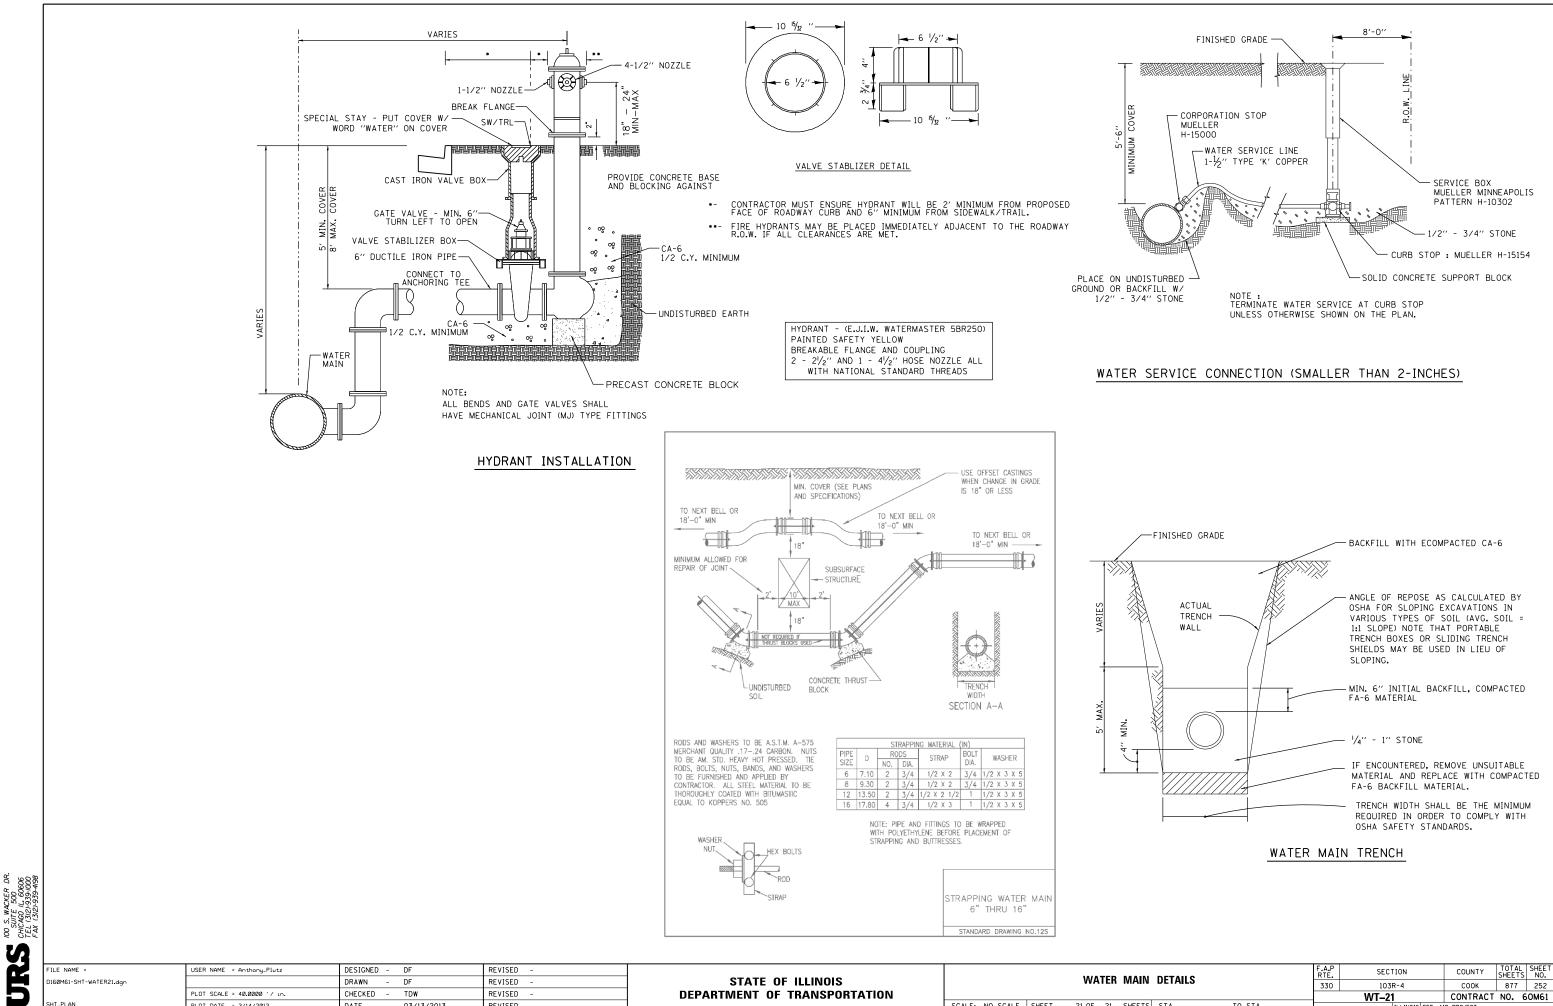

| FILE NAME =             | USER NAME = Anthony_Plutz    | DESIGNED - DF     | REVISED - | STATE OF ILLINOIS<br>DEPARTMENT OF TRANSPORTATION | WATER MAIN DETAILS                               |     | SECTION | COUNTY TOTAL SHEET |
|-------------------------|------------------------------|-------------------|-----------|---------------------------------------------------|--------------------------------------------------|-----|---------|--------------------|
| D160M61-SHT-WATER21.dgn |                              | DRAWN - DF        | REVISED - |                                                   |                                                  |     | 103R-4  | СООК 877 252       |
|                         | PLOT SCALE = 40.0000 ' / in. | CHECKED - TDW     | REVISED - |                                                   |                                                  |     | WT-21   | CONTRACT NO. 60M61 |
| SHT_PLAN                | PLOT DATE = 3/14/2013        | DATE - 03/13/2013 | REVISED - |                                                   | SCALE: NO SCALE SHEET 21 OF 21 SHEETS STA. TO ST | TA. |         | ID PROJECT         |