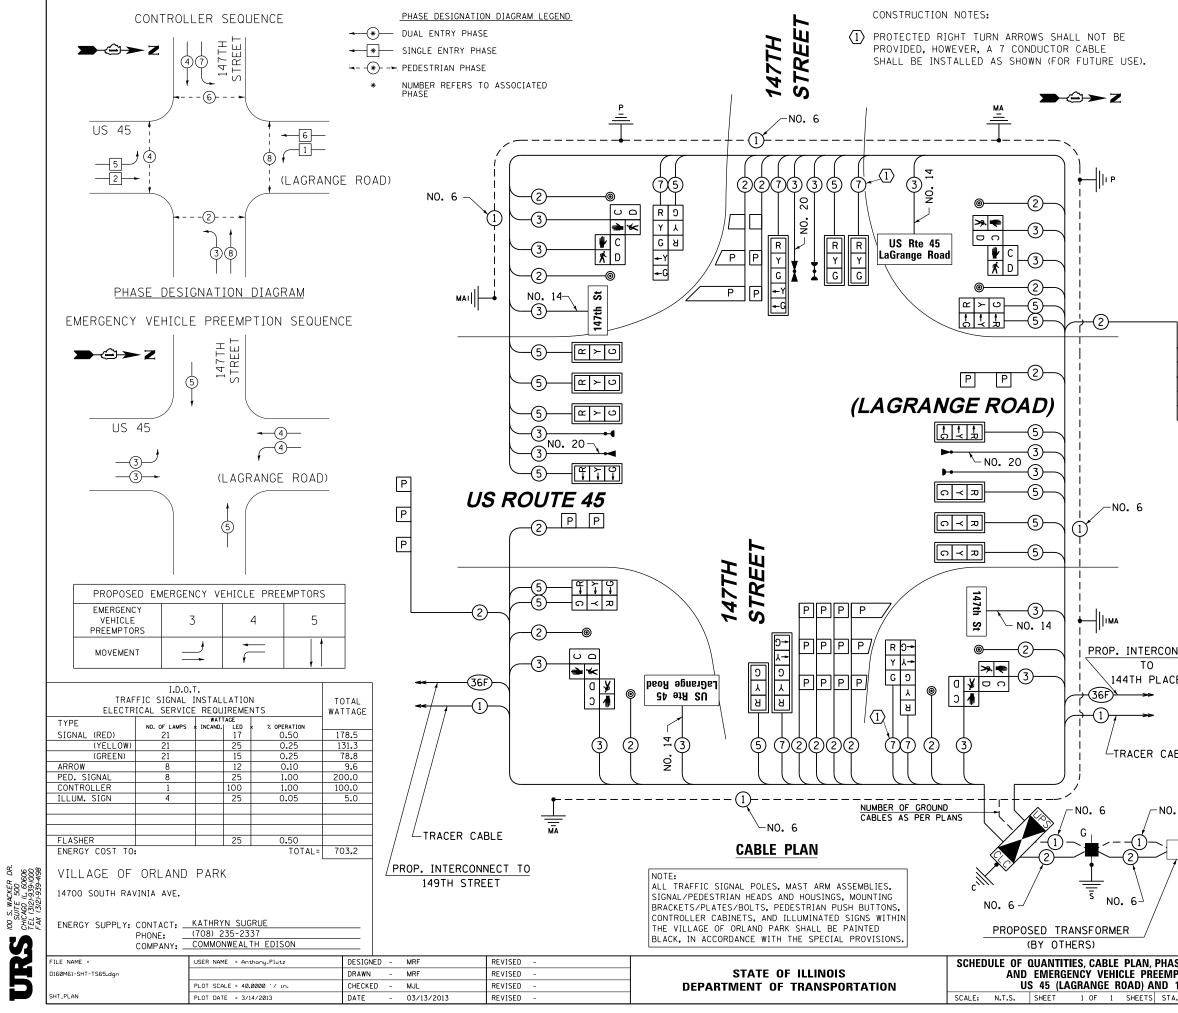

CHICAGO IL SUITE CHICAGO IL TEL (312)-S Ľ

| D 147TH STREET<br>STA. TO STA.                      |             | TD-65     | ILLINOIS FED. A          | CONTRACT     | NO. 6         | OM61         |
|-----------------------------------------------------|-------------|-----------|--------------------------|--------------|---------------|--------------|
| MPTION SEQUENCE                                     | RTE.<br>330 | 103F      |                          | COOK         | SHEETS<br>877 | NO.<br>388   |
| HASE DESIGNATION DIAGRAM                            | F.A.P       | SECT      |                          | COUNTY       | TOTAL         | SHEET        |
| NOTE:<br>NEW PERMANENT SERV<br>AND/OR COMBINATION   |             |           |                          |              |               |              |
| NOTE:                                               | LLAUL       | . or und  | AND TAN                  |              | ]             |              |
| / * 100% COST TO 0<br>** 100% COST TO V             |             |           |                          |              | Τ             |              |
| TEMPORARY TRAFFIC                                   |             |           | ATEATIA                  |              | EACH          | 1            |
| SIGNAL                                              |             |           |                          |              | EACH          |              |
| **LED INTERNALLY ILL<br>ELECTRIC SERVICE D          |             |           |                          |              | EACH          | 4            |
| * ELECTRIC CABLE IN                                 | CONDUIT     | NO. 20 3  | S/C, TWIST               |              | D FOOT        | 740          |
| REMOVE EXISTING HA                                  |             | FOUNDATI  | ON                       |              | EACH<br>EACH  |              |
| REMOVE EXISTING TH                                  | AFFIC S     |           |                          |              | EACH          | 1            |
| PEDESTRIAN PUSH-BL<br>TEMPORARY TRAFFIC             |             | INSTALLA  | TION                     |              | EACH<br>EACH  |              |
| CABLE * LIGHT DETECTOR AMP                          |             |           |                          |              | EACH          | 1            |
| PREFORMED DETECTO<br>*LIGHT DETECTOR                | R LOOP      |           |                          |              | FOOT<br>EACH  | _            |
| DETECTOR LOOP, TYP                                  | ΡΕΙ         |           |                          |              | FOOT          | 55           |
| TRAFFIC SIGNAL BAC<br>INDUCTIVE LOOP DET            |             | LOUVERED  | ), ALUMINU               | М            | EACH<br>EACH  |              |
| ACE PEDESTRIAN SIGNAL<br>WITH COUNTDOWN             |             | LU, Z-FAU | _, DRAUKEI               | WOUNTED      | EACH          | 4            |
| BRACKET MOUNTE                                      |             |           |                          |              | EACH          | 2            |
| SIGNAL HEAD, LED, 2<br>CONNECT SIGNAL HEAD, LED, 2  |             |           |                          |              | EACH          | ۷            |
| SIGNAL HEAD, LED, 1                                 |             |           |                          |              | EACH          |              |
| SIGNAL HEAD, LED, 1                                 |             |           |                          |              | EACH          |              |
| CONCRETE FOUNDATIO                                  |             |           |                          |              | FOOT<br>FOOT  | 28<br>42     |
| CONCRETE FOUNDATIO                                  | DN, TYP     | EC        |                          |              | FOOT          | 4            |
| STEEL COMBINATION<br>CONCRETE FOUNDATIO             |             |           | BLY AND P                | ULE 64 FT.   | EACH<br>FOOT  |              |
| STEEL COMBINATION                                   | MAST A      | RM ASSEM  | BLY AND P                | OLE 58 FT.   | EACH          |              |
| STEEL COMBINATION                                   | MAST A      | RM ASSEM  | BLY AND P                | OLE 52 FT.   | EACH          |              |
| TRAFFIC SIGNAL POS<br>STEEL COMBINATION             |             |           |                          |              | EACH<br>EACH  |              |
| TRAFFIC SIGNAL POS                                  | T, GALV     |           |                          |              | EACH          | 1            |
| ELECTRIC CABLE IN<br>CONDUCTOR, NO.                 |             | , EQUIPME | INT GROUNL               | TING         | FOOT          | 672          |
| ELECTRIC CABLE IN<br>ELECTRIC CABLE IN              |             |           |                          |              | FOOT          | 64           |
| ELECTRIC CABLE IN                                   | CONDUIT     | , LEAD-IN | , NO. 14 1               |              | FOOT          | 1857         |
| ELECTRIC CABLE IN<br>ELECTRIC CABLE IN              |             |           |                          |              | FOOT<br>FOOT  | 3384<br>1152 |
| ELECTRIC CABLE IN                                   |             |           |                          |              |               | 2268         |
| P ELECTRIC CABLE IN                                 |             |           | NO. 14 2C                |              | FOOT          |              |
| P UNINTERRUPTIBLE PO<br>TRANSCEIVER - FIBE          |             |           | CIAL                     |              | EACH<br>EACH  |              |
| FULL-ACTUATED CON                                   |             |           |                          | ET, SPECIAL  | EACH          | 1            |
| P HEAVY-DUTY HANDHOI<br>DOUBLE HANDHOLE             | _t          |           |                          |              | EACH<br>EACH  |              |
|                                                     | F           |           |                          |              | EACH          |              |
| UNDERGROUND CONDU                                   |             |           |                          |              | FOOT          | 512          |
| UNDERGROUND CONDU<br>UNDERGROUND CONDU              |             |           |                          |              | FOOT<br>FOOT  |              |
| UNDERGROUND CONDU                                   | IT, GAL     | VANIZED S | TEEL, 2 <sup>1</sup> /2″ | DIA.         | FOOT          | 53           |
| UNDERGROUND CONDU                                   | IT, GAL     | VANIZED S | TEEL, 2″ D               |              | FOOT          |              |
| SIGN PANEL - TYPE<br>SERVICE INSTALLATI             |             |           | NTED                     |              | SQ FT<br>EACH |              |
|                                                     |             | ITEM      |                          |              |               | TOTAL        |
| <u>SCHEL</u>                                        | JULE        |           | NTITIES                  | ≥            |               |              |
|                                                     | אווי ב      |           |                          | 5            |               | ſ            |
| BE CONTINUOUS AND EXTE<br>CONTROLLER CABINET.       |             |           |                          |              |               | ſ            |
| THE END OF THE TRACER                               |             |           |                          |              |               |              |
| LONALE DE LAGLE TO MAT                              | SH INE      | CAISTINO  | ADUACENT                 | STSTEM!      |               |              |
| THE TRAFFIC SIGNAL CONT<br>SHALL BE "EAGLE" TO MAT  |             |           |                          |              |               |              |
| NOTE:                                               |             |           |                          | ]            |               |              |
| SPECIFICATIONS 252 AND 2                            |             |           |                          |              |               |              |
| REPLACED WITH AN APPROV<br>FIELDS SHALL BE SEEDED   |             |           |                          |              |               |              |
| BE REPLACED IN KIND. AL                             | L DAMA      | GE TO MOW | VED LAWNS                | SHALL BE     |               |              |
| NO EXTRA COMPENSATION S<br>SUCH AS SHOULDERS, MEDI  |             |           |                          |              | ACES          |              |
| WORK AREA SHALL BE INCI<br>FOUNDATION, CONDUIT, HAN | DHOLE,      | TRENCH AN | ND BACKFIL               | L, ETC., AND |               |              |
| RESTORATION OF WORK ARE                             |             |           |                          |              |               |              |
|                                                     |             |           |                          |              |               |              |