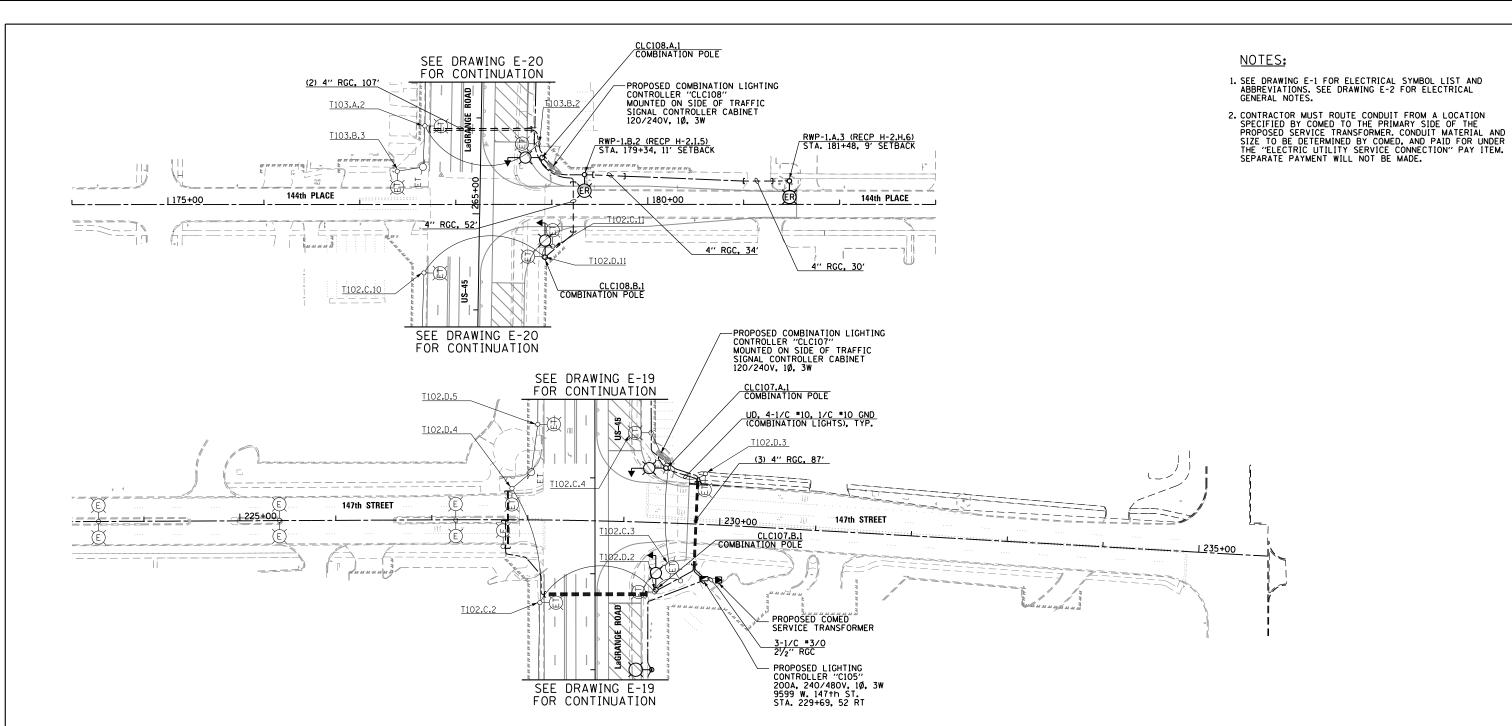

|   |                                          |                                  |                |        |           |                              |                                                              |                           |         | OUNTEL . | * I                |
|---|------------------------------------------|----------------------------------|----------------|--------|-----------|------------------------------|--------------------------------------------------------------|---------------------------|---------|----------|--------------------|
|   | FILE NAME =                              | USER NAME = michal_bartusiewicz  | DESIGNED - MAE |        | REVISED - |                              | 147th STREET & 144th PLACE                                   |                           | SECTION | COUNTY   | TOTAL SHEET        |
| 4 | D160M61-SHT-E23.dgn                      |                                  | DRAWN - MAE    |        | REVISED - | STATE OF ILLINOIS            |                                                              |                           | 103R-4  | COOK     | SHEETS NO. 877 434 |
| 2 |                                          | PLOT SCALE = 100.0000000 ' / in. | CHECKED - DAD  |        | REVISED - | DEPARTMENT OF TRANSPORTATION | TEMPORARY ROADWAY LIGHTING PLAN - STAGE 1A                   | 330                       | E-23    |          | T NO. 60M61        |
|   | SHT_PLAN                                 | PLOT DATE = 3/15/2013            | DATE - 03/13   | 3/2013 | REVISED - |                              | SCALE: 1"=50" SHEET 7 OF 7 SHEETS STA. VARIES TO STA. VARIES | ILLINOIS FED. AID PROJECT |         |          |                    |
|   | D160M61-SHT-E23.dgn 3/15/2013 2:27:12 PM |                                  |                |        |           |                              |                                                              |                           |         |          |                    |