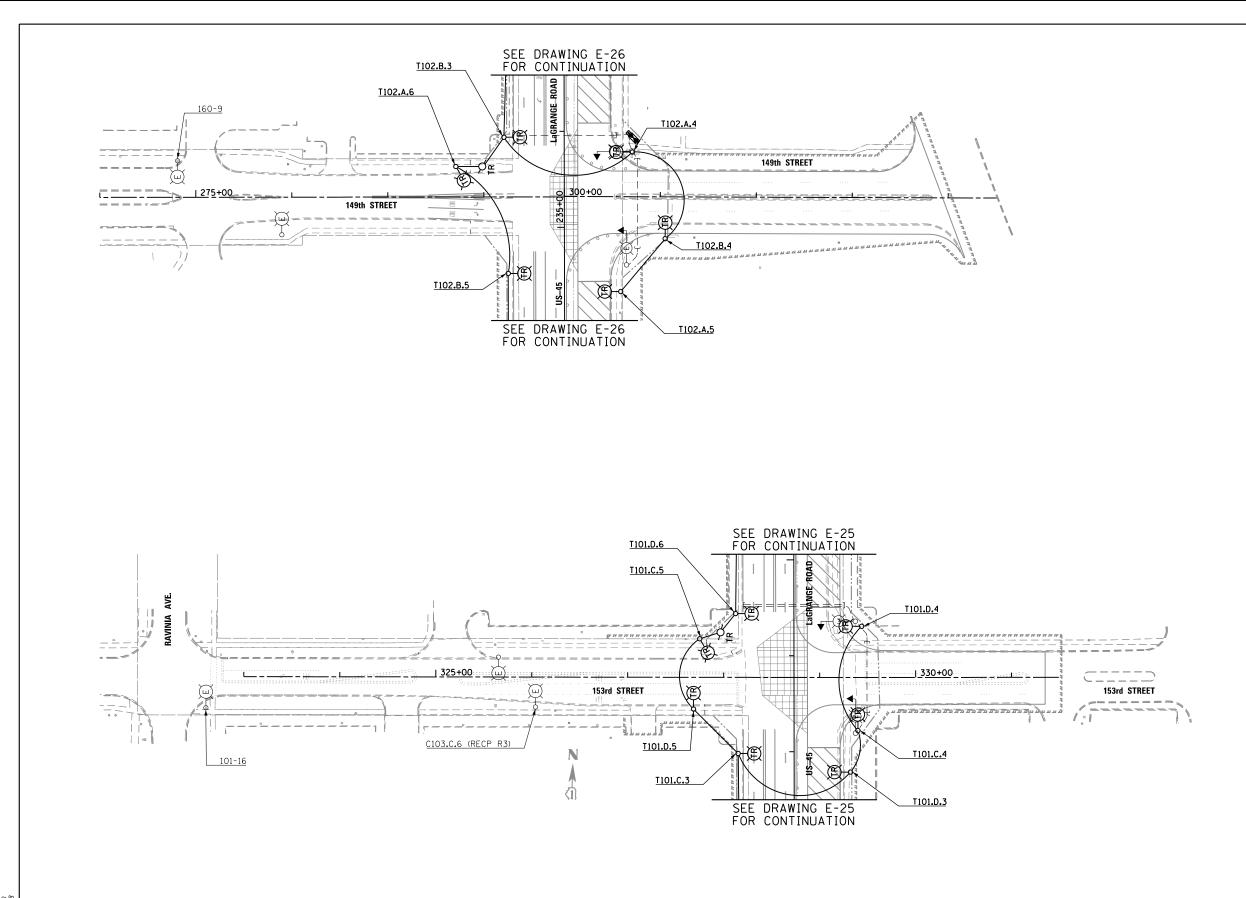

| FILE NAME =         | USER NAME = michal_bartusiewicz | DESIGNED - MAE    | REVISED - |                              | 153rd STREET & 149th STREET                                                                               | F.A.P<br>RTE. | SECTION         | COUNTY TO   | TAL SHEET |
|---------------------|---------------------------------|-------------------|-----------|------------------------------|-----------------------------------------------------------------------------------------------------------|---------------|-----------------|-------------|-----------|
| D160M61-SHT-E28.dgn |                                 | DRAWN - MAE       | REVISED - | STATE OF ILLINOIS            | TEMPORARY ROADWAY LIGHTING PLAN - STAGE 1B   SCALE: 1"=50' SHEET 5 OF 7 SHEETS STA. VARIES TO STA. VARIES |               | 103R-4          | СООК 8      | 377 439   |
|                     | PLOT SCALE = 100.000000 ' / in. | CHECKED - DAD     | REVISED - | DEPARTMENT OF TRANSPORTATION |                                                                                                           |               | F-28            | CONTRACT NO | 0. 60M61  |
| SHT_PLAN            | PLOT DATE = 3/15/2013           | DATE - 03/13/2013 | REVISED - |                              |                                                                                                           |               | ILLINOIS FED. A | AID PROJECT |           |

2013 2:27:16 PM

NOTES:

- SEE DRAWING E-1 FOR ELECTRICAL SYMBOL LIST AND ABBREVIATIONS. SEE DRAWING E-2 FOR ELECTRICAL GENERAL NOTES.
- 2. CONTRACTOR SHALL REMOVE THE IDENTIFIED TEMPORARY LIGHTING UNITS, TEMPORARY LIGHTING CONTROLLERS, ALL ASSOCIATED UTILITY SERVICE WORK, AND THE TEMPORARY WIRING DURING CONSTRUCTION STAGE 2. ONCE ALL OF THE PROPOSED ROADWAY LIGHTING UNITS ALONG THE EAST SIDE OF LAGRANGE ROAD ARE INSTALLED, ENERGIZED, TESTED, AND APPROVED BY THE ENGINEER.

| 0 50'           | 100' |
|-----------------|------|
|                 |      |
| SCALE: 1" = 50' |      |
|                 |      |