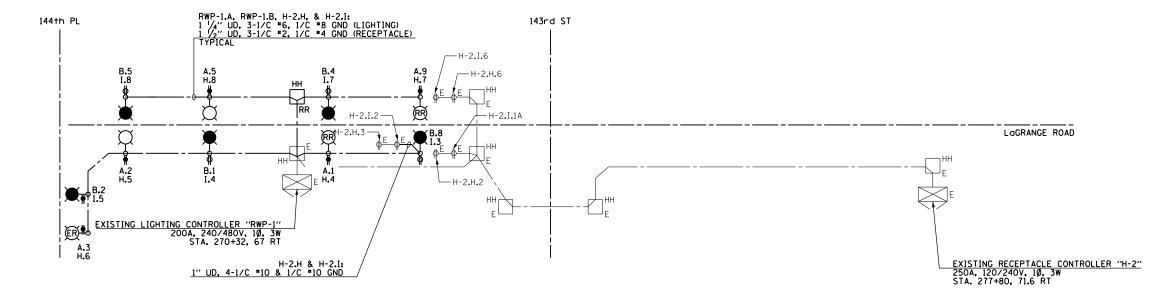

## EXISTING LIGHTING CONTROLLERS "RWP-1" & "H-2" WIRING MODIFICATION DIAGRAM N.T.S. (NOTES 2, 3, 4)

## LEGEND:

PROPOSED LIGHTING UNIT: 400W, 240V PHASE TO NEUTRAL, HPS LUMINAIRE WITH TYPE III DISTRIBUTION, 45'-2" ALUMINUM POLE SHAFT ON 24" DIAMETER CONCRETE FOUNDATION, 47'-6" MOUNTING HEIGHT, 12'-0" MAST ARM, WITH 5A FUSES AND T-BASE (RED PHASE-OPEN SYMBOL, BLACK PHASE-SHADED SYMBOL)

EXISTING LIGHTING UNIT WITH RECEPTACLE TO BE RELOCATED (LIGHTING UNIT ON RED PHASE-OPEN SYMBOL, BLACK PHASE-SHADED SYMBOL) (RECEPTACLE ON ORANGE PHASE-OPEN SYMBOL, BROWN PHASE-SHADED SYMBOL)

EXISTING LIGHTING POLE TO BE RELOCATED WITH NEW 250 W HPS FIXTURE AND GFCI RECEPTACLE (LIGHTING UNIT ON RED PHASE-OPEN SYMBOL, BACK PHASE-SHADED SYMBOL) (RECEPTACLE ON ORANGE PHASE-OPEN SYMBOL, BROWN PHASE-SHADED SYMBOL)

⇒ PROPOSED 120V, 20A, GFCI RECEPTACLE ON PROPOSED LIGHTING UNIT (ORANGE PHASE-OPEN SYMBOL, BROWN PHASE-SHADED SYMBOL)

⇒E EXISTING RECEPTACLE INSTALLED BY OTHERS (ORANGE PHASE-OPEN SYMBOL, BROWN PHASE-SHADED SYMBOL)

E EXISTING ROADWAY LIGHTING OR RECEPTACLE CONTROLLER AS INDICATED

HH EXISTING ROADWAY LIGHTING HANDHOLE TO BE RELOCATED

HH EXISTING ROADWAY LIGHTING HANDHOLE

--- PROPOSED ELECTRICAL CONDUCTORS: SIZE AND OUANTITY AS INDICATED

ELECTRICAL CONDUCTORS: EXISTING OR INSTALLED IN EARLIER CONSTRUCTION STAGE

## NOTES:

- 1. SEE DRAWING E-1 FOR ELECTRICAL ABBREVIATIONS. SEE DRAWING E-2 FOR ELECTRICAL GENERAL NOTES.
- 2. WIRING DIAGRAM ONLY SHOWS THE CHANGES BEING MADE TO THE CONTROLLERS. EXISTING LOADS ON THE CONTROLLERS ARE NOT SHOWN FOR CLARITY.
- 3. COLOR CODING OF PROPOSED CONDUCTORS FOR 240/480V, 10, 3W LIGHTING SYSTEM IS AS FOLLOWS:

"A" PHASE - RED
"B" PHASE - BLACK
NEUTRAL - WHITE
GROUND - GREEN

4. COLOR CODING OF PROPOSED CONDUCTORS FOR 120/240V, 10, 3W RECEPTACLE SYSTEM IS AS FOLLOWS:

"A" PHASE - ORANGE
"B" PHASE - BROWN
NEUTRAL - GRAY
GROUND - GREEN