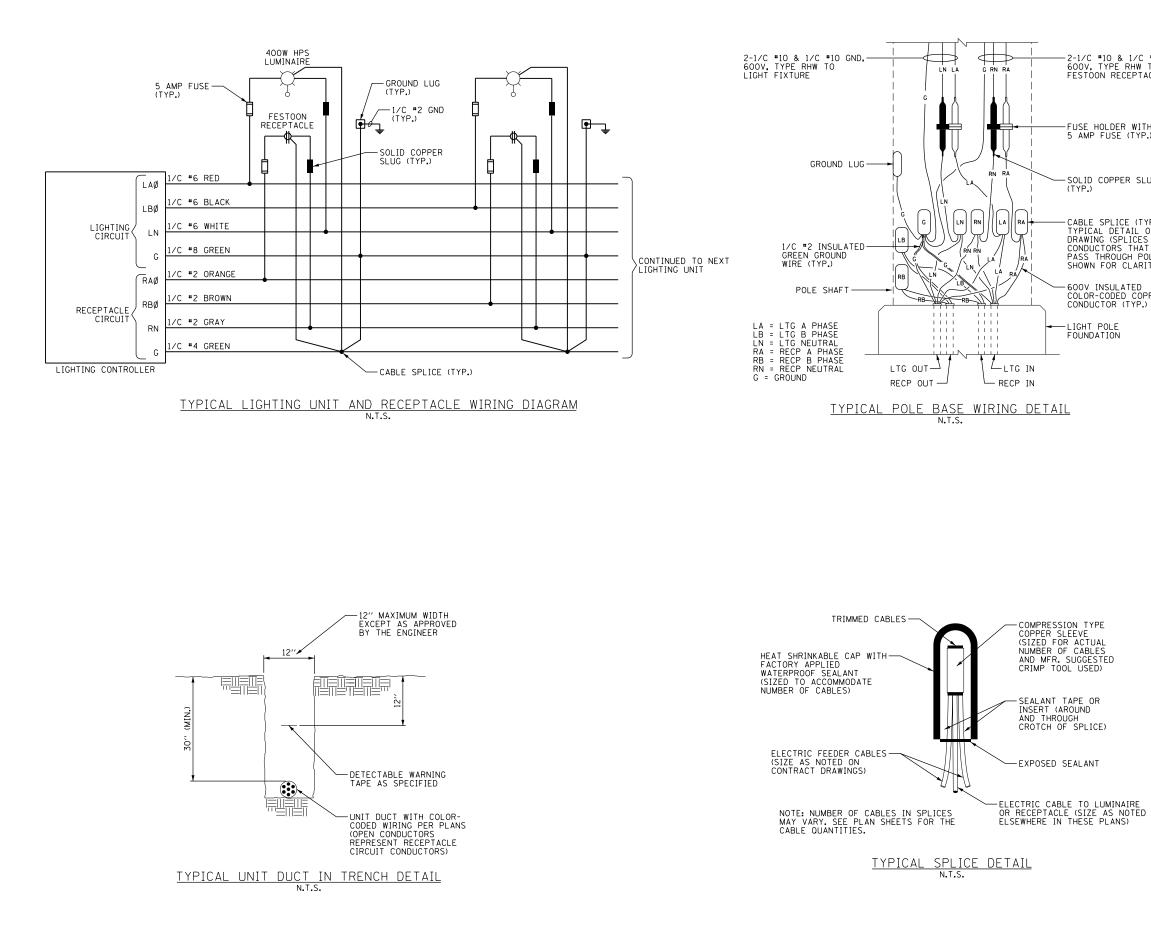

SHT\_PL D160M61-2-1/C #10 & 1/C #10 GND, 600V, TYPE RHW TO FESTOON RECEPTACLE

-FUSE HOLDER WITH 5 AMP FUSE (TYP.)

- SOLID COPPER SLUG (TYP.)

-CABLE SPLICE (TYP.), SEE TYPICAL DETAIL ON THIS DRAWING (SPLICES FOR CONDUCTORS THAT ONLY PASS THROUGH POLE NOT SHOWN FOR CLARITY)

-600V INSULATED COLOR-CODED COPPER CONDUCTOR (TYP.)